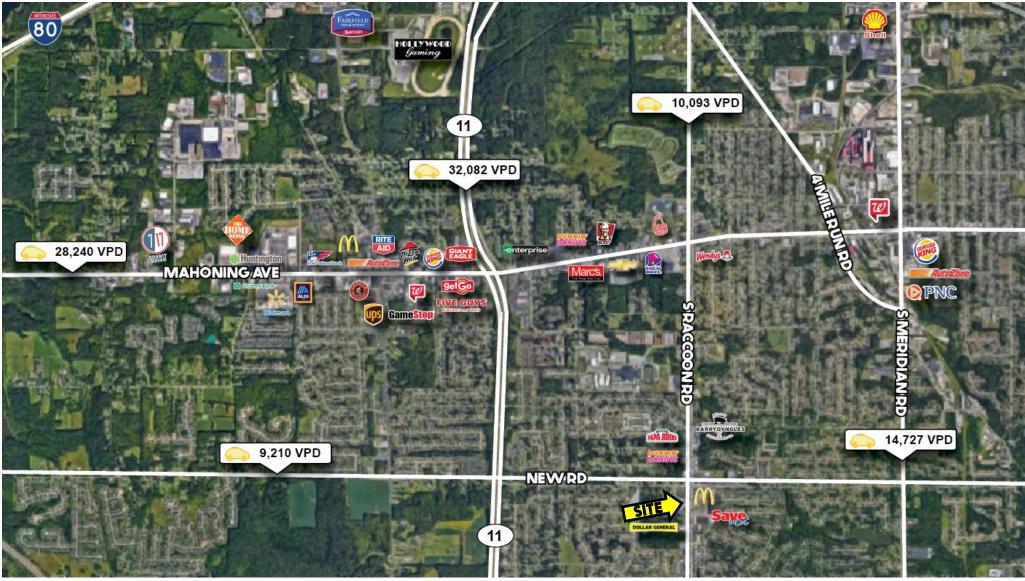

## **RETAIL MAP**

Office: 330.757.4889 | Fax: 330.294.5622 | 3830 Starr Centre Dr, Suite 2, Canfield, OH 44406

#### HIGHLIGHTS

- Redevelopment site with 260' frontage
- High visibility location
- Just south of New Rd
- Lots of nearby rooftops

**TRAFFIC** Raccoon Rd = 10,148 VPD New Rd = 9,210 VPD

| CONTACT             |                               |
|---------------------|-------------------------------|
| <b>BILL KUTLICK</b> |                               |
| 330.565.5701        | bkutlick@platzrealtygroup.com |
| MATT WILSON         |                               |
| 330 347 9677        | mwilson@olatzrealtvaraua.com  |