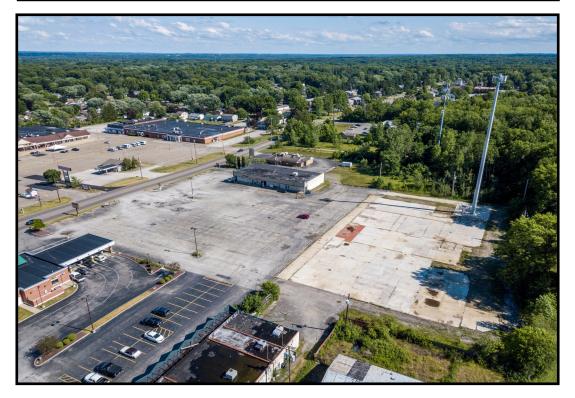

#### LOCATION

1746 S. Raccoon Rd, Austintown, OH 44515

#### HIGHLIGHTS

- Redevelopment site with 260' frontage
- High visibility location
- Just south of New Rd
- Lots of nearby rooftops

**TRAFFIC** Raccoon Rd = 10,148 VPD New Rd = 9,210 VPD

| CONTACT             |                               |
|---------------------|-------------------------------|
| <b>BILL KUTLICK</b> |                               |
| 330.565.5701        | bkutlick@platzrealtygroup.com |
| MATT WILSON         |                               |
| 330 347 9677        | mwilson@olatzrealtvaraua.com  |