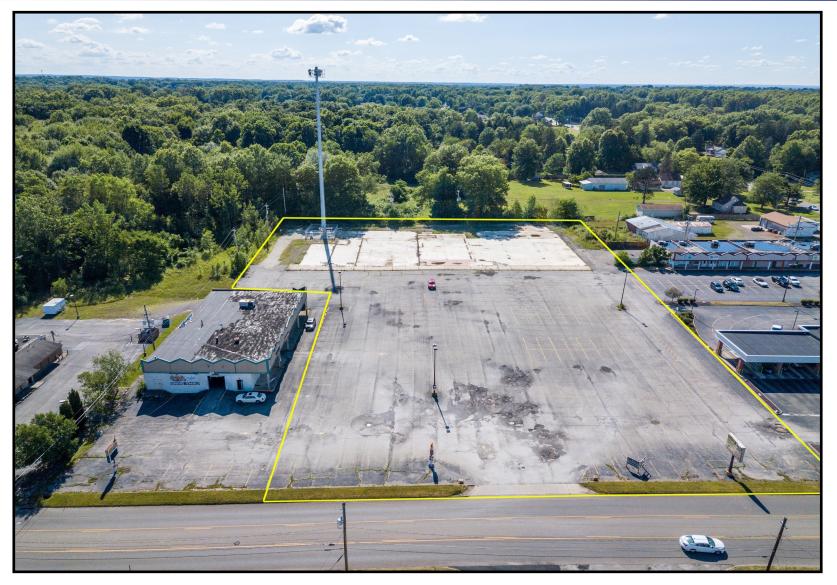

| SITEINFORMATION   |                                             |  |  |  |
|-------------------|---------------------------------------------|--|--|--|
|                   |                                             |  |  |  |
| LOCATION          | Austintown Township<br>Mahoning County      |  |  |  |
|                   | <b>o</b> ,                                  |  |  |  |
| PARCEL            | 48-070-0-009                                |  |  |  |
| DIMENSIONS        | Approximately 260' x 518'                   |  |  |  |
| ZONING            | B2 Business                                 |  |  |  |
| UTILITIES         | Youngstown City                             |  |  |  |
| ACREAGE           | 3.748 acres                                 |  |  |  |
| REAL ESTATE TAXES | \$8,667.94/year                             |  |  |  |
| PRICE             | \$7 <del>50,000 REDUCED!</del><br>\$595,000 |  |  |  |