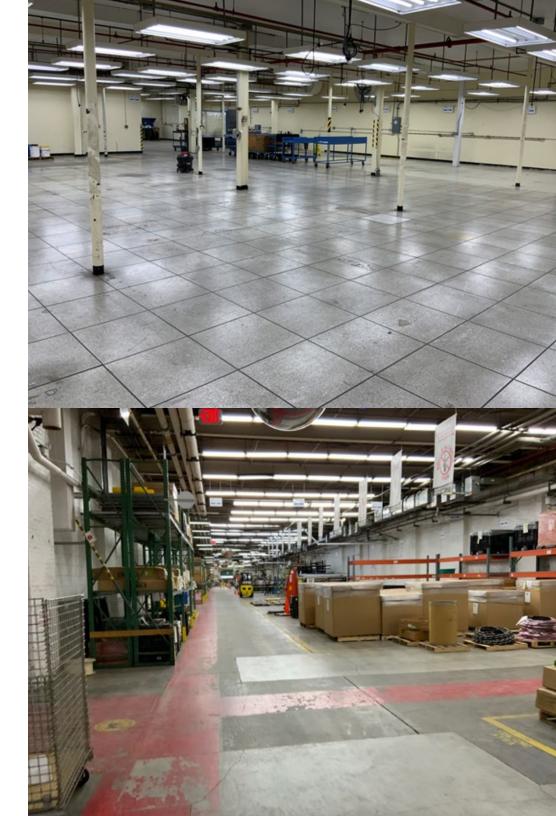

## PROPERTY HIGHLIGHTS

**....** 

6.2 ACRE PAVED LOT FOR TRAILER PARKING

CAFETERIA

(Cil)

SPECIALIZED LAB

CLOSE PROXIMITY TO I-88

WELL-MAINTAINED HIGH-QUALITY MANUFACTURING SPACE

RECENTLY RENOVATED CORPORATE OFFICE SPACE