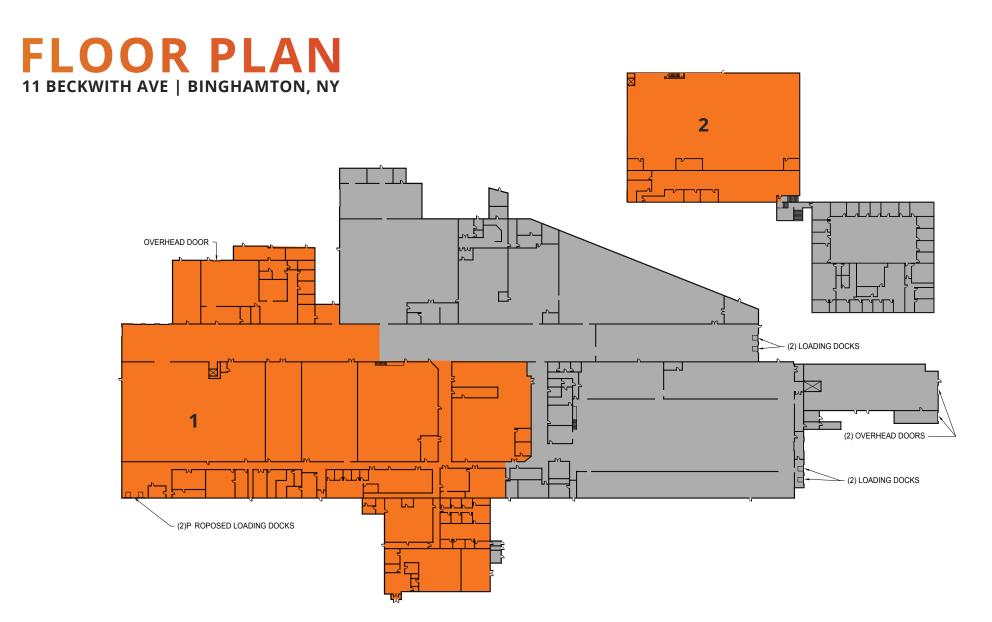

### **PROPERTY DETAILS** 11 BECKWITH AVE | BINGHAMTON, NY

| AVAILABLE SPACE  | 104,177 SF (Available 2/1/2025)                    |  |
|------------------|----------------------------------------------------|--|
| DOCK DOORS       | 4                                                  |  |
| DRIVE-INS        | 5                                                  |  |
| FLOORS           | Reinforced Concrete                                |  |
| YEAR BUILT       | 1960                                               |  |
| FIRE SUPPRESSION | Wet                                                |  |
| POWER            | Heavy                                              |  |
| PARKING          | 199 Surface Spaces                                 |  |
| LAND AREA        | 15.3 Acres                                         |  |
| RAIL             | Adjacent Rail Line via Erie-Lackawanna<br>Railroad |  |
| ZONING           | I: Industrial District                             |  |
| PARCEL ID        | 129.05-4-4   129.05-4-4                            |  |
|                  |                                                    |  |

| NUMBER | SPACE DESIGNATION | SQUARE FEET |
|--------|-------------------|-------------|
| 1      | FIRST FLOOR       | 88,353 SF   |
| 2      | SECOND FLOOR      | 15,824 SF   |
| TOTAL  |                   | 104,177 SF  |