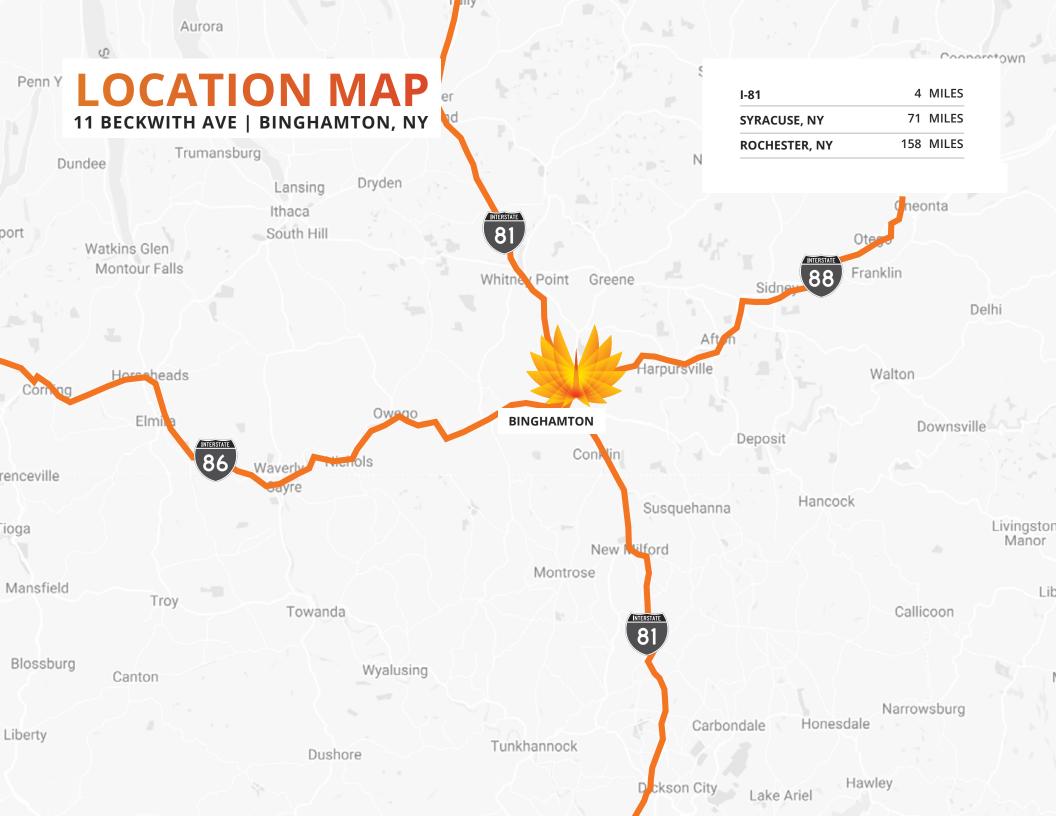

## PROPERTY HIGHLIGHTS

**....** 

6.2 ACRE PAVED LOT FOR TRAILER PARKING

CAFETERIA

(Cil)

SPECIALIZED LAB

CLOSE PROXIMITY TO I-88

WELL-MAINTAINED HIGH-QUALITY MANUFACTURING SPACE