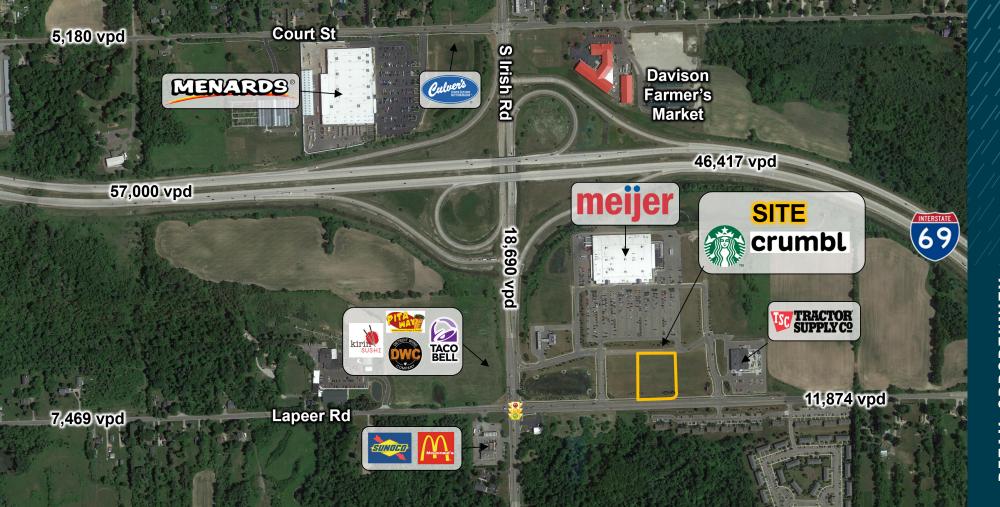

#### Features

- Join Starbucks in this brand-new multi-tenant retail development anchored by Meijer.
- Site is located on Lapeer Road and S. Irish Road at a signalized intersection with two separate entrances, off both Irish and Lapeer Roads.
- Notable area tenants include: Mejier, Tractor Supply Co., Menards, and more.
- Pylon signage available on Lapeer Road.

Area Tenants