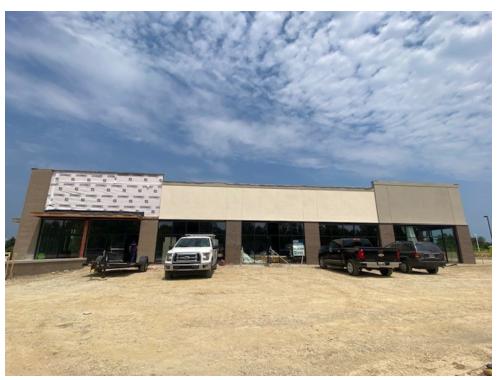

F

3,120 SF

#### Features

- Join Starbucks in this brand-new multi-tenant retail development anchored by Meijer.
- Site is located on Lapeer Road and S. Irish Road at a signalized intersection with two separate entrances, off both Irish and Lapeer Roads.
- Notable area tenants include: Mejier, Tractor Supply Co., Menards, and more.
- Pylon signage available on Lapeer Road.

Area Tenants



### Demographics (2024)

|                         | 1 MILE   | 3 MILES  | 5 MILES  |
|-------------------------|----------|----------|----------|
| POPULATION              | 4,167    | 29,063   | 63,303   |
| HOUSEHOLDS              | 2,201    | 13,127   | 27,020   |
| AVG HOUSEHOLD<br>INCOME | \$69,147 | \$85,731 | \$82,458 |
| DAYTIME<br>POPULATION   | 2,505    | 21,664   | 50,258   |



SITE PLAN







# EXTERIOR PICTURES





### Faith Fruciano

Mid-America Real Estate -Michigan, Inc. T: 248.855.6800 FFruciano@MidAmericaGrp.com

### Gabe Schuchman

Mid-America Real Estate -Michigan, Inc. T: 248.855.6800 **GSchuchman@MidAmericaGrp.com** 



38500 Woodward Ave, Suite 100 Bloomfield Hills, Michigan 48304 248.855.6800 **MidAmericaGrp.com** 

Developed By: E ALRIG USA