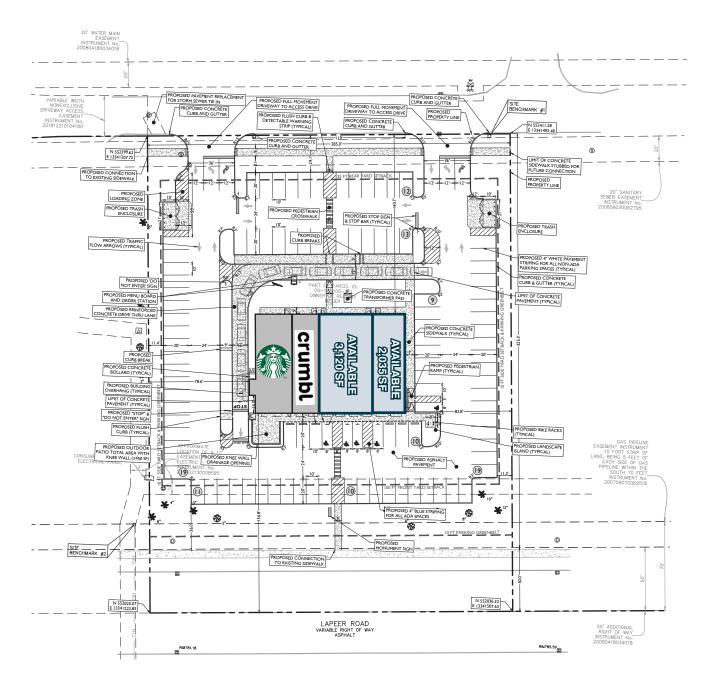

# RETAIL OPPORTUNITY

Address 8079 Lapeer Road Davison, MI 48423

Availability 2.035 SF

3,120 SF

SITE PLAN