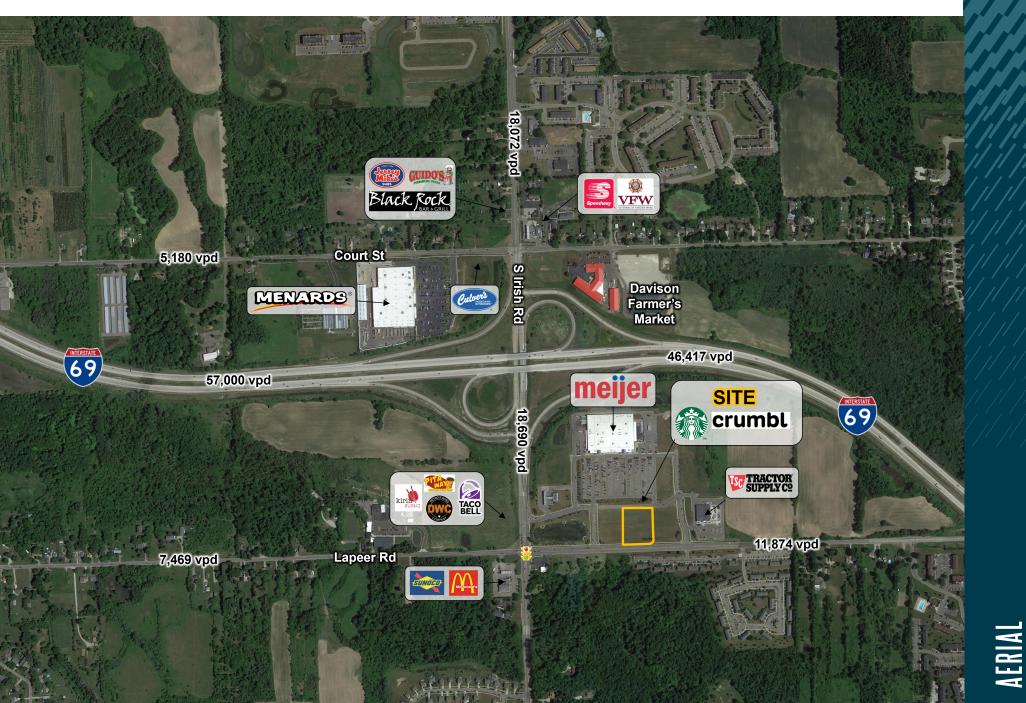

#### Features

- Join Starbucks in this brand-new multi-tenant retail development anchored by Meijer.
- Site is located on Lapeer Road and S. Irish Road at a signalized intersection with two separate entrances, off both Irish and Lapeer Roads.
- Notable area tenants include: Mejier, Tractor Supply Co., Menards, and more.
- Pylon signage available on Lapeer Road.

Area Tenants