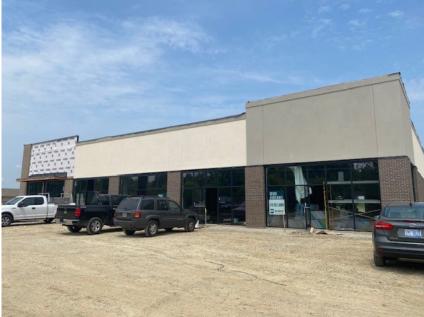

3,120 SF

#### Features

- Join Starbucks in this brand-new multi-tenant retail development anchored by Meijer.
- Site is located on Lapeer Road and S. Irish Road at a signalized intersection with two separate entrances, off both Irish and Lapeer Roads.
- Notable area tenants include: Mejier, Tractor Supply Co., Menards, and more.
- Pylon signage available on Lapeer Road.

Area Tenants



### Demographics (2024)

|                         | 1 MILE   | 3 MILES  | 5 MILES  |
|-------------------------|----------|----------|----------|
| POPULATION              | 4,167    | 29,063   | 63,303   |
| HOUSEHOLDS              | 2,201    | 13,127   | 27,020   |
| AVG HOUSEHOLD<br>INCOME | \$69,147 | \$85,731 | \$82,458 |
| DAYTIME<br>POPULATION   | 2,505    | 21,664   | 50,258   |



SITE PLAN







# EXTERIOR PICTURES





### Faith Fruciano

Mid-America Real Estate -Michigan, Inc. T: 248.855.6800 FFruciano@MidAmericaGrp.com

### Gabe Schuchman

Mid-America Real Estate -Michigan, Inc. T: 248.855.6800 **GSchuchman@MidAmericaGrp.com** 



38500 Woodward Ave, Suite 100 Bloomfield Hills, Michigan 48304 248.855.6800 **MidAmericaGrp.com** 

Developed By: E ALRIG USA