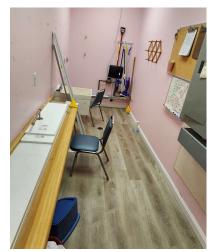

#### **Property Description**

Looking for the perfect spot for your business? This 2,000 SF retail space in the bustling Kroger Marketplace Center offers incredible visibility, strong foot traffic, and a thriving commercial environment. Previously home to The Doll House Salon and Shears Edge Salon, this space is already built out for a salon, spa, or personal services business but can easily be reimagined for retail, medical, or professional office use.

# 1834 Declaration Drive

Independence, KY 41051

FOR LEASE

Additional Photos

Jim Carmichael Broker 859 444 4177 1031jc@gmail.com

BERKSHIRE HATHAWAY
HOMESERVICES

PROFESSIONAL REALTY