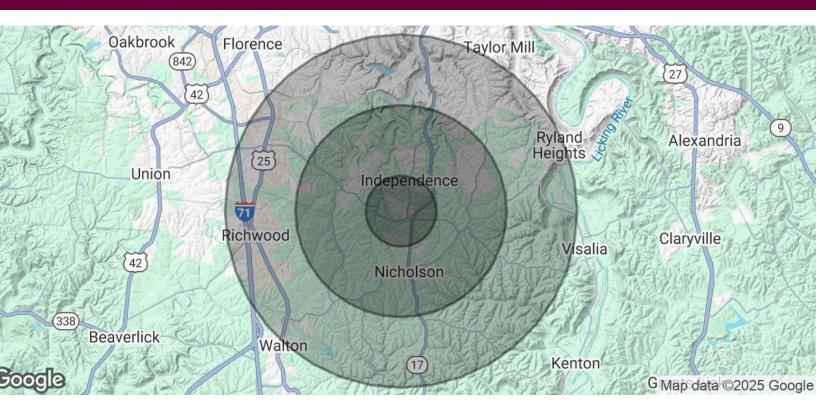

Demographics Map & Report

| Population           | 1 Mile    | 3 Miles   | 5 Miles   |
|----------------------|-----------|-----------|-----------|
| Total Population     | 3,792     | 26,133    | 66,049    |
| Average Age          | 40        | 37        | 37        |
| Average Age (Male)   | 39        | 36        | 37        |
| Average Age (Female) | 41        | 38        | 38        |
| Households & Income  | 1 Mile    | 3 Miles   | 5 Miles   |
| Total Households     | 1,430     | 8,880     | 22,936    |
| # of Persons per HH  | 2.7       | 2.9       | 2.9       |
| Average HH Income    | \$104,593 | \$108,177 | \$106,660 |
| Average House Value  | \$262,901 | \$288,156 | \$276,932 |

Demographics data derived from AlphaMap

Jim Carmichael Broker 859 444 4177 1031jc@mail.com