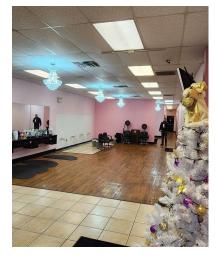

#### **Property Description**

Looking for the perfect spot for your business? This 2,000 SF retail space in the bustling Kroger Marketplace Center offers incredible visibility, strong foot traffic, and a thriving commercial environment. Previously home to The Doll House Salon and Shears Edge Salon, this space is already built out for a salon, spa, or personal services business but can easily be reimagined for retail, medical, or professional office use.

# 1834 Declaration Drive

Independence, KY 41051

FOR LEASE

Additional Photos

Jim Carmichael Broker 859 444 4177 1031jc@gmail.com

BERKSHIRE HATHAWAY
HOMESERVICES

PROFESSIONAL REALTY