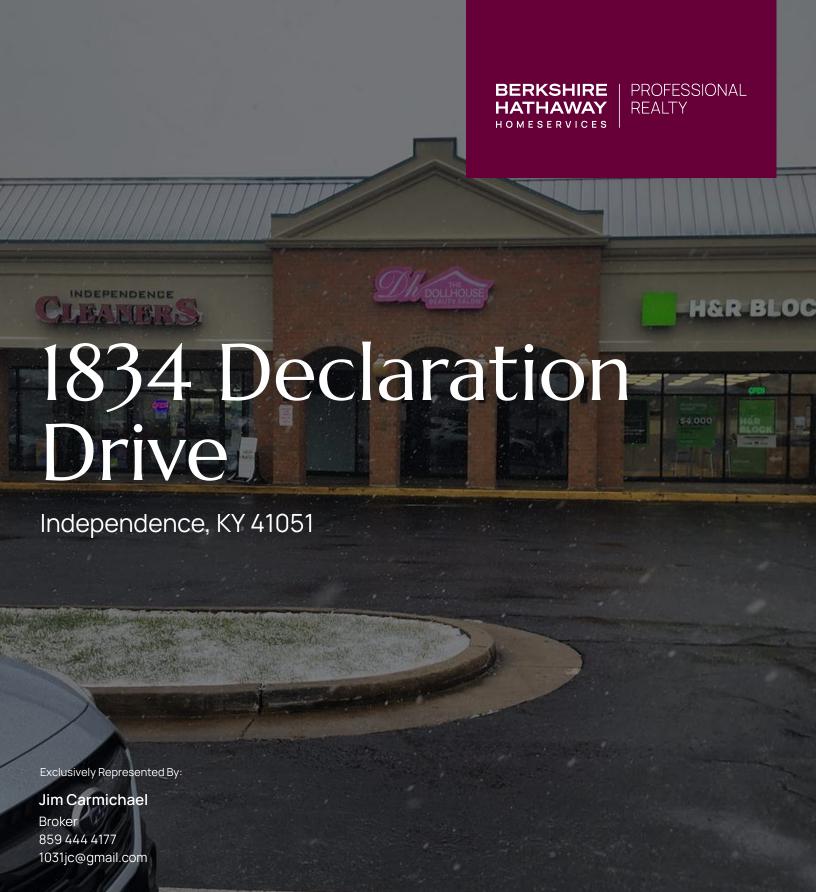

#### **Property Description**

Looking for the perfect spot for your business? This 2,000 SF retail space in the bustling Kroger Marketplace Center offers incredible visibility, strong foot traffic, and a thriving commercial environment. Previously home to The Doll House Salon and Shears Edge Salon, this space is already built out for a salon, spa, or personal services business but can easily be reimagined for retail, medical, or professional office use.

#### **Location Description**

Prime 2,000 SF Retail Space in High-Traffic Kroger Marketplace Center – 1834 Declaration Dr, Independence, KY