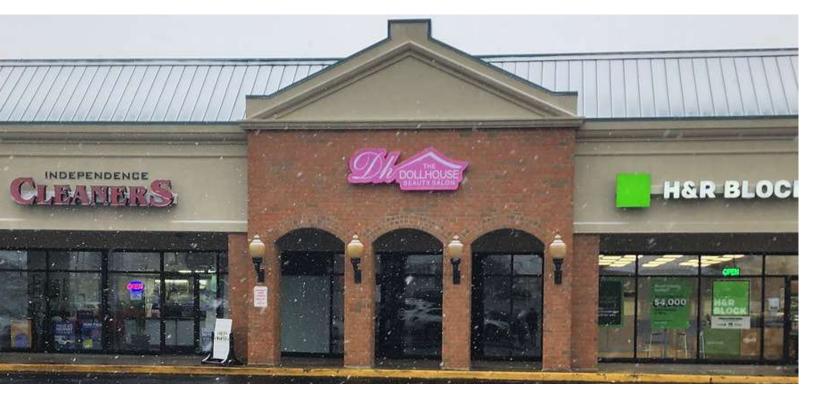

#### **Property Description**

Looking for the perfect spot for your business? This 2,000 SF retail space in the bustling Kroger Marketplace Center offers incredible visibility, strong foot traffic, and a thriving commercial environment. Previously home to The Doll House Salon and Shears Edge Salon, this space is already built out for a salon, spa, or personal services business but can easily be reimagined for retail, medical, or professional office use.

#### **Location Description**

Prime 2,000 SF Retail Space in High-Traffic Kroger Marketplace Center – 1834 Declaration Dr, Independence, KY