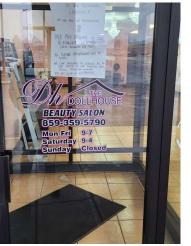

#### **Property Description**

Looking for the perfect spot for your business? This 2,000 SF retail space in the bustling Kroger Marketplace Center offers incredible visibility, strong foot traffic, and a thriving commercial environment. Previously home to The Doll House Salon and Shears Edge Salon, this space is already built out for a salon, spa, or personal services business but can easily be reimagined for retail, medical, or professional office use.

# 1834 Declaration Drive

Independence, KY 41051

FOR LEASE

Additional Photos

Jim Carmichael Broker 859 444 4177 1031jc@gmail.com

BERKSHIRE HATHAWAY
HOMESERVICES

PROFESSIONAL REALTY