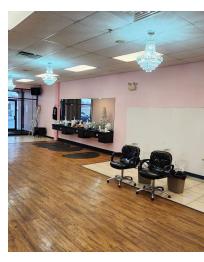

#### **Property Description**

Looking for the perfect spot for your business? This 2,000 SF retail space in the bustling Kroger Marketplace Center offers incredible visibility, strong foot traffic, and a thriving commercial environment. Previously home to The Doll House Salon and Shears Edge Salon, this space is already built out for a salon, spa, or personal services business but can easily be reimagined for retail, medical, or professional office use.

# 1834 Declaration Drive

Independence, KY 41051

FOR LEASE

Additional Photos

Jim Carmichael Broker 859 444 4177 1031jc@gmail.com

BERKSHIRE HATHAWAY
HOMESERVICES

PROFESSIONAL REALTY