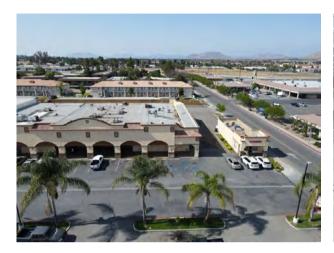

#### PROPERTY HIGHLIGHTS

- Prime location with high visibility and traffic counts
- Plaza anchored by a Cardenas
- Home of Perris' indoor swap meet
- Diverse tenant mix suitable for a range of businesses
- Ample parking for both customers and tenants
- Competitive rental rates

#### OFFERING SUMMARY

LEASE RATE: \$1.00-\$1.25/SF/Month NNN

BUILDING SIZE: ±97,156 SF

AVAILABLE SF: ±14,200 SF

ZONING: CC

MARKET: Inland Empire