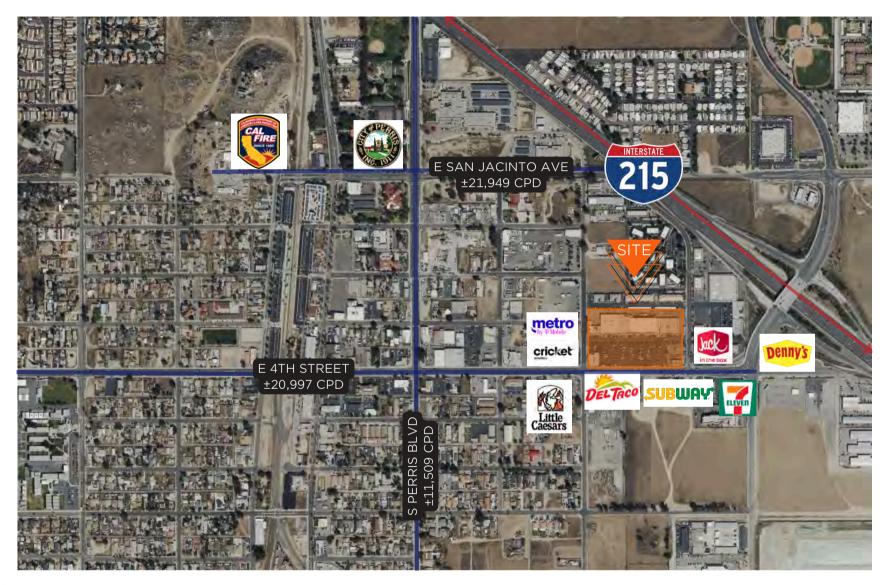

# FOR LEASE

PERRIS LANDMARK PLAZA

402-496 EAST 4TH STREET | PERRIS, CA

JANET F. KRAMER, JD, CCIM 951.600.8634 x702 janetk@svn.com CalDRE #01351570 951.600.8634 x703 stevec@svn.com CaIDRE #01922901

#### PROPERTY HIGHLIGHTS

- Prime location with high visibility and traffic counts
- Plaza anchored by a Cardenas
- Home of Perris' indoor swap meet
- Diverse tenant mix suitable for a range of businesses
- Ample parking for both customers and tenants
- Competitive rental rates

4TH ST. 215