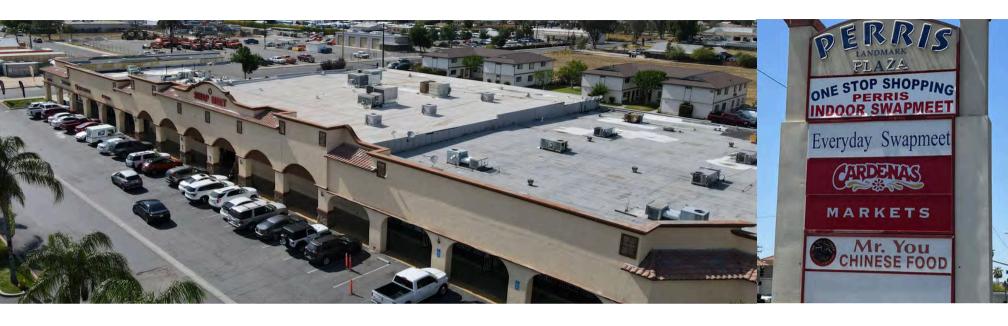

#### PROPERTY HIGHLIGHTS

- Prime location with high visibility and traffic counts
- Plaza anchored by a Cardenas
- Home of Perris' indoor swap meet
- Diverse tenant mix suitable for a range of businesses
- Ample parking for both customers and tenants
- Competitive rental rates

JANET F. KRAMER, JD, CCIM 951.600.8634 x702 janetk@svn.com CalDRE #01351570

| TENANT ROSTER |         |                      |
|---------------|---------|----------------------|
| SUITE         | SF      | TENANT               |
| 402           | ±1,778  | Cell Phone Store     |
| 404           | ±1,200  | Pharmacy             |
| 406           | ±1,500  | Mr. You Chinese Food |
| 410           | ±1,800  | Laundromat           |
| 420           | ±20,000 | Swapmeet             |
| 440           | ±15,000 | Swapmeet             |
| 460           | -       | Cardenas             |
| 470           | ±7,200  | Swapmeet             |
| 476           | ±10,000 | VACANT               |
| 480           | ±4,200  | VACANT               |
| 496           | ±1,200  | Donut Shop           |