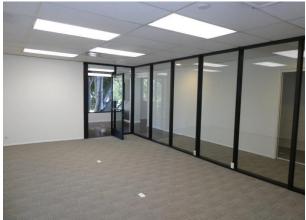

Refurbished, attractive, free standing building

Good mix of private offices & bullpen area 2 story walk-up with restrooms & lunchrooms on each floor

Adjacent to restaurants, public transportation, & freeways

Notes:

Across from Acapulco Restaurant and Starbucks Café Eleven (11) generous size private offices and large bullpen area Four (4) restrooms, (2) upstairs and (2) downstairs Two (2) lunchrooms, (1) upstairs and (1) downstairs Newer windows (most operable) IT server room with separate air conditioning unit