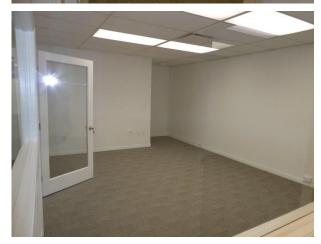

Refurbished, attractive, free standing building

Good mix of private offices & bullpen area 2 story walk-up with restrooms & lunchrooms on each floor

Adjacent to restaurants, public transportation, & freeways

Notes:

Across from Acapulco Restaurant and Starbucks Café Eleven (11) generous size private offices and large bullpen area Four (4) restrooms, (2) upstairs and (2) downstairs Two (2) lunchrooms, (1) upstairs and (1) downstairs Newer windows (most operable) IT server room with separate air conditioning unit