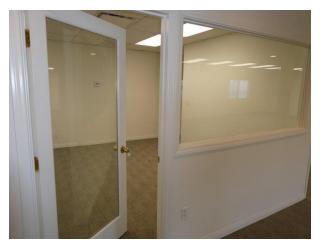

Refurbished, attractive, free standing building

Good mix of private offices & bullpen area 2 story walk-up with restrooms & lunchrooms on each floor

Adjacent to restaurants, public transportation, & freeways

Notes:

Across from Acapulco Restaurant and Starbucks Café Eleven (11) generous size private offices and large bullpen area Four (4) restrooms, (2) upstairs and (2) downstairs Two (2) lunchrooms, (1) upstairs and (1) downstairs Newer windows (most operable) IT server room with separate air conditioning unit