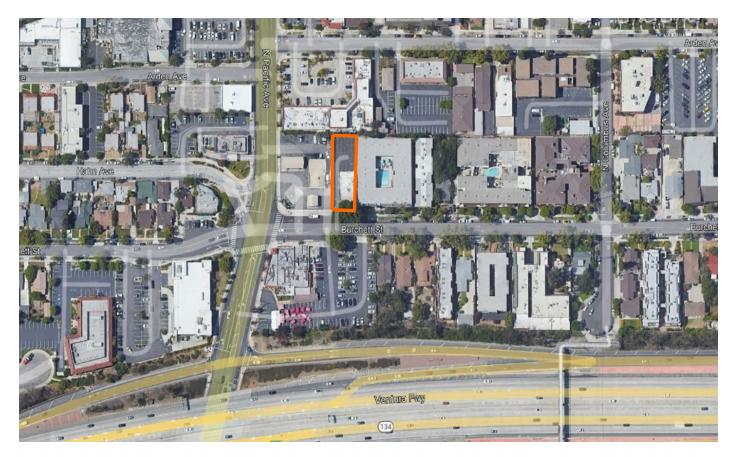

**<u>447 Burchett Street, Glendale, CA 91203</u>** Cross Street—Pacific Ave.

5,768 square foot, 2 story, office building With on-site parking

Hard to find 2 tenant building-Separately metered

Occupy all or 1/2 of building, with income potential Owner/User of 51% or more may qualify for SBA loan with only 10% down

Refurbished, attractive, free standing building

Good mix of private offices & bullpen area 2 story walk-up with restrooms & lunchrooms on each floor

Adjacent to restaurants, public transportation, & freeways

Notes:

Across from Acapulco Restaurant and Starbucks Café Eleven (11) generous size private offices and large bullpen area Four (4) restrooms, (2) upstairs and (2) downstairs Two (2) lunchrooms, (1) upstairs and (1) downstairs Newer windows (most operable) IT server room with separate air conditioning unit