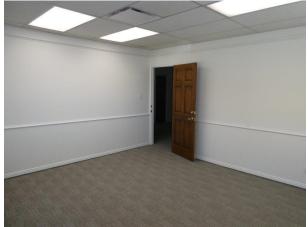

Refurbished, attractive, free standing building

Good mix of private offices & bullpen area 2 story walk-up with restrooms & lunchrooms on each floor

Adjacent to restaurants, public transportation, & freeways

Notes:

Across from Acapulco Restaurant and Starbucks Café Eleven (11) generous size private offices and large bullpen area Four (4) restrooms, (2) upstairs and (2) downstairs Two (2) lunchrooms, (1) upstairs and (1) downstairs Newer windows (most operable) IT server room with separate air conditioning unit