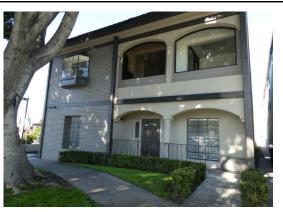

**<u>447 Burchett Street, Glendale, CA 91203</u>** Cross Street—Pacific Ave.

5,768 square foot, 2 story, office building With on-site parking

Hard to find 2 tenant building-Separately metered

Occupy all or 1/2 of building, with income potential Owner/User of 51% or more may qualify for SBA loan with only 10% down

Refurbished, attractive, free standing building

Good mix of private offices & bullpen area 2 story walk-up with restrooms & lunchrooms on each floor

Adjacent to restaurants, public transportation, & freeways