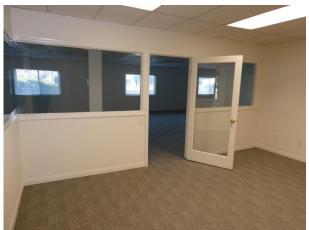

Refurbished, attractive, free standing building

Good mix of private offices & bullpen area 2 story walk-up with restrooms & lunchrooms on each floor

Adjacent to restaurants, public transportation, & freeways

Notes:

Across from Acapulco Restaurant and Starbucks Café Eleven (11) generous size private offices and large bullpen area Four (4) restrooms, (2) upstairs and (2) downstairs Two (2) lunchrooms, (1) upstairs and (1) downstairs Newer windows (most operable) IT server room with separate air conditioning unit