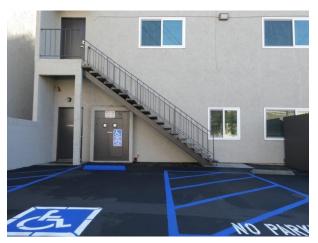

## **Physical Details**

| between Pacific Ave. & Central Ave. |
|-------------------------------------|
| 5636-015-024                        |
| 5,768 (Assessor)                    |
| 7,804 (Assessor)                    |
| 1977                                |
| 91 (Walker's Paradise)              |
| 49 (Some Transit)                   |
| 62 (Bikeable)                       |
| C2-II                               |
| 15 (6 tandem & 3 single)            |
|                                     |