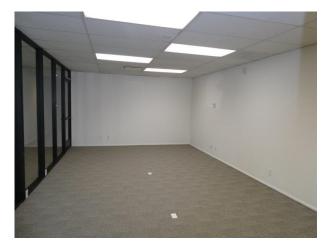

Refurbished, attractive, free standing building

Good mix of private offices & bullpen area 2 story walk-up with restrooms & lunchrooms on each floor

Adjacent to restaurants, public transportation, & freeways

Notes:

Across from Acapulco Restaurant and Starbucks Café Eleven (11) generous size private offices and large bullpen area Four (4) restrooms, (2) upstairs and (2) downstairs Two (2) lunchrooms, (1) upstairs and (1) downstairs Newer windows (most operable) IT server room with separate air conditioning unit