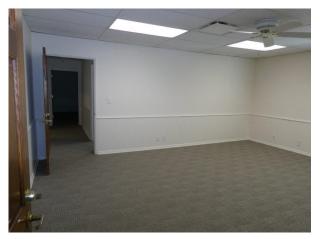

Refurbished, attractive, free standing building

Good mix of private offices & bullpen area 2 story walk-up with restrooms & lunchrooms on each floor

Adjacent to restaurants, public transportation, & freeways

Notes:

Across from Acapulco Restaurant and Starbucks Café Eleven (11) generous size private offices and large bullpen area Four (4) restrooms, (2) upstairs and (2) downstairs Two (2) lunchrooms, (1) upstairs and (1) downstairs Newer windows (most operable) IT server room with separate air conditioning unit