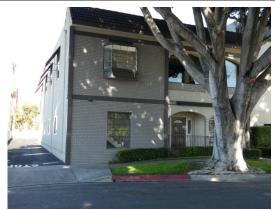

**<u>447 Burchett Street, Glendale, CA 91203</u>** Cross Street—Pacific Ave.

5,768 square foot, 2 story, office building With on-site parking

Hard to find 2 tenant building-Separately metered

Occupy all or 1/2 of building, with income potential Owner/User of 51% or more may qualify for SBA loan with only 10% down

Refurbished, attractive, free standing building

Good mix of private offices & bullpen area 2 story walk-up with restrooms & lunchrooms on each floor

Adjacent to restaurants, public transportation, & freeways