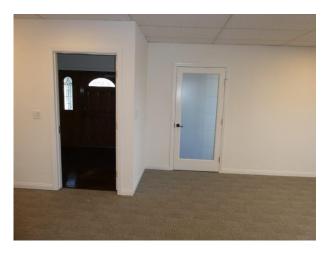

Refurbished, attractive, free standing building

Good mix of private offices & bullpen area 2 story walk-up with restrooms & lunchrooms on each floor

Adjacent to restaurants, public transportation, & freeways

Notes:

Across from Acapulco Restaurant and Starbucks Café Eleven (11) generous size private offices and large bullpen area Four (4) restrooms, (2) upstairs and (2) downstairs Two (2) lunchrooms, (1) upstairs and (1) downstairs Newer windows (most operable) IT server room with separate air conditioning unit