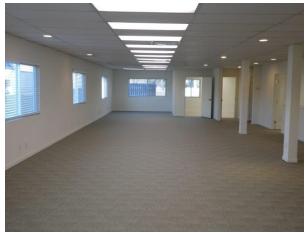

Refurbished, attractive, free standing building

Good mix of private offices & bullpen area 2 story walk-up with restrooms & lunchrooms on each floor

Adjacent to restaurants, public transportation, & freeways

Notes:

Across from Acapulco Restaurant and Starbucks Café Eleven (11) generous size private offices and large bullpen area Four (4) restrooms, (2) upstairs and (2) downstairs Two (2) lunchrooms, (1) upstairs and (1) downstairs Newer windows (most operable) IT server room with separate air conditioning unit