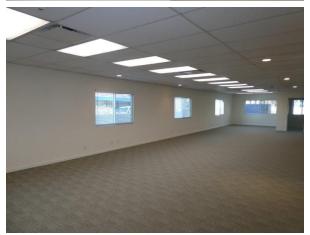

Refurbished, attractive, free standing building

Good mix of private offices & bullpen area 2 story walk-up with restrooms & lunchrooms on each floor

Adjacent to restaurants, public transportation, & freeways

Notes:

Across from Acapulco Restaurant and Starbucks Café Eleven (11) generous size private offices and large bullpen area Four (4) restrooms, (2) upstairs and (2) downstairs Two (2) lunchrooms, (1) upstairs and (1) downstairs Newer windows (most operable) IT server room with separate air conditioning unit