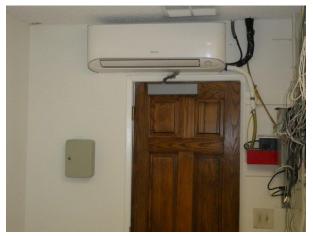

Notes:

Across from Acapulco Restaurant and Starbucks Café Eleven (11) generous size private offices and large bullpen area Four (4) restrooms, (2) upstairs and (2) downstairs Two (2) lunchrooms, (1) upstairs and (1) downstairs Newer windows (most operable) IT server room with separate air conditioning unit