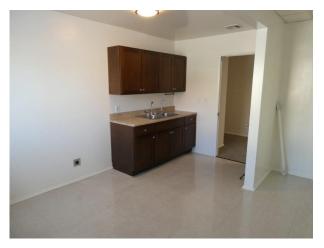

Refurbished, attractive, free standing building

Good mix of private offices & bullpen area 2 story walk-up with restrooms & lunchrooms on each floor

Adjacent to restaurants, public transportation, & freeways

Notes:

Across from Acapulco Restaurant and Starbucks Café Eleven (11) generous size private offices and large bullpen area Four (4) restrooms, (2) upstairs and (2) downstairs Two (2) lunchrooms, (1) upstairs and (1) downstairs Newer windows (most operable) IT server room with separate air conditioning unit