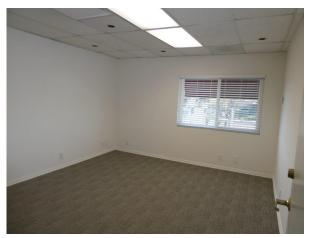

Refurbished, attractive, free standing building

Good mix of private offices & bullpen area 2 story walk-up with restrooms & lunchrooms on each floor

Adjacent to restaurants, public transportation, & freeways

Notes:

Across from Acapulco Restaurant and Starbucks Café Eleven (11) generous size private offices and large bullpen area Four (4) restrooms, (2) upstairs and (2) downstairs Two (2) lunchrooms, (1) upstairs and (1) downstairs Newer windows (most operable) IT server room with separate air conditioning unit