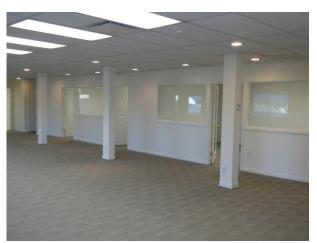

Refurbished, attractive, free standing building

Good mix of private offices & bullpen area 2 story walk-up with restrooms & lunchrooms on each floor

Adjacent to restaurants, public transportation, & freeways

Notes:

Across from Acapulco Restaurant and Starbucks Café Eleven (11) generous size private offices and large bullpen area Four (4) restrooms, (2) upstairs and (2) downstairs Two (2) lunchrooms, (1) upstairs and (1) downstairs Newer windows (most operable) IT server room with separate air conditioning unit