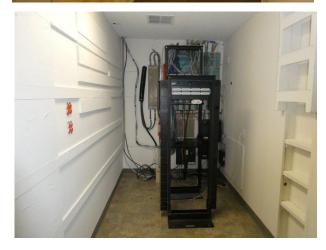

Notes:

Across from Acapulco Restaurant and Starbucks Café Eleven (11) generous size private offices and large bullpen area Four (4) restrooms, (2) upstairs and (2) downstairs Two (2) lunchrooms, (1) upstairs and (1) downstairs Newer windows (most operable) IT server room with separate air conditioning unit