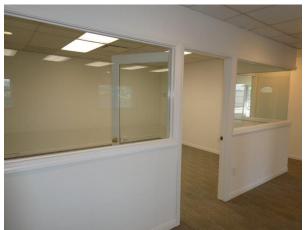

Refurbished, attractive, free standing building

Good mix of private offices & bullpen area 2 story walk-up with restrooms & lunchrooms on each floor

Adjacent to restaurants, public transportation, & freeways

Notes:

Across from Acapulco Restaurant and Starbucks Café Eleven (11) generous size private offices and large bullpen area Four (4) restrooms, (2) upstairs and (2) downstairs Two (2) lunchrooms, (1) upstairs and (1) downstairs Newer windows (most operable) IT server room with separate air conditioning unit