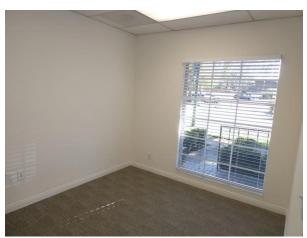

Refurbished, attractive, free standing building

Good mix of private offices & bullpen area 2 story walk-up with restrooms & lunchrooms on each floor

Adjacent to restaurants, public transportation, & freeways

Notes:

Across from Acapulco Restaurant and Starbucks Café Eleven (11) generous size private offices and large bullpen area Four (4) restrooms, (2) upstairs and (2) downstairs Two (2) lunchrooms, (1) upstairs and (1) downstairs Newer windows (most operable) IT server room with separate air conditioning unit