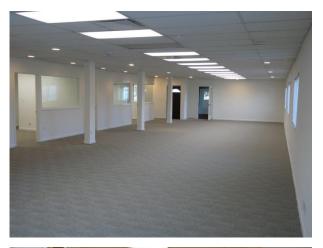

Refurbished, attractive, free standing building

Good mix of private offices & bullpen area 2 story walk-up with restrooms & lunchrooms on each floor

Adjacent to restaurants, public transportation, & freeways

Notes:

Across from Acapulco Restaurant and Starbucks Café Eleven (11) generous size private offices and large bullpen area Four (4) restrooms, (2) upstairs and (2) downstairs Two (2) lunchrooms, (1) upstairs and (1) downstairs Newer windows (most operable) IT server room with separate air conditioning unit