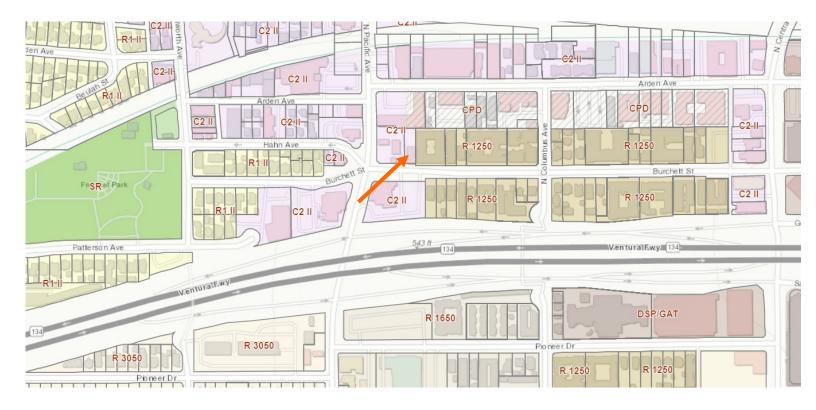

## **Physical Details**

| between Pacific Ave. & Central Ave. |
|-------------------------------------|
| 5636-015-024                        |
| 5,768 (Assessor)                    |
| 7,804 (Assessor)                    |
| 1977                                |
| 91 (Walker's Paradise)              |
| 49 (Some Transit)                   |
| 62 (Bikeable)                       |
| C2-II                               |
| 15 (6 tandem & 3 single)            |
|                                     |