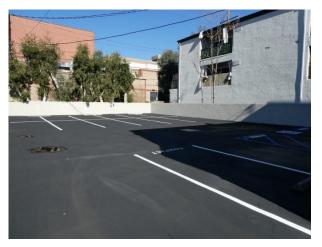

## **Physical Details**

| between Pacific Ave. & Central Ave. |
|-------------------------------------|
| 5636-015-024                        |
| 5,768 (Assessor)                    |
| 7,804 (Assessor)                    |
| 1977                                |
| 91 (Walker's Paradise)              |
| 49 (Some Transit)                   |
| 62 (Bikeable)                       |
| C2-II                               |
| 15 (6 tandem & 3 single)            |
|                                     |