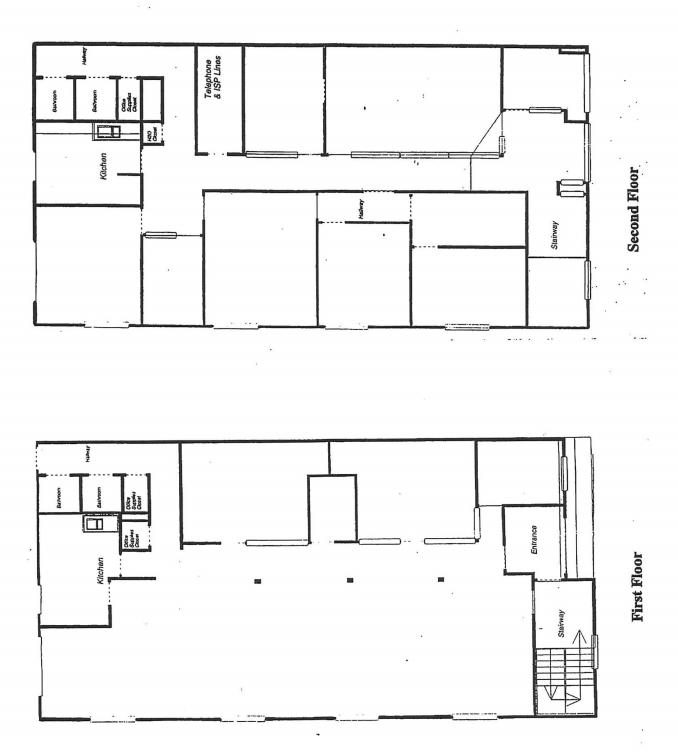

Notes:

Across from Acapulco Restaurant and Starbucks Café Eleven (11) generous size private offices and large bullpen area Four (4) restrooms, (2) upstairs and (2) downstairs Two (2) lunchrooms, (1) upstairs and (1) downstairs Newer windows (most operable) IT server room with separate air conditioning unit