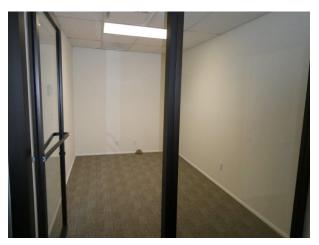

Refurbished, attractive, free standing building

Good mix of private offices & bullpen area 2 story walk-up with restrooms & lunchrooms on each floor

Adjacent to restaurants, public transportation, & freeways

Notes:

Across from Acapulco Restaurant and Starbucks Café Eleven (11) generous size private offices and large bullpen area Four (4) restrooms, (2) upstairs and (2) downstairs Two (2) lunchrooms, (1) upstairs and (1) downstairs Newer windows (most operable) IT server room with separate air conditioning unit