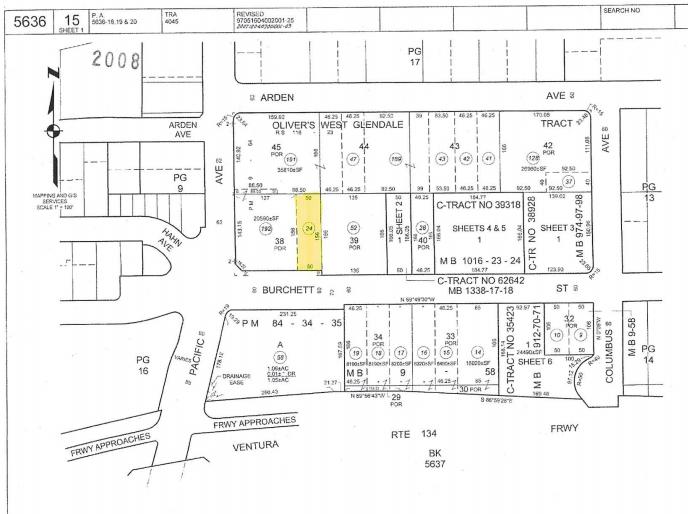

## **Physical Details**

| between Pacific Ave. & Central Ave. |
|-------------------------------------|
| 5636-015-024                        |
| 5,768 (Assessor)                    |
| 7,804 (Assessor)                    |
| 1977                                |
| 91 (Walker's Paradise)              |
| 49 (Some Transit)                   |
| 62 (Bikeable)                       |
| C2-II                               |
| 15 (6 tandem & 3 single)            |
|                                     |