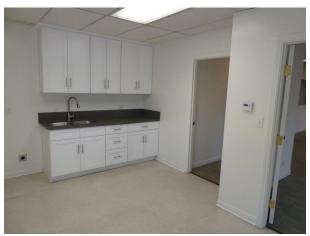

Notes:

Across from Acapulco Restaurant and Starbucks Café Eleven (11) generous size private offices and large bullpen area Four (4) restrooms, (2) upstairs and (2) downstairs Two (2) lunchrooms, (1) upstairs and (1) downstairs Newer windows (most operable) IT server room with separate air conditioning unit