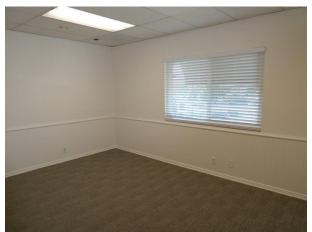

Refurbished, attractive, free standing building

Good mix of private offices & bullpen area 2 story walk-up with restrooms & lunchrooms on each floor

Adjacent to restaurants, public transportation, & freeways

Notes:

Across from Acapulco Restaurant and Starbucks Café Eleven (11) generous size private offices and large bullpen area Four (4) restrooms, (2) upstairs and (2) downstairs Two (2) lunchrooms, (1) upstairs and (1) downstairs Newer windows (most operable) IT server room with separate air conditioning unit