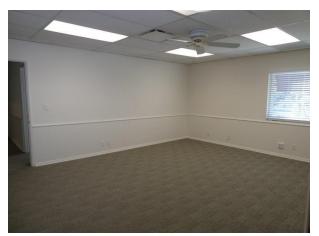

Refurbished, attractive, free standing building

Good mix of private offices & bullpen area 2 story walk-up with restrooms & lunchrooms on each floor

Adjacent to restaurants, public transportation, & freeways

Notes:

Across from Acapulco Restaurant and Starbucks Café Eleven (11) generous size private offices and large bullpen area Four (4) restrooms, (2) upstairs and (2) downstairs Two (2) lunchrooms, (1) upstairs and (1) downstairs Newer windows (most operable) IT server room with separate air conditioning unit