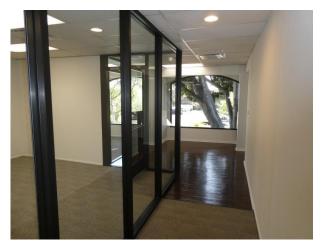

Refurbished, attractive, free standing building

Good mix of private offices & bullpen area 2 story walk-up with restrooms & lunchrooms on each floor

Adjacent to restaurants, public transportation, & freeways

Notes:

Across from Acapulco Restaurant and Starbucks Café Eleven (11) generous size private offices and large bullpen area Four (4) restrooms, (2) upstairs and (2) downstairs Two (2) lunchrooms, (1) upstairs and (1) downstairs Newer windows (most operable) IT server room with separate air conditioning unit