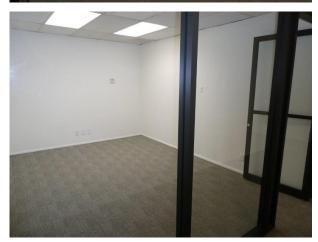

Refurbished, attractive, free standing building

Good mix of private offices & bullpen area 2 story walk-up with restrooms & lunchrooms on each floor

Adjacent to restaurants, public transportation, & freeways

Notes:

Across from Acapulco Restaurant and Starbucks Café Eleven (11) generous size private offices and large bullpen area Four (4) restrooms, (2) upstairs and (2) downstairs Two (2) lunchrooms, (1) upstairs and (1) downstairs Newer windows (most operable) IT server room with separate air conditioning unit