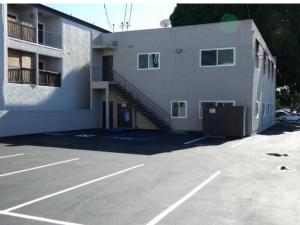

**<u>447 Burchett Street, Glendale, CA 91203</u>** Cross Street—Pacific Ave.

5,768 square foot, 2 story, office building With on-site parking

Hard to find 2 tenant building-Separately metered

Occupy all or 1/2 of building, with income potential Owner/User of 51% or more may qualify for SBA loan with only 10% down

## **Physical Details**

| between Pacific Ave. & Central Ave. |
|-------------------------------------|
| 5636-015-024                        |
| 5,768 (Assessor)                    |
| 7,804 (Assessor)                    |
| 1977                                |
| 91 (Walker's Paradise)              |
| 49 (Some Transit)                   |
| 62 (Bikeable)                       |
| C2-II                               |
| 15 (6 tandem & 3 single)            |
|                                     |