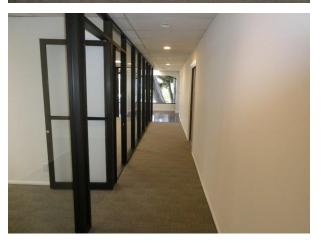

Refurbished, attractive, free standing building

Good mix of private offices & bullpen area 2 story walk-up with restrooms & lunchrooms on each floor

Adjacent to restaurants, public transportation, & freeways

Notes:

Across from Acapulco Restaurant and Starbucks Café Eleven (11) generous size private offices and large bullpen area Four (4) restrooms, (2) upstairs and (2) downstairs Two (2) lunchrooms, (1) upstairs and (1) downstairs Newer windows (most operable) IT server room with separate air conditioning unit