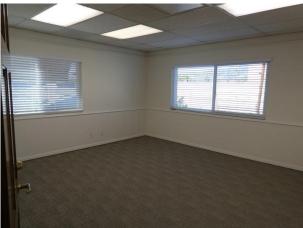

Refurbished, attractive, free standing building

Good mix of private offices & bullpen area 2 story walk-up with restrooms & lunchrooms on each floor

Adjacent to restaurants, public transportation, & freeways

Notes:

Across from Acapulco Restaurant and Starbucks Café Eleven (11) generous size private offices and large bullpen area Four (4) restrooms, (2) upstairs and (2) downstairs Two (2) lunchrooms, (1) upstairs and (1) downstairs Newer windows (most operable) IT server room with separate air conditioning unit