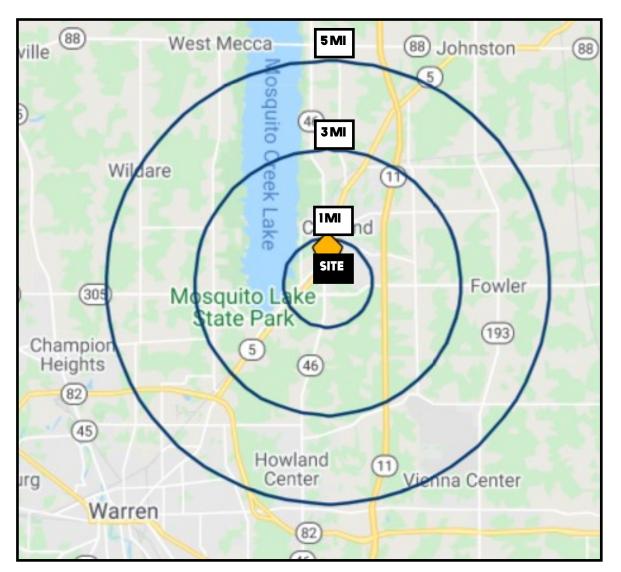

## **SITE INFORMATION**

| DEMOGRAPHICS             | 1MI      | 3 MI     | 5 MI     |
|--------------------------|----------|----------|----------|
| POPULATION               | 3,437    | 12,469   | 27,776   |
| HOUSEHOLDS               | 1,395    | 5,247    | 11,651   |
| MEDIAN AGE               | 44       | 48       | 49       |
| <b>AVERAGE HH INCOME</b> | \$91,289 | \$75,682 | \$77,907 |