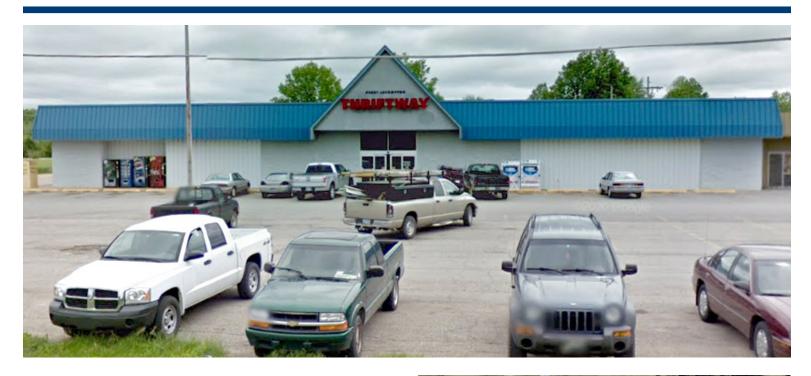

## **PROPERTY SUMMARY**

| SALE PRICE            | \$400,000; Cash at closing                                                                                                                  |
|-----------------------|---------------------------------------------------------------------------------------------------------------------------------------------|
| BUILDING SIZE         | 14,634 <sup>+/-</sup> SF                                                                                                                    |
| STORAGE SHED          | 240 <sup>+/-</sup> SF                                                                                                                       |
| LOT SIZE              | 13,068* <sup>/-</sup> SF<br>0.30* <sup>/-</sup> Acres                                                                                       |
| YEAR BUILT            | 1975 (building)<br>1996 (storage shed)                                                                                                      |
| 2022 R.E. TAXES       | \$22,664.34                                                                                                                                 |
| ZONING                | C & I; Commercial & Industrial                                                                                                              |
| SIGNAGE               | Building signage                                                                                                                            |
| PLUMBING              | Existing restrooms                                                                                                                          |
| HEATING AND COOLING   | Forced air heat and central air conditioning                                                                                                |
| PARKING               | Paved parking lot with front door parking                                                                                                   |
| TRAFFIC COUNTS        | 3,560 <sup>+/-</sup> VPD on HWY 24                                                                                                          |
| BUILDING FEATURES     | Former grocery store with small storage shed                                                                                                |
| LOCATION FEATURES fro | Conveniently located on HWY 24, 3 miles from Perry Lake. Great location for people traveling om Lawrence to Manhattan or going to the lake. |