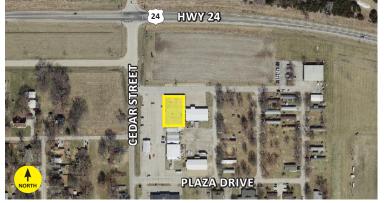

## **PROPERTY SUMMARY**

| SALE PRICE            | \$400,000; Cash at closing                                                                                                                  |
|-----------------------|---------------------------------------------------------------------------------------------------------------------------------------------|
| BUILDING SIZE         | 14,634 <sup>+/-</sup> SF                                                                                                                    |
| STORAGE SHED          | 240 <sup>+/-</sup> SF                                                                                                                       |
| LOT SIZE              | 13,068* <sup>/-</sup> SF<br>0.30* <sup>/-</sup> Acres                                                                                       |
| YEAR BUILT            | 1975 (building)<br>1996 (storage shed)                                                                                                      |
| 2022 R.E. TAXES       | \$22,664.34                                                                                                                                 |
| ZONING                | C & I; Commercial & Industrial                                                                                                              |
| SIGNAGE               | Building signage                                                                                                                            |
| PLUMBING              | Existing restrooms                                                                                                                          |
| HEATING AND COOLING   | Forced air heat and central air conditioning                                                                                                |
| PARKING               | Paved parking lot with front door parking                                                                                                   |
| TRAFFIC COUNTS        | 3,560 <sup>+/-</sup> VPD on HWY 24                                                                                                          |
| BUILDING FEATURES     | Former grocery store with small storage shed                                                                                                |
| LOCATION FEATURES fro | Conveniently located on HWY 24, 3 miles from Perry Lake. Great location for people traveling om Lawrence to Manhattan or going to the lake. |