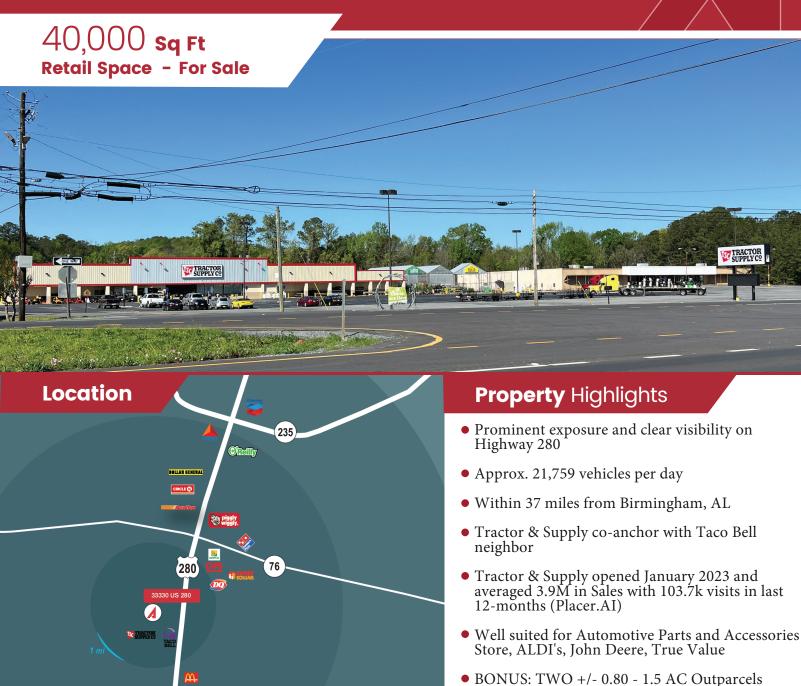

### **Property** Description

Nestled in the heart of Childersburg, AL, this retail space enjoys the advantage of being a significant player in an expanding suburban enclave adjacent to Birmingham. With Birmingham just a 40-minute commute away, this locale offers unparalleled accessibility to a vast consumer base. Adjacent to the esteemed Central Alabama Community College, this location attracts a steady stream of students, faculty, and staff, ensuring a constant flow of foot traffic and potential customers. Enjoy unparalleled exposure with excellent access and visibility along the bustling HWY 280 corridor.