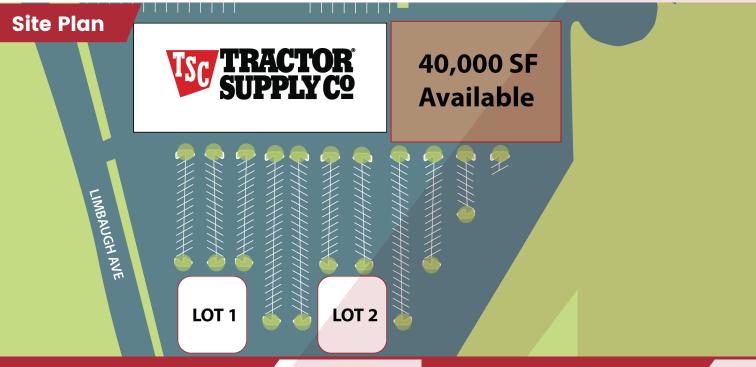

### **Property** Description

Nestled in the heart of Childersburg, AL, this retail space enjoys the advantage of being a significant player in an expanding suburban enclave adjacent to Birmingham. With Birmingham just a 40-minute commute away, this locale offers unparalleled accessibility to a vast consumer base. Adjacent to the esteemed Central Alabama Community College, this location attracts a steady stream of students, faculty, and staff, ensuring a constant flow of foot traffic and potential customers. Enjoy unparalleled exposure with excellent access and visibility along the bustling HWY 280 corridor.