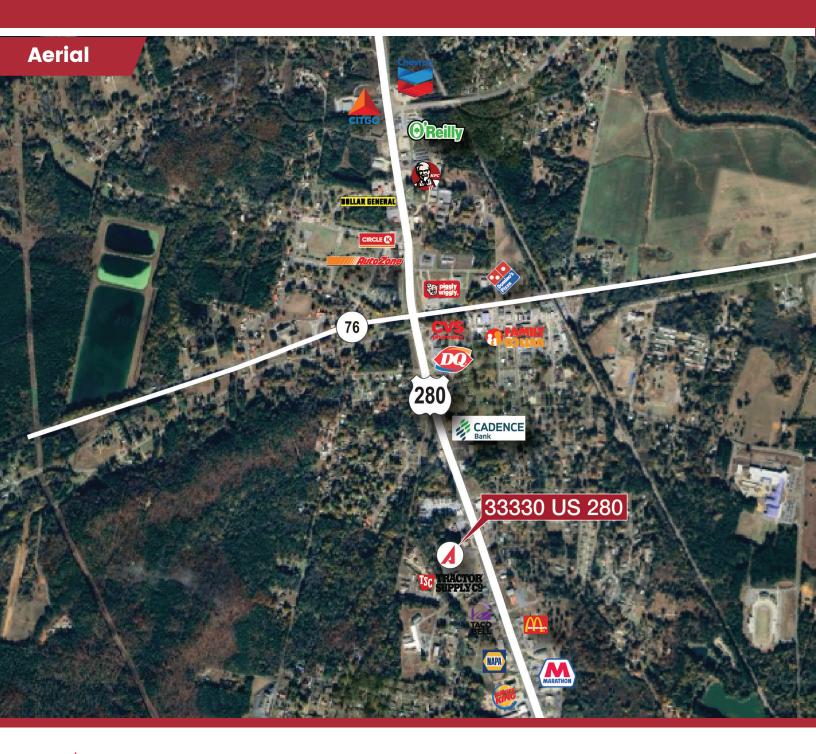

### **Property** Description

Nestled in the heart of Childersburg, AL, this retail space enjoys the advantage of being a significant player in an expanding suburban enclave adjacent to Birmingham. With Birmingham just a 40-minute commute away, this locale offers unparalleled accessibility to a vast consumer base. Adjacent to the esteemed Central Alabama Community College, this location attracts a steady stream of students, faculty, and staff, ensuring a constant flow of foot traffic and potential customers. Enjoy unparalleled exposure with excellent access and visibility along the bustling HWY 280 corridor.