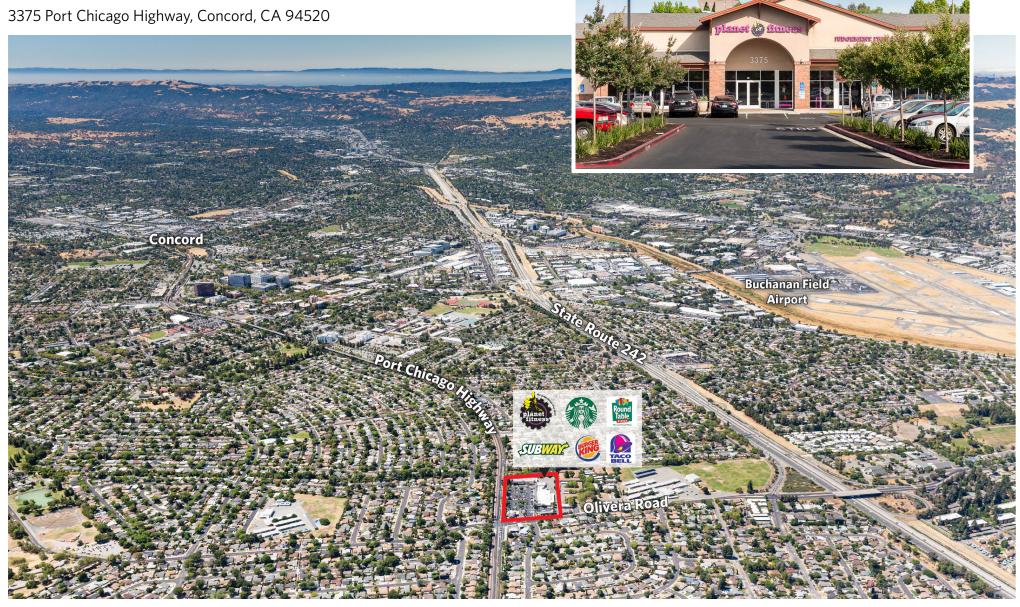

# **OLIVERA CROSSING**





For information: Ivan Aguilera

☐ SAN FRANCISCO, CA

## **OLIVERA CROSSING**

3375 Port Chicago Highway, Concord, CA 94520











For information:

### **OLIVERA CROSSING**

3375 Port Chicago Highway, Concord, CA 94520



| UNIT  | TENANT                 | SQ. FT. |
|-------|------------------------|---------|
| PAD1  | Taco Bell              | 2,395   |
| 3     | Starbucks              | 1,500   |
| 6     | Out The Dough          | 1,165   |
| 9     | Hanabi Sushi           | 1,213   |
| 12    | Subway                 | 1,140   |
| 15    | Mail & Print Store     | 980     |
| 21    | Los Pinos              | 1,820   |
| 24    | Cork N' Bottle Liquors | 3,122   |
| 27    | Fondant Cups & Cakes   | 2,199   |
| 30    | Available              | 1,348   |
| 33    | Metro PCS