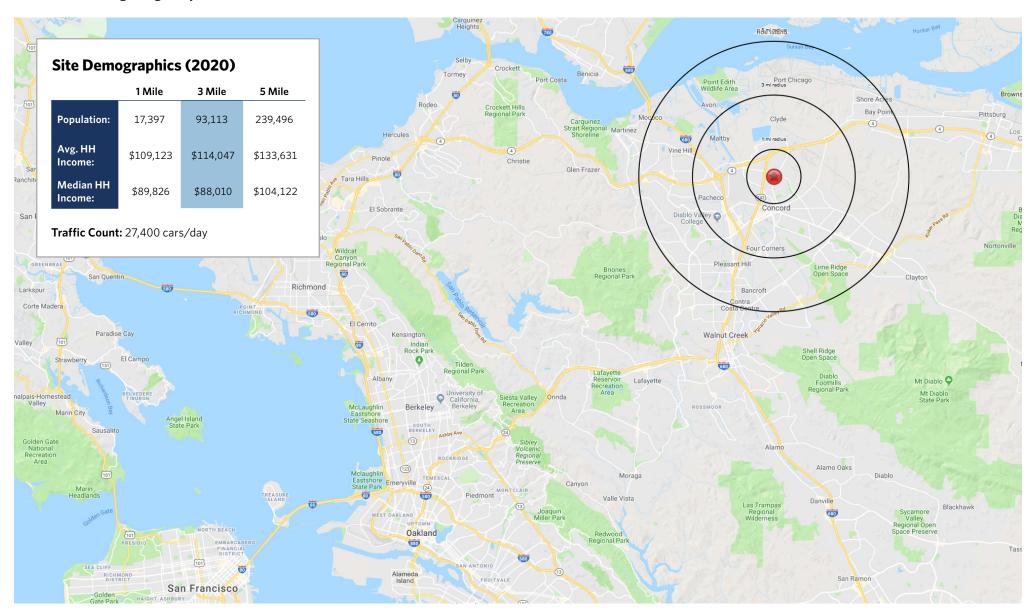

**Total Square Feet:** 47,571

Port Chicago Highway (13,500 cars per day)

For information: Ivan Aguilera

E: iaguilera@sterlingorganization.com

P: 855-647-0738

The plan and its contents are furnished for informational purposes only and are intended only as a general description (but not represented, covenanted or warranted). The size and location of the project, the identity or nature of any occupant and all features, matters and other information included herein are subject to change without notice and should not be relied upon by any party. No representation or warranty, express or implied, is made as to the accuracy or reliability of this plan or its contents.