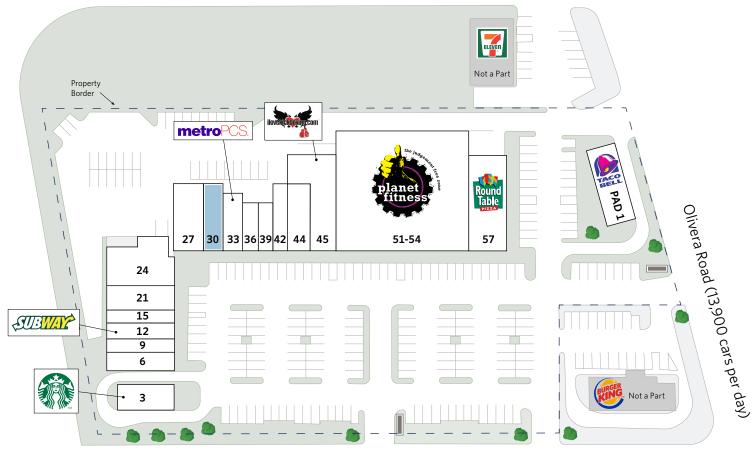

### **OLIVERA CROSSING**

3375 Port Chicago Highway, Concord, CA 94520

| UNIT  | TENANT                 | SQ. FT. |
|-------|------------------------|---------|
| PAD1  | Taco Bell              | 2,395   |
| 3     | Starbucks              | 1,500   |
| 6     | Out The Dough          | 1,165   |
| 9     | Hanabi Sushi           | 1,213   |
| 12    | Subway                 | 1,140   |
| 15    | Mail & Print Store     | 980     |
| 21    | Los Pinos              | 1,820   |
| 24    | Cork N' Bottle Liquors | 3,122   |
| 27    | Fondant Cups & Cakes   | 2,199   |
| 30    | Available              | 1,348   |
| 33    | Metro PCS              | 1,221   |
| 36    | Olivera Cleaners       | 790     |
| 39    | Nail Salon             | 771     |
| 42    | Shear Perfection       | 1,114   |
| 44    | Tax Care               | 1,490   |
| 45    | iLoveKickboxing        | 3,510   |
| 51-54 | Planet Fitness         | 17,793  |
| 57    | Round Table Pizza      | 4,000   |
|       |                        |         |

**Total Square Feet:** 47,571

Port Chicago Highway (13,500 cars per day)

For information: Ivan Aguilera

E: iaguilera@sterlingorganization.com

P: 855-647-0738

The plan and its contents are furnished for informational purposes only and are intended only as a general description (but not represented, covenanted or warranted). The size and location of the project, the identity or nature of any occupant and all features, matters and other information included herein are subject to change without notice and should not be relied upon by any party. No representation or warranty, express or implied, is made as to the accuracy or reliability of this plan or its contents.