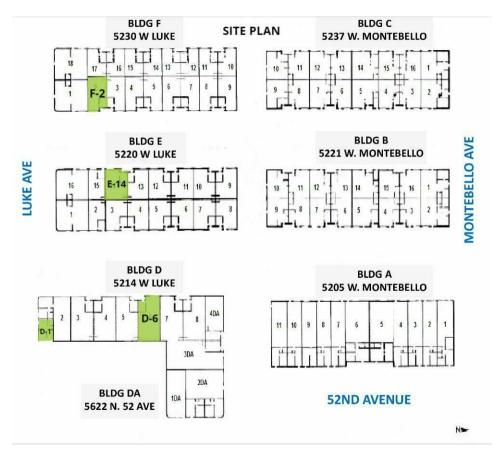

### Site Plan & Aerial

|  | AVAILABLE SPACES                                                                          | SUITE<br>SIZE   |
|--|-------------------------------------------------------------------------------------------|-----------------|
|  | 5214 W LUKE AVE - SUITE D-1                                                               | ±509<br>SQ FT   |
|  | - 100% AC OFFICE, RESTROOM                                                                |                 |
|  | 5214 W LUKE AVE - SUITE D-6 (AVAILABLE DECEMBER 1, 2024)                                  | ±1,323<br>SQ FT |
|  | - RECEPTION, ONE (1) PRIVATE OFFICE, 100%EVAP COOLED WAREHOUSE, 10'X10' GL DOOR, RESTROOM |                 |
|  | 5230 W LUKE AVE - SUITE F-2                                                               | ±1,075<br>SQ FT |
|  | - RECEPTION, BALANCE EVAP COOLED WAREHOUSE, GL DOOR, RESTROOM                             |                 |
|  | 5220 W LUKE AVE - SUITE E-14 (AVAILABLE JANUARY 1, 2025)                                  | ±1,136<br>SQ FT |
|  | - RECEPTION, BALANCE EVAP COOLED WAREHOUSE, 10'X10' GL<br>DOOR, RESTROOM                  |                 |