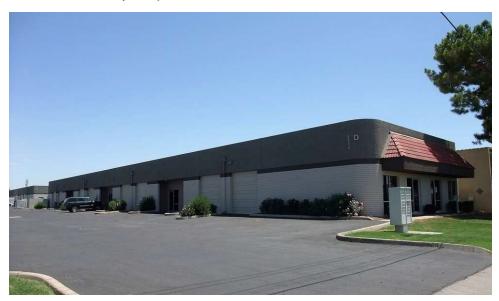

### **PROPERTY DESCRIPTION**

- Total of (6) Buildings
- Attractively Landscaped
- A/C Offices & Evap Cooled Warehouse
- ±12'-14' Clear Height
- 3 Phase Power
- M-2, Industrial Zoning