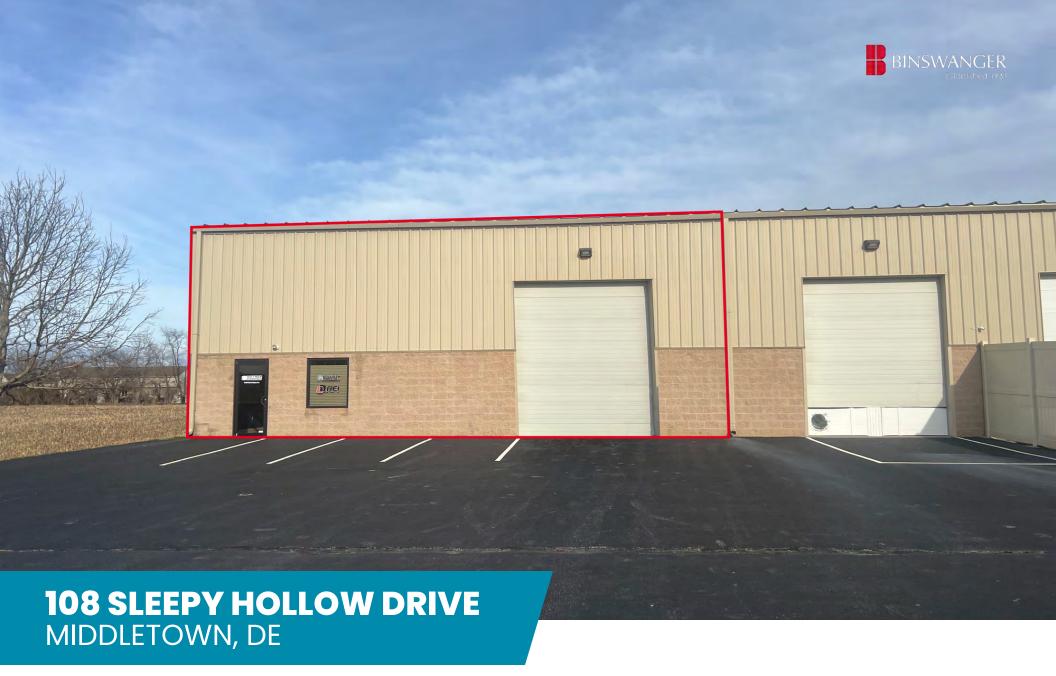

AVAILABLE FOR LEASE INDUSTRIAL PROPERTY

4,000 SF 1.02 Acres

## PROPERTY HIGHLIGHTS

- 4,000 SF
- 1.02 AC
- 16' 20' ceiling heights
- One (1) drive-in door (14'x12')
- Gas heaters
- Wet sprinkler system
- Current racking system can be made available
- Two (2) offices
- One (1) bathroom
- Zoned M-I Manufacturing Industrial
- The subject property is well located in Middletown Delaware, offering close proximity and ease of access to Middletown Warwick Road (Route 299), Route 301, and Route 1