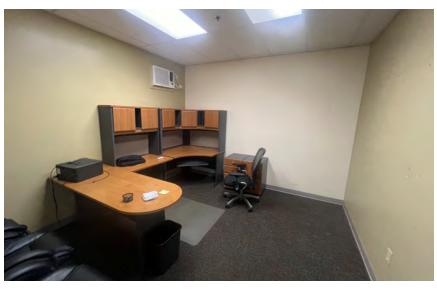

AVAILABLE FOR LEASE INDUSTRIAL PROPERTY

4,000 SF 1.02 Acres

## PROPERTY HIGHLIGHTS

- 4,000 SF
- 1.02 AC
- 16' 20' ceiling heights
- One (1) drive-in door (14'x12')
- Gas heaters
- Wet sprinkler system
- Current racking system can be made available
- Two (2) offices
- One (1) bathroom
- Zoned M-I Manufacturing Industrial
- The subject property is well located in Middletown Delaware, offering close proximity and ease of access to Middletown Warwick Road (Route 299), Route 301, and Route 1





## **ADDITIONAL PHOTOS**











## CONTACT



Nick Maras Vice President 215.448.6024 nmaras@binswanger.com



Christopher Pennington
Partner & Senior Vice President
215.448.6053
cpennington@binswanger.com



Three Logan Square 1717 Arch Street, Suite 5100 Philadelphia, PA 19103 Phone: 215.448.6000 binswanger.com

The information contained herein is from sources deemed reliable, but no warranty or representation is made as to the accuracy thereof and no liability may be imposed.