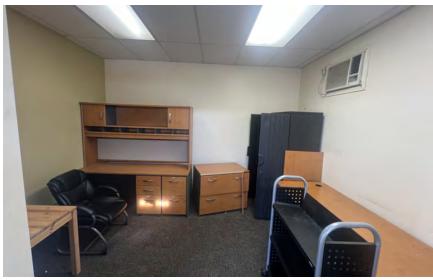

AVAILABLE FOR LEASE INDUSTRIAL PROPERTY

4,000 SF 1.02 Acres

## PROPERTY HIGHLIGHTS

- 4,000 SF
- 1.02 AC
- 16' 20' ceiling heights
- One (1) drive-in door (14'x12')
- Gas heaters
- Wet sprinkler system
- Current racking system can be made available
- Two (2) offices
- One (1) bathroom
- Zoned M-I Manufacturing Industrial
- The subject property is well located in Middletown Delaware, offering close proximity and ease of access to Middletown Warwick Road (Route 299), Route 301, and Route 1





## **ADDITIONAL PHOTOS**











## CONTACT



Nick Maras Vice President 215.448.6024 nmaras@binswanger.com



Christopher Pennington
Partner & Senior Vice President
215.448.6053
cpennington@binswanger.com



Three Logan Square 1717 Arch Street, Suite 5100 Philadelphia, PA 19103 Phone: 215.448.6000 binswanger.com

The information contained herein is from sources deemed reliable, but no warranty or representation is made as to the accuracy thereof and no liability may be imposed.