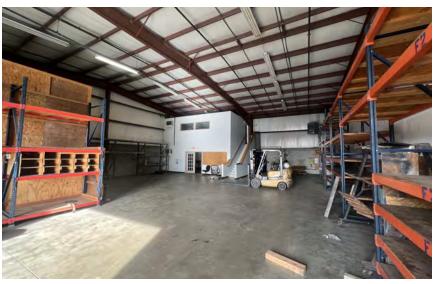

AVAILABLE FOR LEASE INDUSTRIAL PROPERTY

4,000 SF 1.02 Acres

## PROPERTY HIGHLIGHTS

- 4,000 SF
- 1.02 AC
- 16' 20' ceiling heights
- One (1) drive-in door (14'x12')
- Gas heaters
- Wet sprinkler system
- Current racking system can be made available
- Two (2) offices
- One (1) bathroom
- Zoned M-I Manufacturing Industrial
- The subject property is well located in Middletown Delaware, offering close proximity and ease of access to Middletown Warwick Road (Route 299), Route 301, and Route 1





## **ADDITIONAL PHOTOS**











## CONTACT



Nick Maras Vice President 215.448.6024 nmaras@binswanger.com



Christopher Pennington
Partner & Senior Vice President
215.448.6053
cpennington@binswanger.com



Three Logan Square 1717 Arch Street, Suite 5100 Philadelphia, PA 19103 Phone: 215.448.6000 binswanger.com

The information contained herein is from sources deemed reliable, but no warranty or representation is made as to the accuracy thereof and no liability may be imposed.