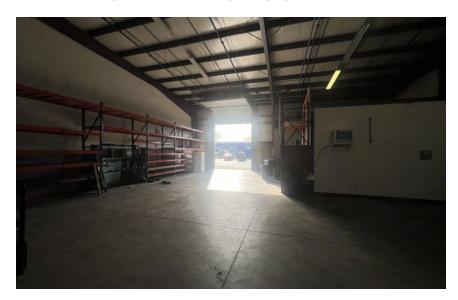

AVAILABLE FOR LEASE INDUSTRIAL PROPERTY

4,000 SF 1.02 Acres

## PROPERTY HIGHLIGHTS

- 4,000 SF
- 1.02 AC
- 16' 20' ceiling heights
- One (1) drive-in door (14'x12')
- Gas heaters
- Wet sprinkler system
- Current racking system can be made available
- Two (2) offices
- One (1) bathroom
- Zoned M-I Manufacturing Industrial
- The subject property is well located in Middletown Delaware, offering close proximity and ease of access to Middletown Warwick Road (Route 299), Route 301, and Route 1





## **ADDITIONAL PHOTOS**











## CONTACT



Nick Maras Vice President 215.448.6024 nmaras@binswanger.com



Christopher Pennington
Partner & Senior Vice President
215.448.6053
cpennington@binswanger.com



Three Logan Square 1717 Arch Street, Suite 5100 Philadelphia, PA 19103 Phone: 215.448.6000 binswanger.com

The information contained herein is from sources deemed reliable, but no warranty or representation is made as to the accuracy thereof and no liability may be imposed.