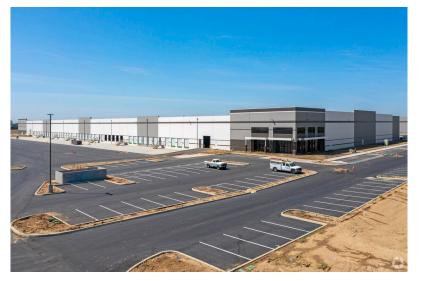

|
| Column Spacing:        | 60' x 56'                                                                                | Grade Level Doors:         | 2 Per Building                                                                           |
| Power:                 | 4000 Amp   277/480 Volt                                                                  | Lease Rate:                | \$0.80 Per Sq. Ft NNN<br>\$9.60 Per Year Annual Rent<br>**Offering 2 months FREE RENT*** |



### **PROPOSED SITE PLAN**



Property For Lease

# **BUILDING OVERALL SITE PLAN**



### **GRAHAM** & ASSOCIATES

Property For Lease

#### **GROUND PACKAGE DELIVERY TRANSIT DAYS FROM VISALIA**



#### **REGIONAL MARKET ACCESS**



**GRAHAM** & ASSOCIATES

Property For Lease

# **PROPERTY PHOTOS**