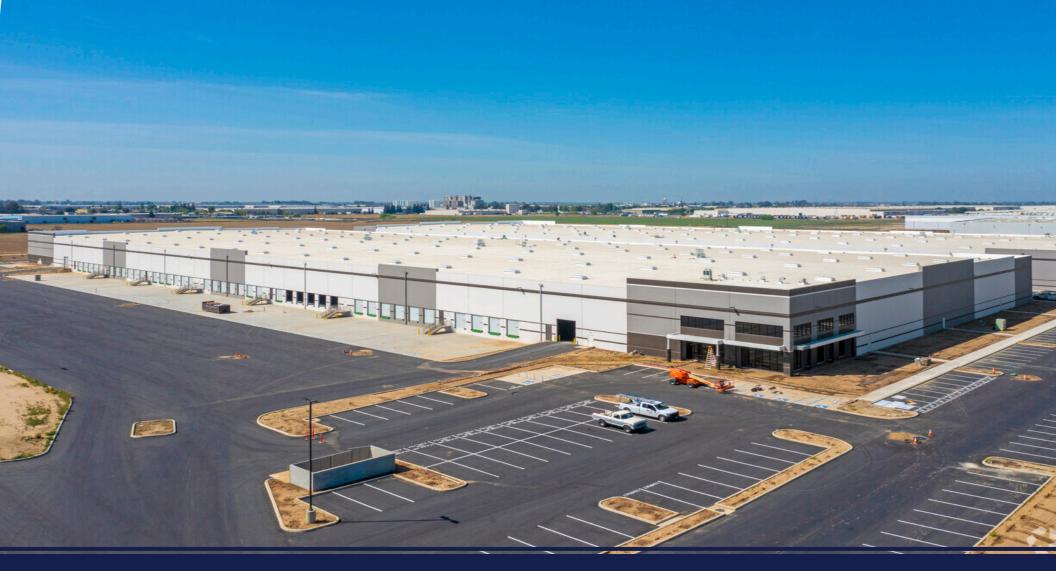

# YS Industrial Project - Building 3 | Visalia, CA

# Property For Lease

1005 N Demaree Street Visalia, California 93291 O | 559.754.3020 F | 559.429.4016 www.mdgre.com



Matt Graham Lic# 01804235 www.mdgre.com

to learn more, visit: www.mdgre.com

# **PROPERTY DETAILS**

| Location:              | 7825 W Riggin Ave   Visalia CA<br>SW Corner of W. Riggin Road & C                        | lancy Street   Visalia, CA |                                                                                          |
|------------------------|------------------------------------------------------------------------------------------|----------------------------|------------------------------------------------------------------------------------------|
| Square Feet Available: | 353,600 +/- Sq. Ft.