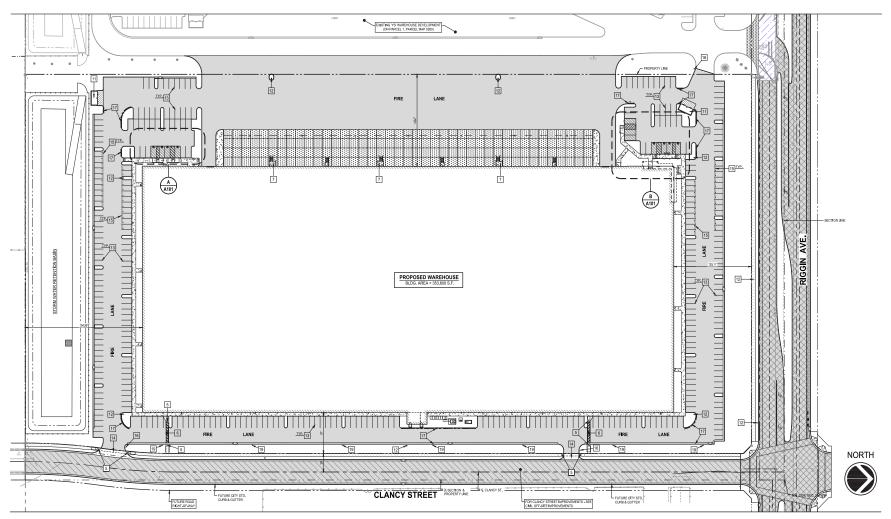

|
| Clear Heights:         | 40 ft.                                                                                   | Loading Docks:             | 40 Per Building                                                                          |
| Column Spacing:        | 60' x 56'                                                                                | Grade Level Doors:         | 2 Per Building                                                                           |
| Power:                 | 4000 Amp   277/480 Volt                                                                  | Lease Rate:                | \$0.80 Per Sq. Ft NNN<br>\$9.60 Per Year Annual Rent<br>**Offering 2 months FREE RENT*** |



### **PROPOSED SITE PLAN**



Property For Lease

# **BUILDING OVERALL SITE PLAN**



### **GRAHAM** & ASSOCIATES

Property For Lease

#### **GROUND PACKAGE DELIVERY TRANSIT DAYS FROM VISALIA**



#### **REGIONAL MARKET ACCESS**



**GRAHAM** & ASSOCIATES

Property For Lease

# **PROPERTY PHOTOS**