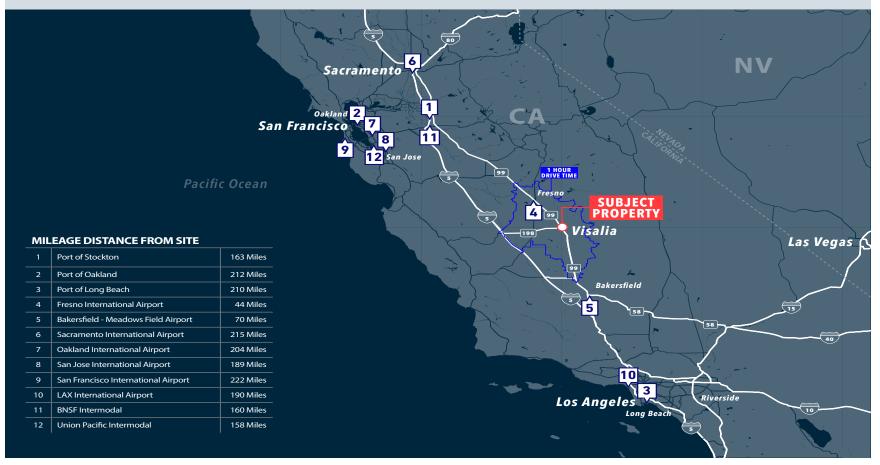

40 Per Building                                                                          |
| Column Spacing:        | 60' x 56'                                                                                | Grade Level Doors:         | 2 Per Building                                                                           |
| Power:                 | 4000 Amp   277/480 Volt                                                                  | Lease Rate:                | \$0.80 Per Sq. Ft NNN<br>\$9.60 Per Year Annual Rent<br>**Offering 2 months FREE RENT*** |



### **PROPOSED SITE PLAN**



Property For Lease

# **BUILDING OVERALL SITE PLAN**



### **GRAHAM** & ASSOCIATES

Property For Lease

#### **GROUND PACKAGE DELIVERY TRANSIT DAYS FROM VISALIA**



#### **REGIONAL MARKET ACCESS**



**GRAHAM** & ASSOCIATES

Property For Lease

# **PROPERTY PHOTOS**