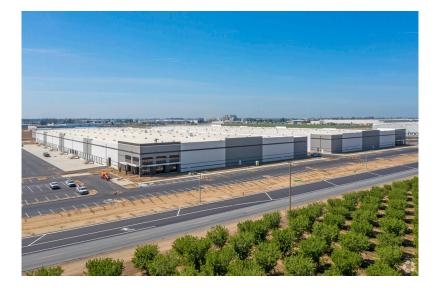

|
| Column Spacing:        | 60' x 56'                                                                                | Grade Level Doors:         | 2 Per Building                                                                           |
| Power:                 | 4000 Amp   277/480 Volt                                                                  | Lease Rate:                | \$0.80 Per Sq. Ft NNN<br>\$9.60 Per Year Annual Rent<br>**Offering 2 months FREE RENT*** |



### **PROPOSED SITE PLAN**



Property For Lease

# **BUILDING OVERALL SITE PLAN**



### **GRAHAM** & ASSOCIATES

Property For Lease

#### **GROUND PACKAGE DELIVERY TRANSIT DAYS FROM VISALIA**



#### **REGIONAL MARKET ACCESS**



**GRAHAM** & ASSOCIATES

Property For Lease

# **PROPERTY PHOTOS**