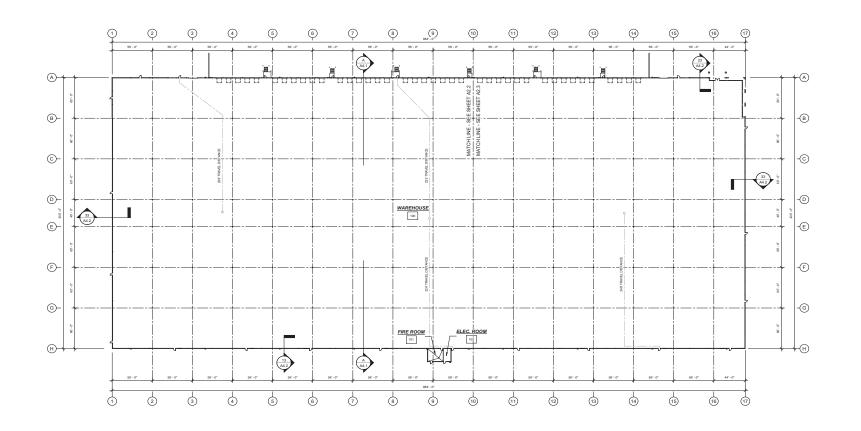

Clear Heights:         | 40 ft.                                                                                   | Loading Docks:             | 40 Per Building                                                                          |
| Column Spacing:        | 60' x 56'                                                                                | Grade Level Doors:         | 2 Per Building                                                                           |
| Power:                 | 4000 Amp   277/480 Volt                                                                  | Lease Rate:                | \$0.80 Per Sq. Ft NNN<br>\$9.60 Per Year Annual Rent<br>**Offering 2 months FREE RENT*** |



### **PROPOSED SITE PLAN**



Property For Lease

# **BUILDING OVERALL SITE PLAN**



### **GRAHAM** & ASSOCIATES

Property For Lease

#### **GROUND PACKAGE DELIVERY TRANSIT DAYS FROM VISALIA**



#### **REGIONAL MARKET ACCESS**



**GRAHAM** & ASSOCIATES

Property For Lease

# **PROPERTY PHOTOS**