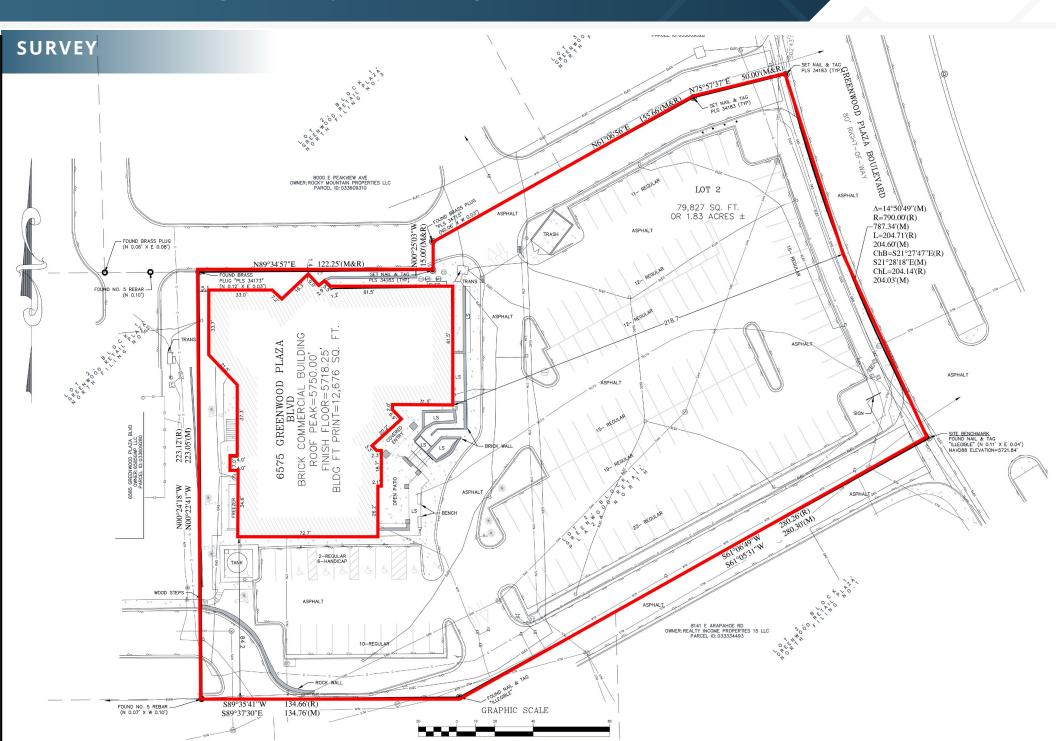

#### AVAILABLE

1.83 Acres 12,438 SF

**PRICING** Contact Broker

6575 Greenwood Village Plaza Blvd | Greenwood Village, CO 80111

6575 Greenwood Village Plaza Blvd | Greenwood Village, CO 80111