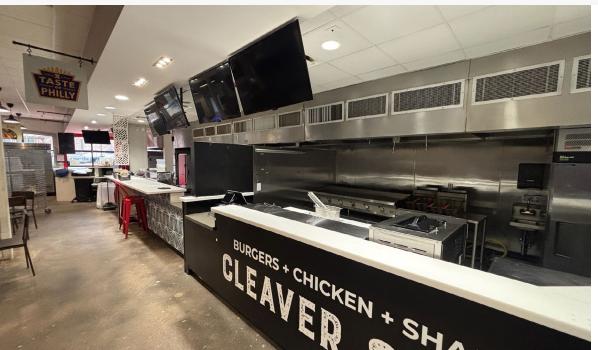

## **ABOUT THE PROPERTY**

- Former Food Hall with Nine (9) individual stalls FF&E included (certain exclusions apply)
- Large Hall with Bar and private event space
- Fully Functioning Brewery with production ability to produce up to 800 kegs per year
- Adjacent to Fiddlers Green Amphitheatre, Pindustry and Denver Tech Center
- Perfect opportunity for a flagship restaurant or food hall operation