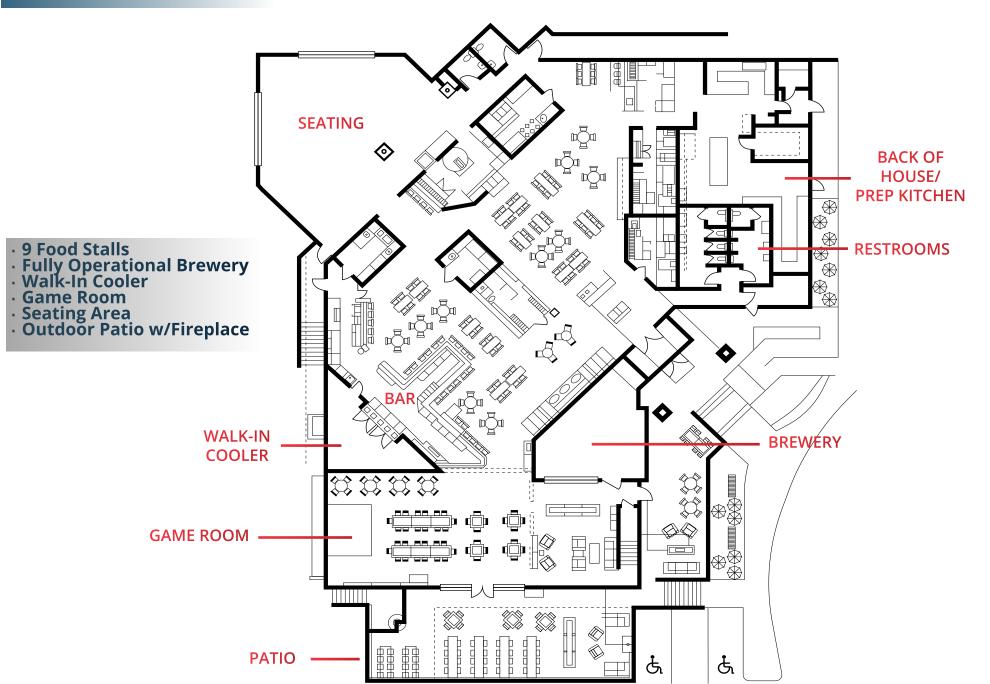

## **BUILDING LAYOUT**

**S**RS

## **ABOUT THE PROPERTY**

- Former Food Hall with Nine (9) individual stalls FF&E included (certain exclusions apply)
- Large Hall with Bar and private event space
- Fully Functioning Brewery with production ability to produce up to 800 kegs per year
- Adjacent to Fiddlers Green Amphitheatre, Pindustry and Denver Tech Center
- Perfect opportunity for a flagship restaurant or food hall operation