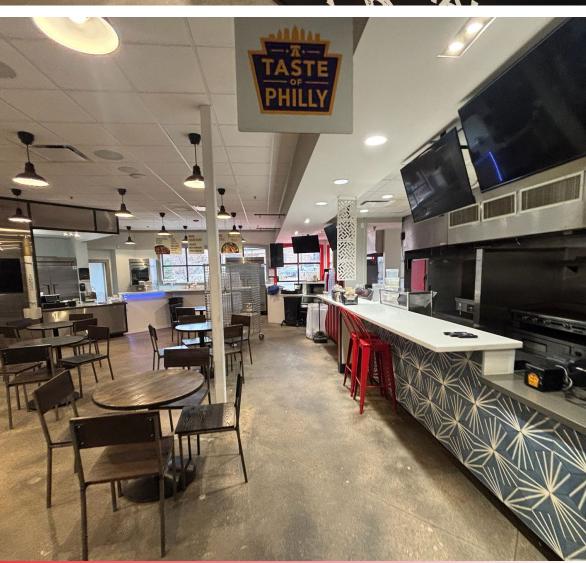

## **ABOUT THE PROPERTY**

- Former Food Hall with Nine (9) individual stalls FF&E included (certain exclusions apply)
- Large Hall with Bar and private event space
- Fully Functioning Brewery with production ability to produce up to 800 kegs per year
- Adjacent to Fiddlers Green Amphitheatre, Pindustry and Denver Tech Center
- Perfect opportunity for a flagship restaurant or food hall operation

## **BUILDING LAYOUT**

**S**RS