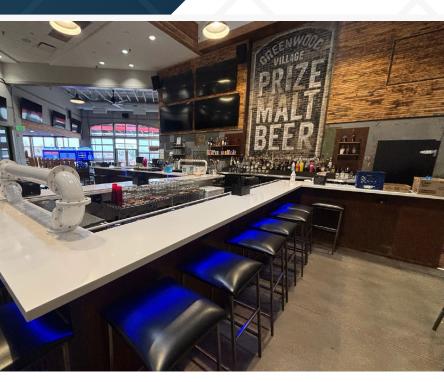

## **ABOUT THE PROPERTY**

- Former Food Hall with Nine (9) individual stalls FF&E included (certain exclusions apply)
- Large Hall with Bar and private event space
- Fully Functioning Brewery with production ability to produce up to 800 kegs per year
- Adjacent to Fiddlers Green Amphitheatre, Pindustry and Denver Tech Center
- Perfect opportunity for a flagship restaurant or food hall operation

## **BUILDING LAYOUT**

**S**RS