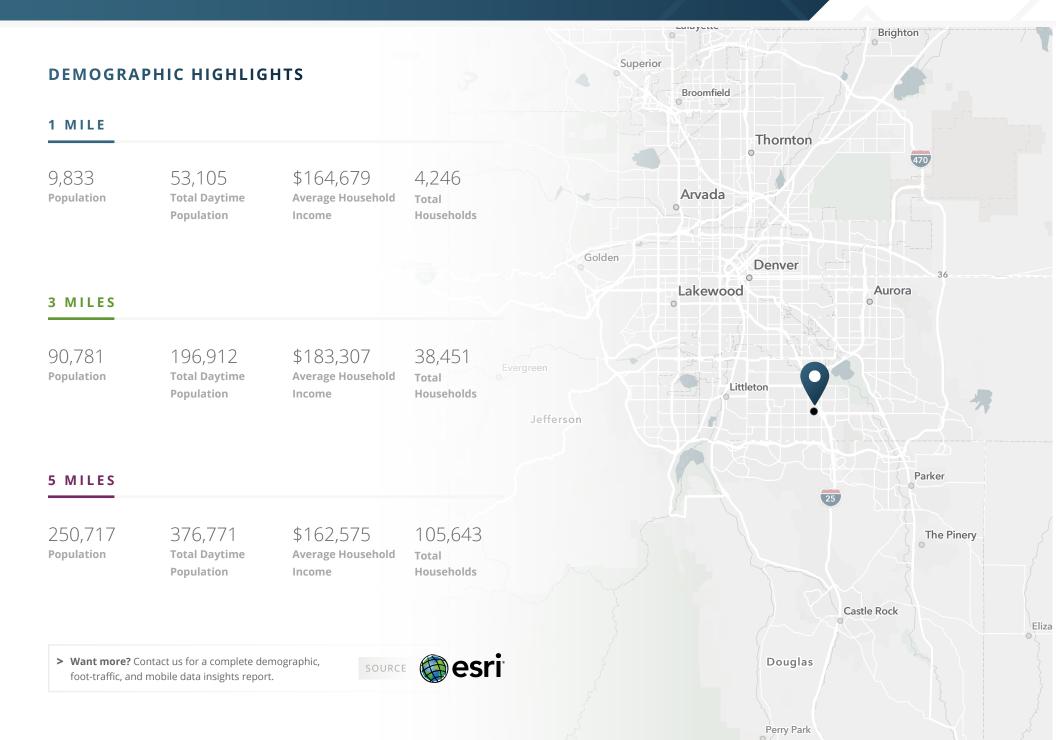

## DEMOGRAPHICS

|                           | 1 Miles   | 3 Miles   | 5 Miles   |
|---------------------------|-----------|-----------|-----------|
| Population                | 9,833     | 90,781    | 250,717   |
| Daytime Population        | 53,105    | 196,912   | 376,771   |
| Avg. Household Income     | \$164,679 | \$183,307 | \$162,575 |
| Estimated Households      | 4,246     | 38,451    | 105,643   |
| Year: 2024   Source: Esri |           |           |           |

**S**RS

Year: 2024 | Source: Esr