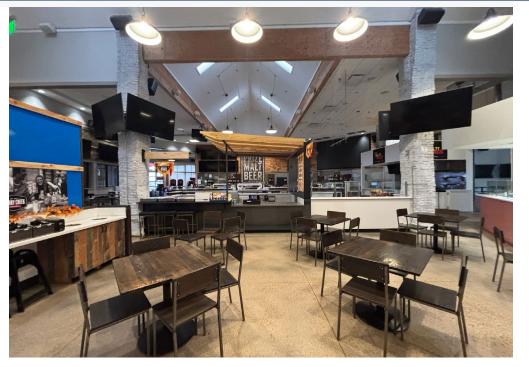

## **ABOUT THE PROPERTY**

- Former Food Hall with Nine (9) individual stalls FF&E included (certain exclusions apply)
- Large Hall with Bar and private event space
- Fully Functioning Brewery with production ability to produce up to 800 kegs per year
- Adjacent to Fiddlers Green Amphitheatre, Pindustry and Denver Tech Center
- Perfect opportunity for a flagship restaurant or food hall operation

## **BUILDING LAYOUT**

**S**RS