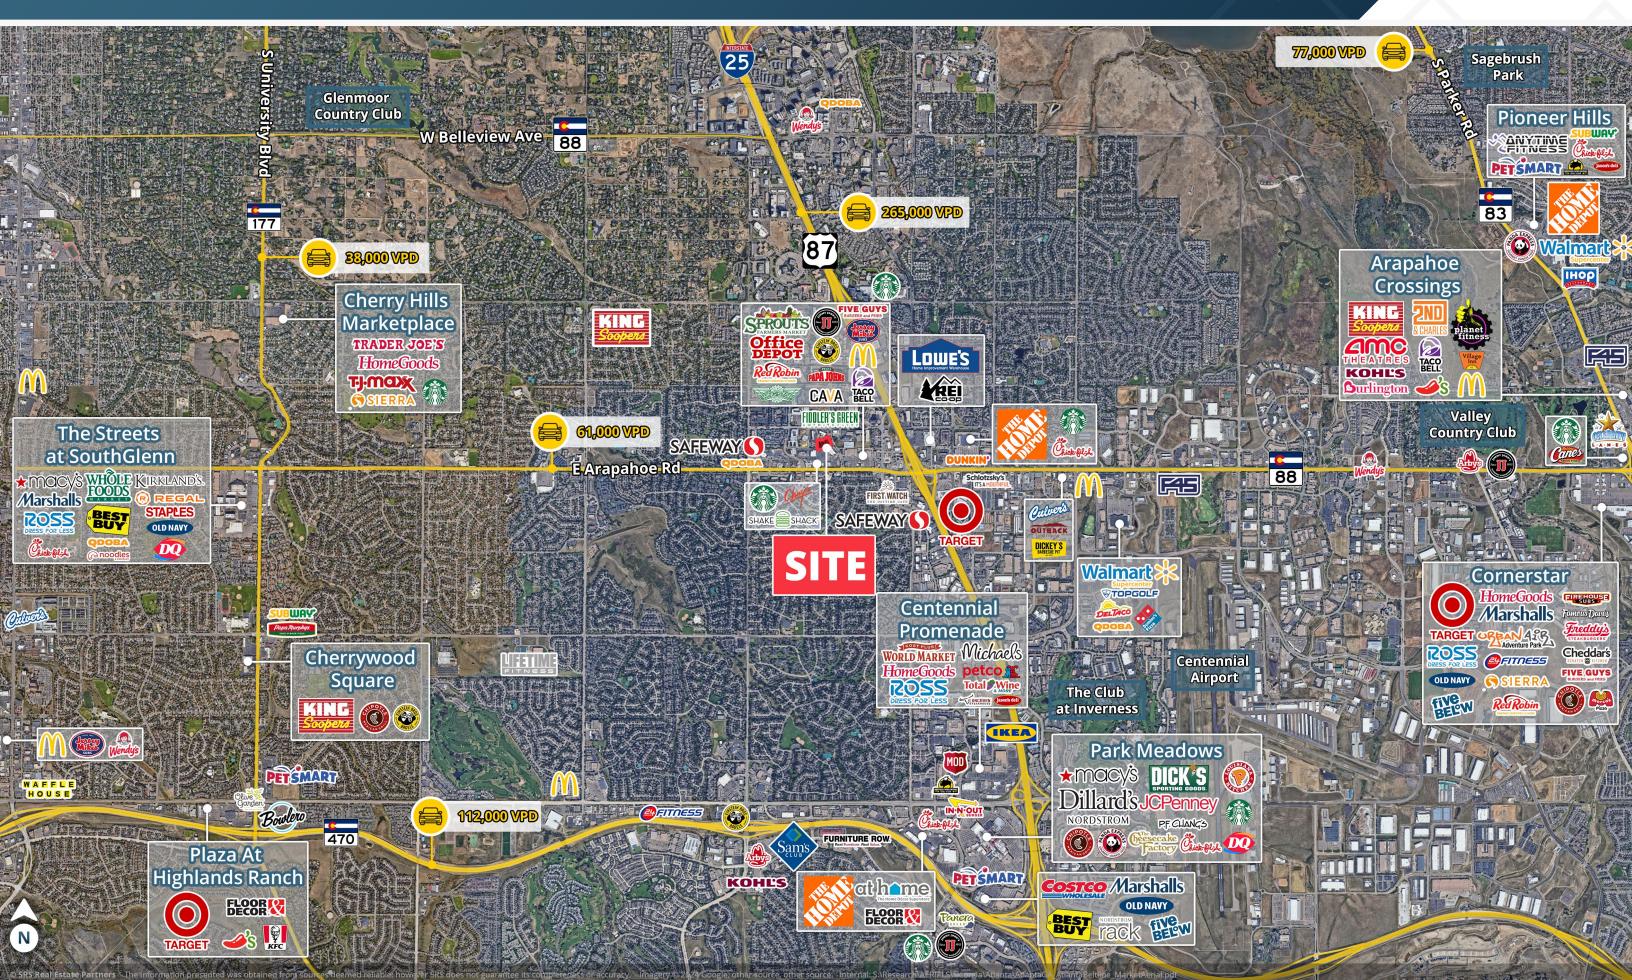

#### **TRAFFIC COUNTS**

| S Quebec St                | 23,000 VPD  |
|----------------------------|-------------|
| E Arapahoe Rd              | 61,000 VPD  |
| I-25                       | 265,000 VPD |
| Year: 2024   Source: DRCOG |             |

## Trade Area Greenwood Village, CO

6575 Greenwood Village Plaza Blvd | Greenwood Village, CO 80111