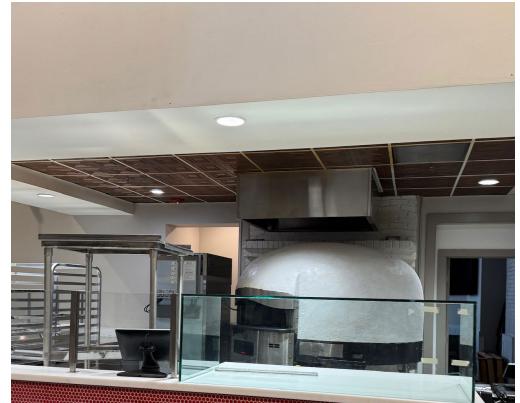

## **ABOUT THE PROPERTY**

- Former Food Hall with Nine (9) individual stalls FF&E included (certain exclusions apply)
- Large Hall with Bar and private event space
- Fully Functioning Brewery with production ability to produce up to 800 kegs per year
- Adjacent to Fiddlers Green Amphitheatre, Pindustry and Denver Tech Center
- Perfect opportunity for a flagship restaurant or food hall operation

## **BUILDING LAYOUT**

**S**RS