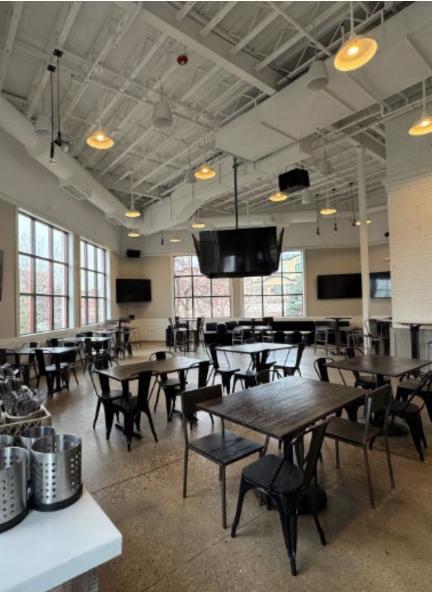

## **ABOUT THE PROPERTY**

- Former Food Hall with Nine (9) individual stalls FF&E included (certain exclusions apply)
- Large Hall with Bar and private event space
- Fully Functioning Brewery with production ability to produce up to 800 kegs per year
- Adjacent to Fiddlers Green Amphitheatre, Pindustry and Denver Tech Center
- Perfect opportunity for a flagship restaurant or food hall operation

## **BUILDING LAYOUT**

**S**RS

## Flagship Restaurant - Food Hall Opportunity Greenwood Village, CO

CLICK For More Photos & Video Tours!