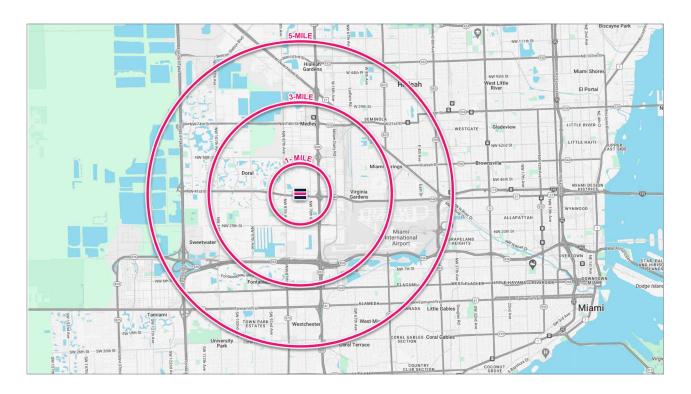

### 2024 DEMOGRAPHICS

|                    | 1 Mile    | 3 Mile   | 5 Mile   |
|--------------------|-----------|----------|----------|
| Total Population   | 15,959    | 106,440  | 468,674  |
| Daytime Population | 48,958    | 234,521  | 579,653  |
| Households         | 6,292     | 39,892   | 165,163  |
| Average HH Income  | \$114,172 | \$94,691 | \$87,187 |