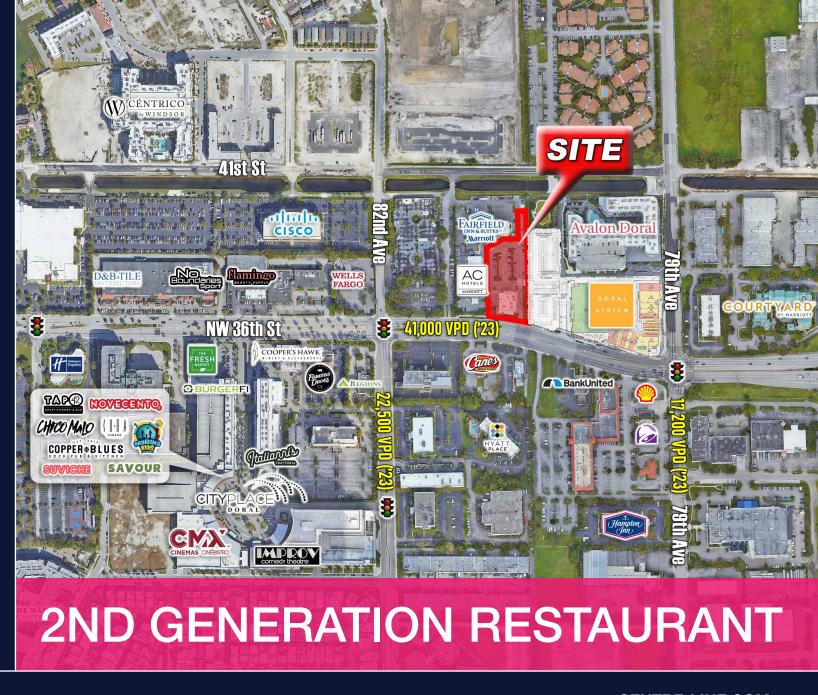

8001 NW 36th Street, Doral, FL 33166

# **PROPERTY HIGHLIGHTS**

- Easy access to Palmetto Express Ln
- Located on high-volume traffic road
- Approximately 15-minute drive to Miami International Airport
- 88 exclusive parking spaces

# TRAFFIC COUNTS (FDOT)

**41,000 VPD**36th St **242,000 VPD**Palmetto Express Ln

# 2ND GEN RESTAURANT

**FOR LEASE** 

8001 NW 36th Street, Doral, FL 33166

BRIAN GELLEY 561.542.5405 bg@centre-line.com

8001 NW 36th Street, Doral, FL 33166

BRIAN GELLEY 561.542.5405 bg@centre-line.com

8001 NW 36th Street, Doral, FL 33166