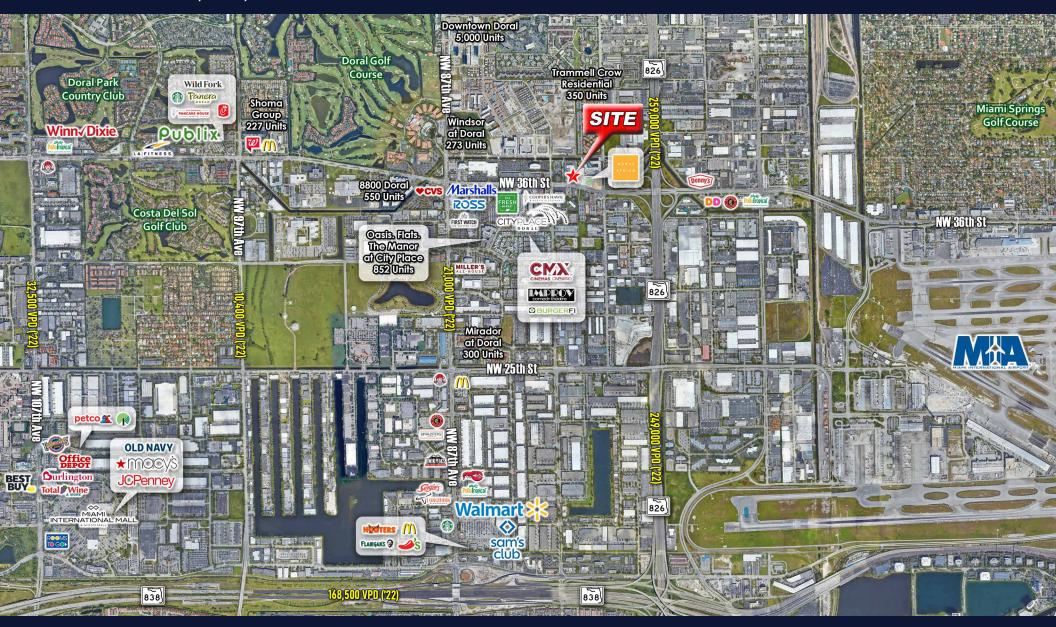

# AREA RETAILERS

# TRAFFIC COUNTS (FDOT)

**41,000 VPD**36th St **242,000 VPD**Palmetto Express Ln