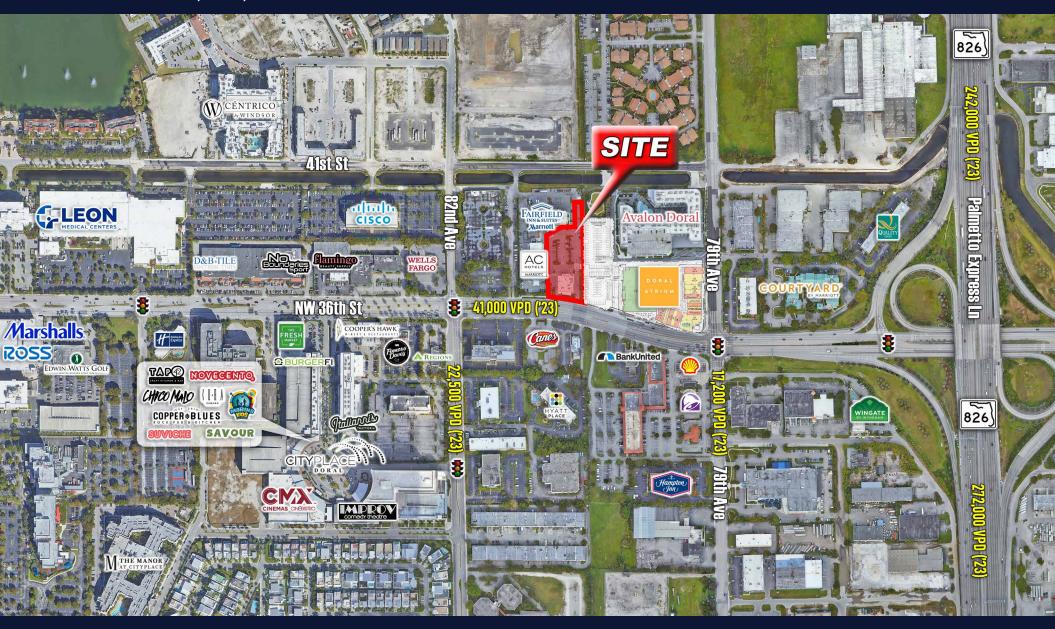

8001 NW 36th Street, Doral, FL 33166

# **PROPERTY HIGHLIGHTS**

- Easy access to Palmetto Express Ln
- Located on high-volume traffic road
- Approximately 15-minute drive to Miami International Airport
- 88 exclusive parking spaces

# TRAFFIC COUNTS (FDOT)

**41,000 VPD**36th St **242,000 VPD**Palmetto Express Ln

# 2ND GEN RESTAURANT

**FOR LEASE** 

8001 NW 36th Street, Doral, FL 33166

BRIAN GELLEY 561.542.5405 bg@centre-line.com

8001 NW 36th Street, Doral, FL 33166

BRIAN GELLEY 561.542.5405 bg@centre-line.com

8001 NW 36th Street, Doral, FL 33166