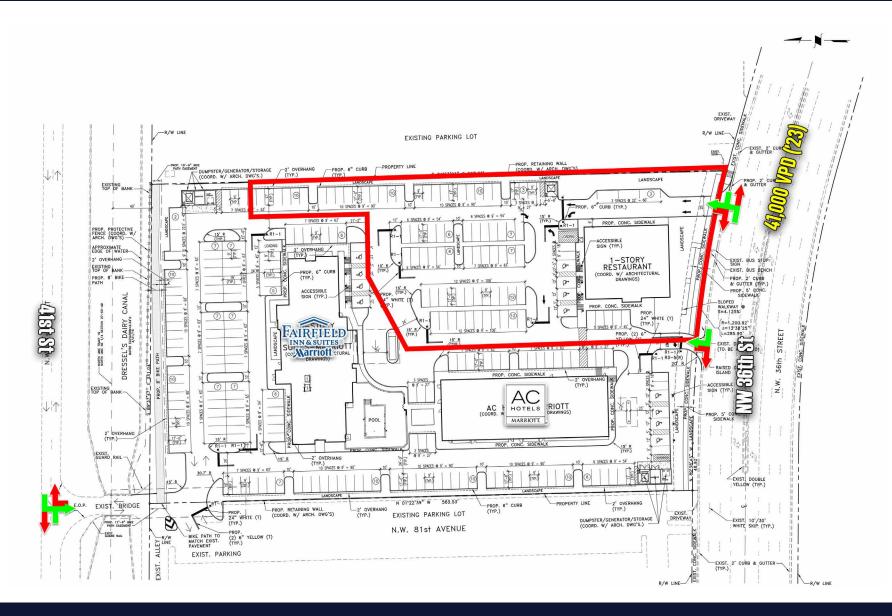

# **PROPERTY HIGHLIGHTS**

- Easy access to Palmetto Express Ln
- Located on high-volume traffic road
- Approximately 15-minute drive to Miami International Airport
- 88 exclusive parking spaces

#### **AVAILABLE**

5,681 SF RESTAURANT ±1,000 SF PATIO SPACE (±1.43 AC LOT)