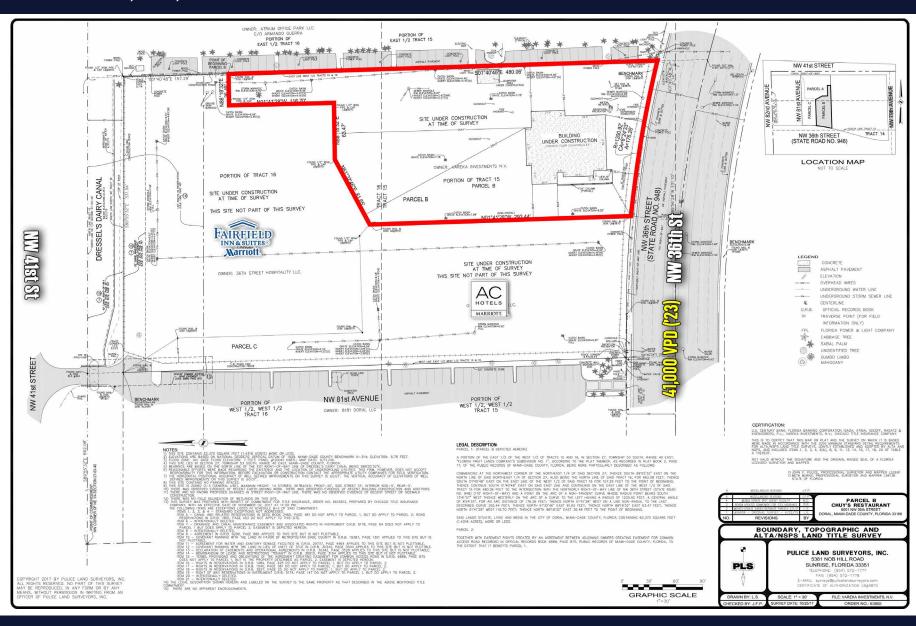

8001 NW 36th Street, Doral, FL 33166

## LOCATION

8001 NW 36th Street, Doral, Florida 33166

# TRAFFIC COUNTS (FDOT)

**41,000 VPD**36th St **242,000 VPD**Palmetto Express Ln