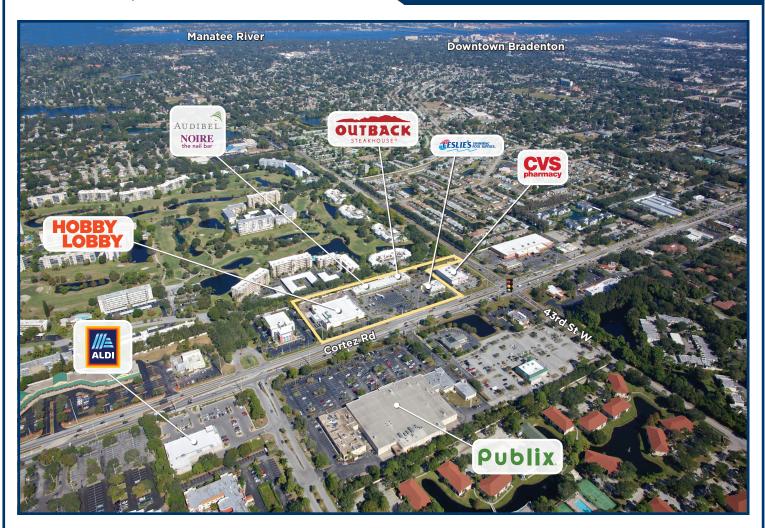

### **:: PROPERTY LOCATION**

4330 Cortez Road West Bradenton, FL 34210

## **:: PROPERTY HIGHLIGHTS**

Pinebrook Square shopping center is located at the Cortez Road (SR 684) and 43rd Street W intersection. Cortez Road is a major east-west artery connecting downtown Bradenton, Bradenton Beach, Cortez and Longboat Key. The site sits directly across the street from a Publix Super Market and is surrounded by residential development including many golf course communities.

#### **:: KEY TENANTS**

RETAIL :: OFFICE :: INDUSTRIAL :: HOTEL :: RESIDENTIAL