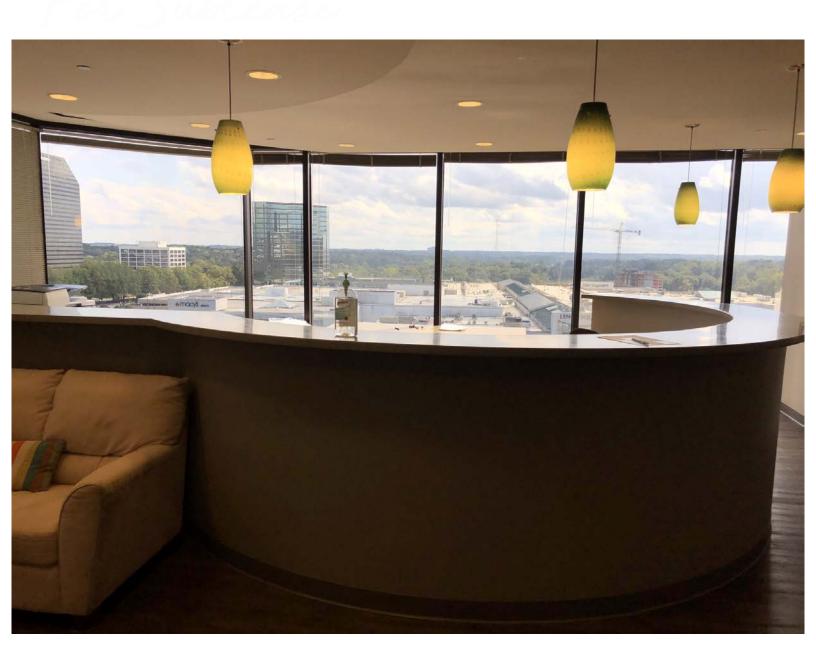

#### **Space Features**

- Available: Immediately

- Expiring: 9/30/2026

- Floor to ceiling glass

Skyline views of Midtown and Downtown

- Furniture is available

- Quoted rate: \$26.00/SF Full Service

#### **Building Features**

- 368,688 SF building / 16 stories

- Parking Ratio: 2.70/1000

Located within walking distance of Lenox Mall

- MARTA station located adjacent to property

Newly renovated lobby with tenant lounge