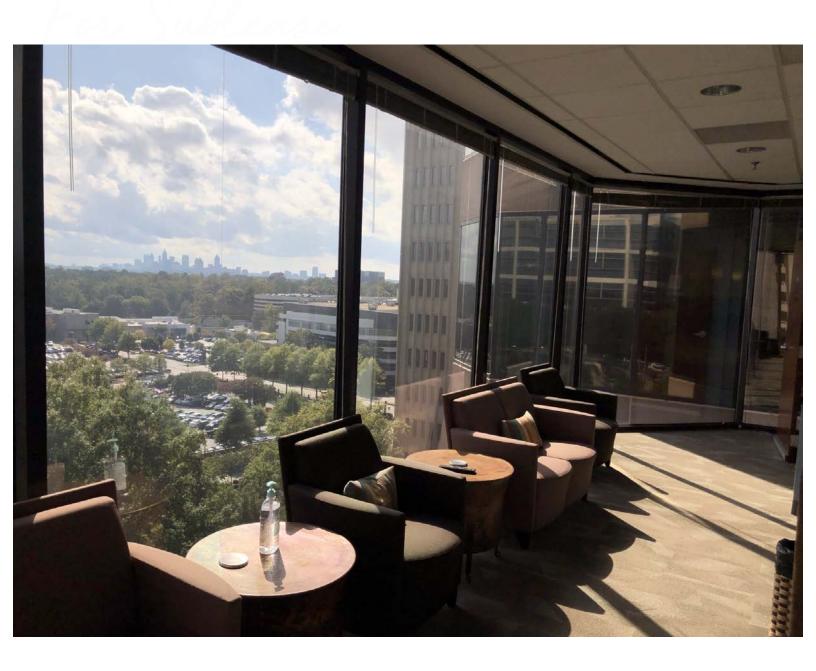

#### **Space Features**

- Available: Immediately

- Expiring: 9/30/2026

- Floor to ceiling glass

Skyline views of Midtown and Downtown

- Furniture is available

- Quoted rate: \$26.00/SF Full Service

#### **Building Features**

- 368,688 SF building / 16 stories

- Parking Ratio: 2.70/1000

Located within walking distance of Lenox Mall

- MARTA station located adjacent to property

Newly renovated lobby with tenant lounge