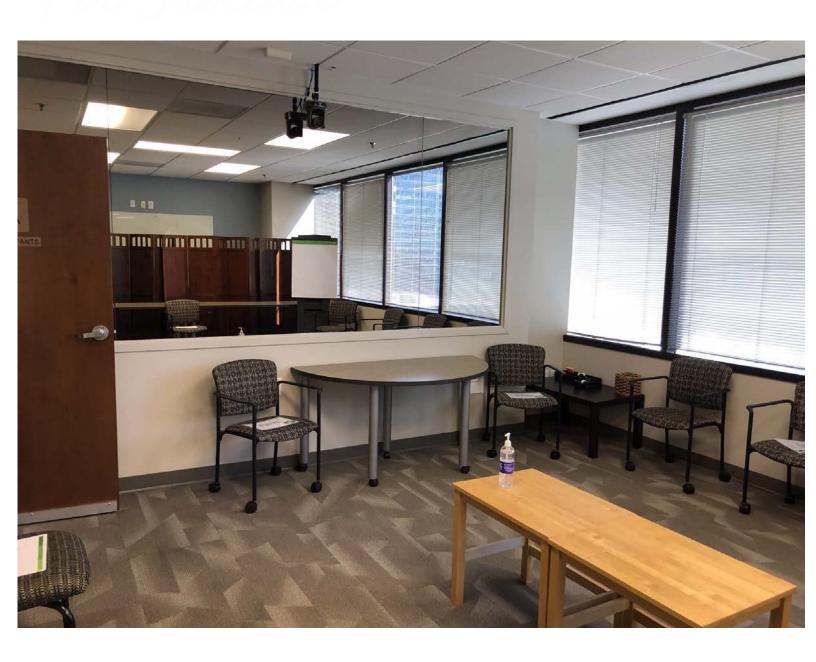

#### **Space Features**

- Available: Immediately

- Expiring: 9/30/2026

- Floor to ceiling glass

Skyline views of Midtown and Downtown

- Furniture is available

- Quoted rate: \$26.00/SF Full Service

#### **Building Features**

- 368,688 SF building / 16 stories

- Parking Ratio: 2.70/1000

Located within walking distance of Lenox Mall

- MARTA station located adjacent to property

Newly renovated lobby with tenant lounge