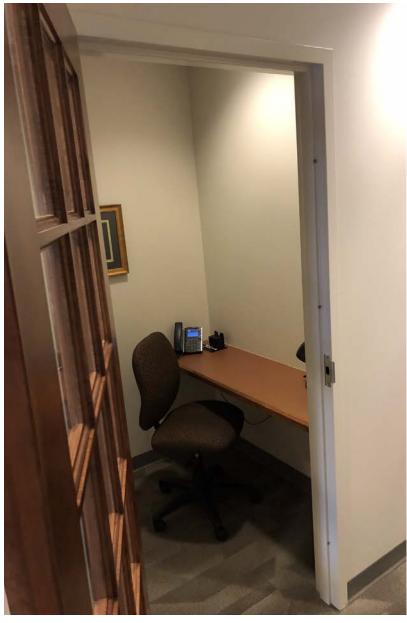

#### **Space Features**

- Available: Immediately

- Expiring: 9/30/2026

- Floor to ceiling glass

Skyline views of Midtown and Downtown

- Furniture is available

- Quoted rate: \$26.00/SF Full Service

#### **Building Features**

- 368,688 SF building / 16 stories

- Parking Ratio: 2.70/1000

Located within walking distance of Lenox Mall

- MARTA station located adjacent to property

Newly renovated lobby with tenant lounge