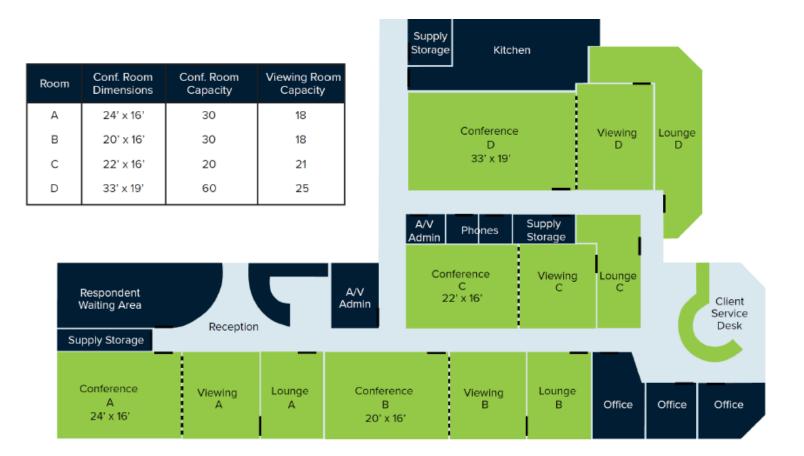

- Shared conferencing facility with 60+ seats

Connected to the Whitley Hotel

For more information, contact:

Maren Christian +1 404 995 2319 maren.christian@am.jll.com

8th Floor - 8,620 SF

For more information, contact: