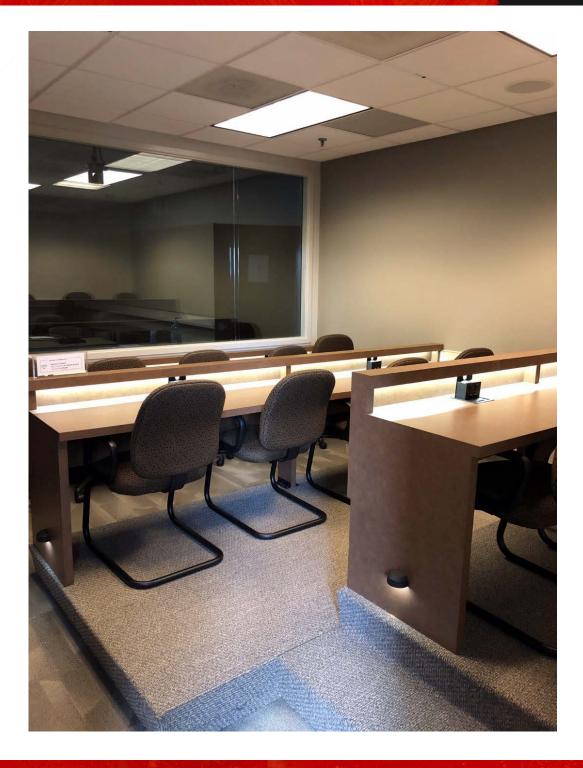

#### **Space Features**

- Available: Immediately

- Expiring: 9/30/2026

- Floor to ceiling glass

Skyline views of Midtown and Downtown

- Furniture is available

- Quoted rate: \$26.00/SF Full Service

#### **Building Features**

- 368,688 SF building / 16 stories

- Parking Ratio: 2.70/1000

Located within walking distance of Lenox Mall

- MARTA station located adjacent to property

Newly renovated lobby with tenant lounge