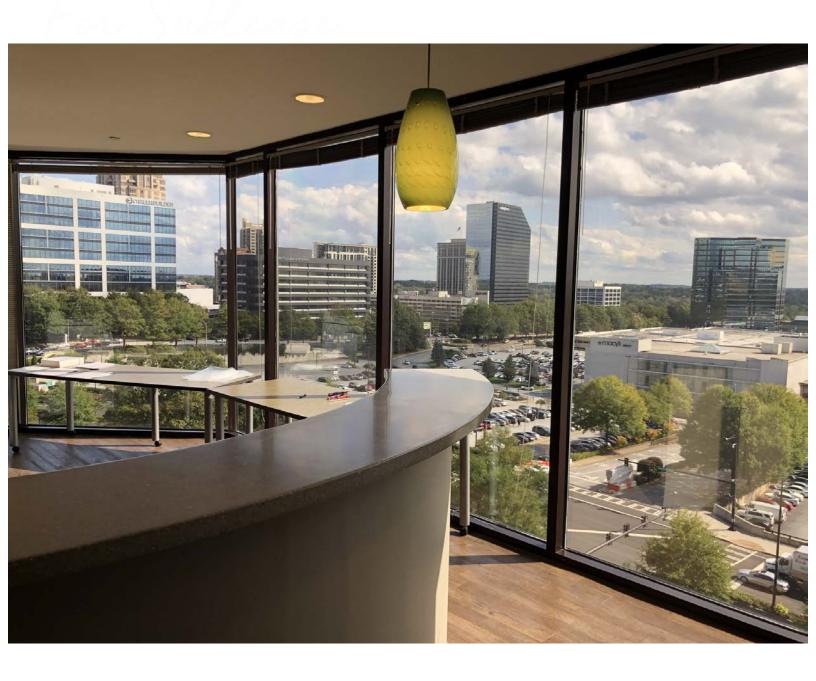

#### **Space Features**

- Available: Immediately

- Expiring: 9/30/2026

- Floor to ceiling glass

Skyline views of Midtown and Downtown

- Furniture is available

- Quoted rate: \$26.00/SF Full Service

#### **Building Features**

- 368,688 SF building / 16 stories

- Parking Ratio: 2.70/1000

Located within walking distance of Lenox Mall

- MARTA station located adjacent to property

Newly renovated lobby with tenant lounge