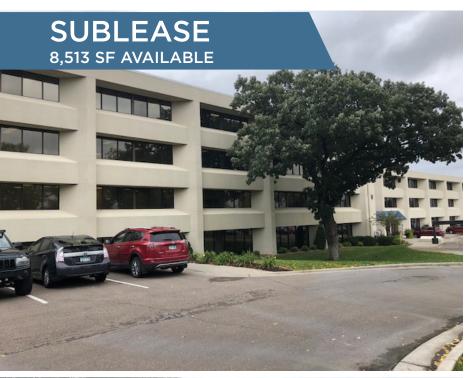

## FOR SUBLEASE Hazeltine Center 1107 Hazeltine Blvd., Chaska, MN

Jack Cummings Associate +1 952 346 4672 jack.cummings@cushwake.com Bill Rothstein Executive Director +1 952 893 8214 bill.rothstein@cushwake.com

## SUBLEASE HIGHLIGHTS

- Premises
- Suite 400 consisting of 8,513 SF
- Sublease Term
  - Through May 31, 2021
- Rate
  - \$12.00 \$16.00 Gross
- Will sublease 3,000 SF to 8,513 SF
- Building has a full-service deli, on-site parking , storage and on-site building owner/property management, and maintenance
- Furniture available
- Building overlooks Chaska Par 30 Golf Course
- Within walking distance to the famous Hazeltine Golf Club
- Excellent location with easy access to Hwys. 5, 41 and 212
- Space is newly built-out and features
  - Numerous private offices and open spaces
  - Two (2) conference rooms
  - Break room
  - Kitchen
  - Entertainment area