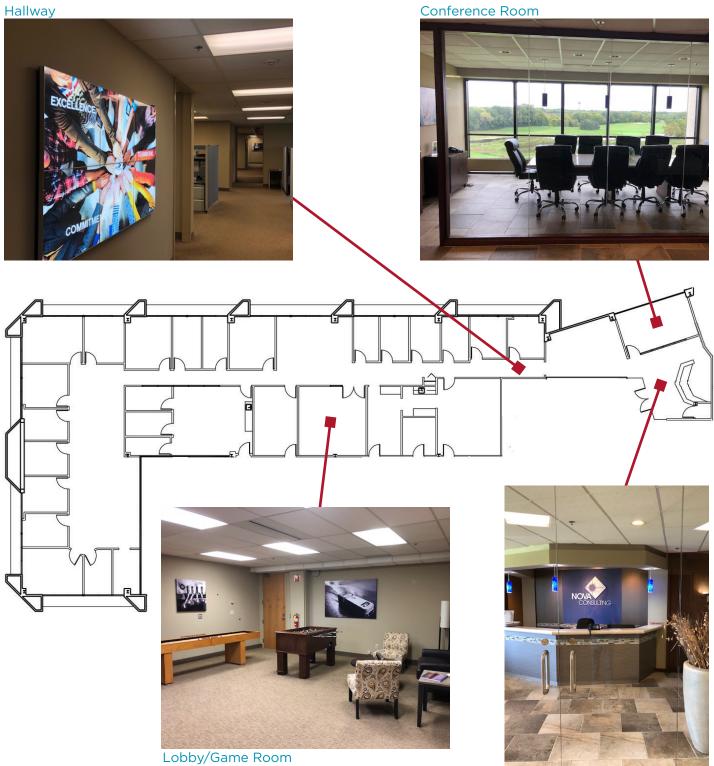

## SUBLEASE HIGHLIGHTS

- Premises
- Suite 400 consisting of 8,513 SF
- Sublease Term
  - Through May 31, 2021
- Rate
  - \$12.00 \$16.00 Gross
- Will sublease 3,000 SF to 8,513 SF
- Building has a full-service deli, on-site parking , storage and on-site building owner/property management, and maintenance
- Furniture available
- Building overlooks Chaska Par 30 Golf Course
- Within walking distance to the famous Hazeltine Golf Club
- Excellent location with easy access to Hwys. 5, 41 and 212
- Space is newly built-out and features
  - Numerous private offices and open spaces
  - Two (2) conference rooms
  - Break room
  - Kitchen
  - Entertainment area

## CUSHMAN & WAKEFIELD

FOR SUBLEASE **Hazeltine Center** 1107 Hazeltine Blvd., Chaska, MN

**Reception Area**