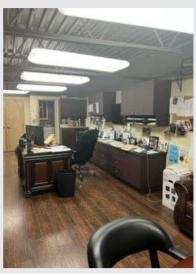

## FREESTANDING INDUSTRIAL BUILDING

- OFFICE SPACE IS FULLY RENOVATED
- +/- 600 SF STORAGE MEZZANINE IN THE WAREHOUSE (NOT
  - **INCLUDED IN SQUARE FOOTAGE)**
- FIRE ALARM SYSTEM
- LARGE FENCED-IN YARD
- CLOSE TO ALL MAJOR ROADWAYS, SHOPPING CENTERS, RESTAU-