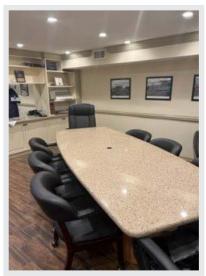

## FREESTANDING INDUSTRIAL BUILDING

- OFFICE SPACE IS FULLY RENOVATED
- +/- 600 SF STORAGE MEZZANINE IN THE WAREHOUSE (NOT
  - **INCLUDED IN SQUARE FOOTAGE)**
- FIRE ALARM SYSTEM
- LARGE FENCED-IN YARD
- CLOSE TO ALL MAJOR ROADWAYS, SHOPPING CENTERS, RESTAU-