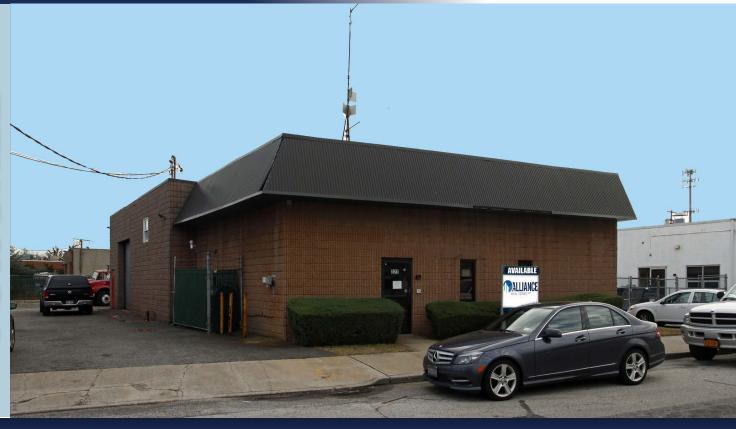

323 SKIDMORE RD. DEER PARK, NY 11729

**ASKING PRICE: \$1,499,000** 

## FREESTANDING INDUSTRIAL BUILDING

- OFFICE SPACE IS FULLY RENOVATED
- +/- 600 SF STORAGE MEZZANINE IN THE WAREHOUSE (NOT
  - **INCLUDED IN SQUARE FOOTAGE)**
- FIRE ALARM SYSTEM
- LARGE FENCED-IN YARD
- CLOSE TO ALL MAJOR ROADWAYS, SHOPPING CENTERS, RESTAU-

RANTS AND LIRR

• Ideal for Contractors, Vehicle Storage, Warehouse &

DISTRIBUTION, ETC.

For further information or to arrange an inspection, please contact exclusive broker(s):