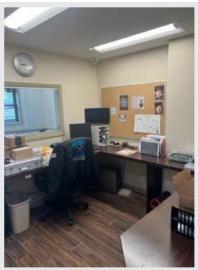

## FREESTANDING INDUSTRIAL BUILDING

- OFFICE SPACE IS FULLY RENOVATED
- +/- 600 SF STORAGE MEZZANINE IN THE WAREHOUSE (NOT
  - **INCLUDED IN SQUARE FOOTAGE)**
- FIRE ALARM SYSTEM
- LARGE FENCED-IN YARD
- CLOSE TO ALL MAJOR ROADWAYS, SHOPPING CENTERS, RESTAU-