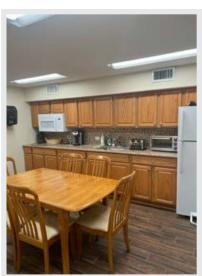

## FREESTANDING INDUSTRIAL BUILDING

- OFFICE SPACE IS FULLY RENOVATED
- +/- 600 SF STORAGE MEZZANINE IN THE WAREHOUSE (NOT
  - **INCLUDED IN SQUARE FOOTAGE)**
- FIRE ALARM SYSTEM
- LARGE FENCED-IN YARD
- CLOSE TO ALL MAJOR ROADWAYS, SHOPPING CENTERS, RESTAU-