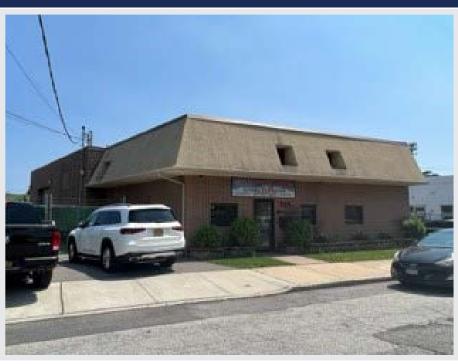

323 SKIDMORE RD. DEER PARK, NY 11729

**ASKING PRICE: \$1,499,000** 

## FREESTANDING INDUSTRIAL BUILDING

- OFFICE SPACE IS FULLY RENOVATED
- +/- 600 SF STORAGE MEZZANINE IN THE WAREHOUSE (NOT
  - **INCLUDED IN SQUARE FOOTAGE)**
- FIRE ALARM SYSTEM
- LARGE FENCED-IN YARD
- CLOSE TO ALL MAJOR ROADWAYS, SHOPPING CENTERS, RESTAU-

RANTS AND LIRR

• Ideal for Contractors, Vehicle Storage, Warehouse &

DISTRIBUTION, ETC.

For further information or to arrange an inspection, please contact exclusive broker(s):