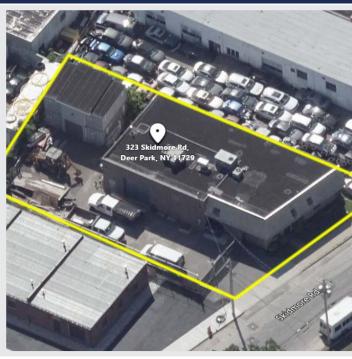

323 SKIDMORE RD. DEER PARK, NY 11729

**ASKING PRICE: \$1,499,000** 

## **PROPERTY DETAILS:**

BUILDING SIZE: +/- 4,400 SF
BUILDING FOOTPRINT: +/- 3,400 SF
LOT SIZE: +/- 0.21 ACRES

PARCEL ID: 0100-093.00-02.00-050.000

ZONING: G-INDUSTRY (LIGHT)

OFFICE SPACE: +/- 2,000 SF (1,000 SF OVER 1,000 SF)