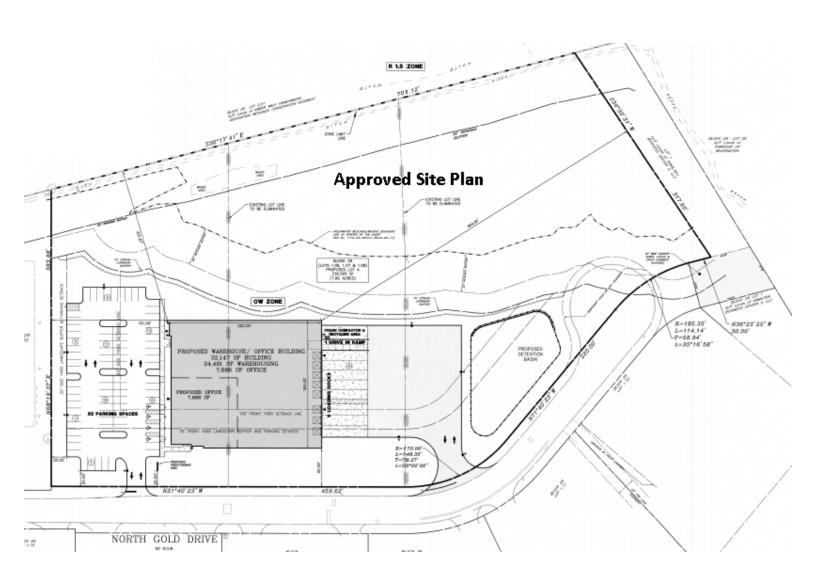

### **FULLY APPROVED SALE - 32K SF BUILDING ON 8 ACRES**

- 7.8 acre site
- Office area up to 6,500 ± SF
- 30' + clear ceilings
- 8 loading docks
- 1 drive-in ramp
- Ample car parking
- OW Zone (Office Warehouse Light Manufacturing)
- Immediate access to I-195 (Exit 5) and Route 130.
   Approximately 2 miles from NJ Turnpike Exit 7A.