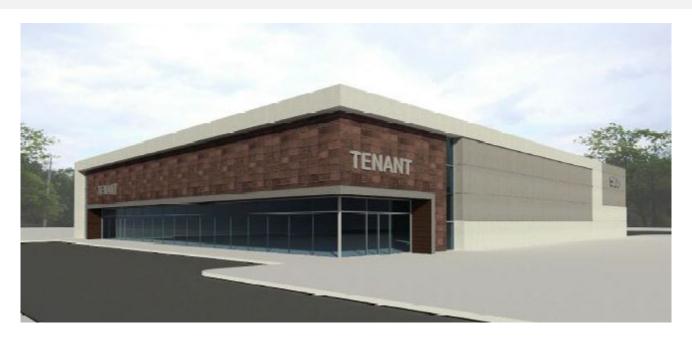

## 110 NORTH GOLD DRIVE

Robbinsville, New Jersey

### **FULLY APPROVED SALE - 32K SF BUILDING ON 8 ACRES**

- 7.8 acre site
- Office area up to 6,500 ± SF
- 30' + clear ceilings
- 8 loading docks
- 1 drive-in ramp
- Ample car parking
- OW Zone (Office Warehouse Light Manufacturing)
- Immediate access to I-195 (Exit 5) and Route 130.
   Approximately 2 miles from NJ Turnpike Exit 7A.