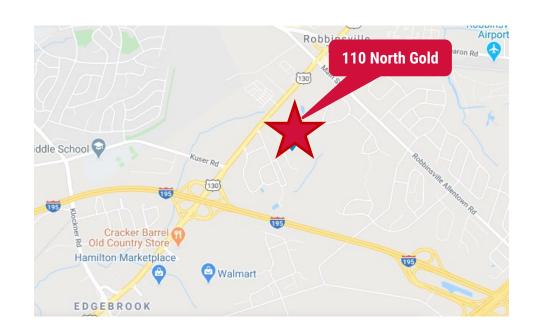

## 110 NORTH GOLD DRIVE

Robbinsville, New Jersey

### **FULLY APPROVED SALE - 32K SF BUILDING ON 8 ACRES**

- 7.8 acre site
- Office area up to 6,500 ± SF
- 30' + clear ceilings
- 8 loading docks
- 1 drive-in ramp
- Ample car parking
- OW Zone (Office Warehouse Light Manufacturing)
- Immediate access to I-195 (Exit 5) and Route 130.
   Approximately 2 miles from NJ Turnpike Exit 7A.