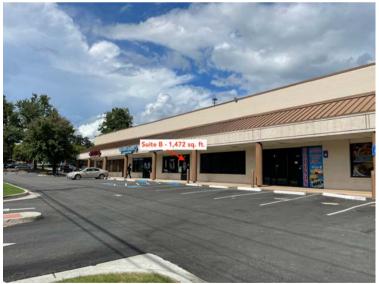

#### AVAILABILITY

One **end-cap** space - approx. **1,360 SF** & one **inline** space - approx. **1,472 SF**. Total GLA of shopping center is 15,075 +/- SF.

# Key Features

 Recently renovated with new parking lot and fresh paint.
Prime visibility.