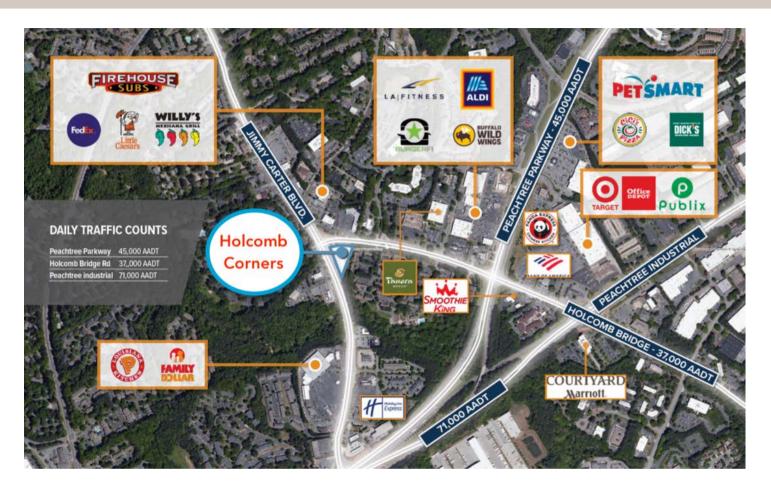

#### LOCATION

Located within a busy commercial corridor & only minutes from I-285.

#### VISIBILITY

Easy access & direct visibility off of Jimmy Carter Blvd. with excellent signage opportunity.

#### DEMOGRPAHICS

- 37,000 vpd on Holcomb Bridge Rd.
- Average HH Income over \$124,000.
- Daytime Pop over 225,000