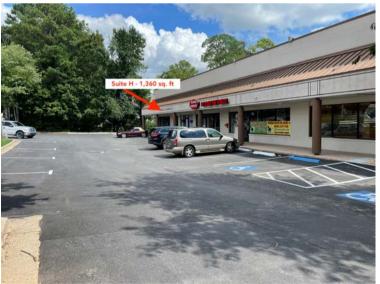

#### AVAILABILITY

One **end-cap** space - approx. **1,360 SF** & one **inline** space - approx. **1,472 SF**. Total GLA of shopping center is 15,075 +/- SF.

#### VISIBILITY

Easy access & direct visibility off of Jimmy Carter Blvd. with excellent signage opportunity.