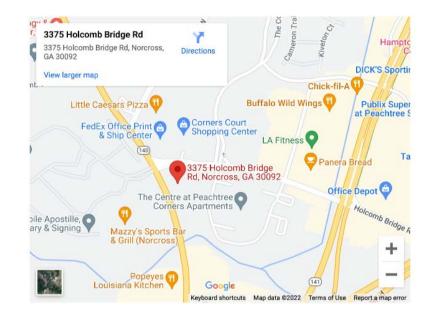

#### LOCATION

Located within a busy commercial corridor & only minutes from I-285.

#### VISIBILITY

Easy access & direct visibility off of Jimmy Carter Blvd. with excellent signage opportunity.

#### LOCATION MAP