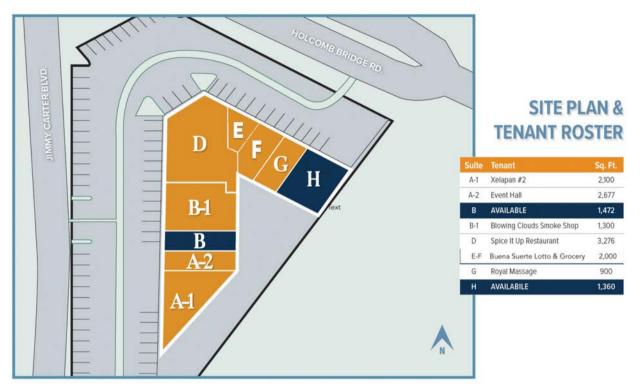

#### AVAILABILITY

One **end-cap** space - approx. **1,360 SF** & one **inline** space - approx. **1,472 SF**. Total GLA of shopping center is 15,075 +/- SF.