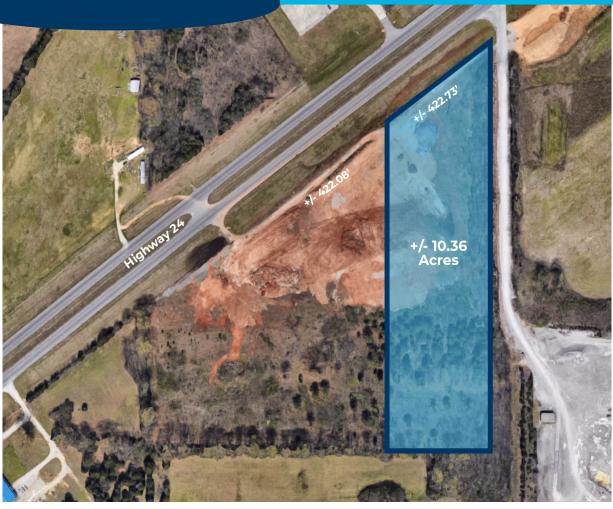

## **LAND FOR SALE**

+/- 10.36 Acres

**GORDON TERRY PKWY** TRINITY, ALABAMA

## PROPERTY OVERVIEW

This property is +/- 10.36 acres on Gordon Terry Parkway in Trinity, Alabama. Parcel has approximately 422' of frontage on Highway 24. This property is 3.2 miles from Beltline Road in Decatur. It is located in Morgan County but has potential to be annexed into Decatur City limits.

| SITE FEATURES |                        |
|---------------|------------------------|
| PARCEL C      | +/- 10.36 acres        |
| ZONING        | No zoning restrictions |
| SALE PRICE    | \$40,000 per acre      |