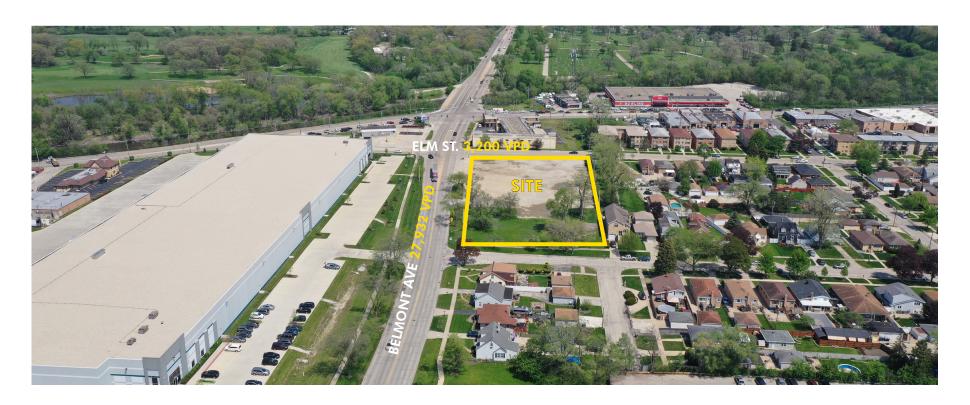

## +/- 1.86 AC SITE

9001 BELMONT AVENUE, FRANKLIN PARK, ILLINOIS

#### **GAS STATION REDEVELOPMENT SITE**

+ Asking Price: \$1.35 Million

+ Land Size: 80,859 SF or 1.86 AC

+ Former gas station and car wash was demolished

+ Access from Belmont Avenue and Elm Street

+ Site can be repurposed for a variety of retail uses