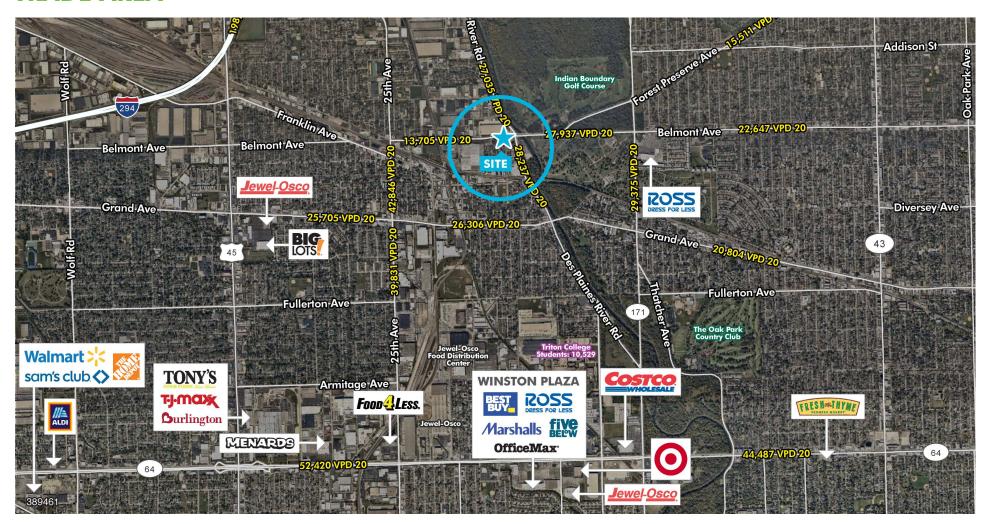

**SITE SURVEY**



© 2020 CBRE, Inc. All rights reserved. This information has been obtained from sources believed reliable, but has not been verified for accuracy or completeness. You should conduct a careful, independent investigation of the property and verify all information. Any reliance on this information is solely at your own risk. CBRE and the CBRE logo are service marks of CBRE, Inc. All other marks displayed on this document are the property of their respective owners, and the use of such logos does not imply any affiliation with or endorsement of CBRE. Photos herein are the property of their respective owners. Use of these images without the express written consent of the owner is prohibited.



# +/- 1.86 AC SITE

9001 BELMONT AVENUE, FRANKLIN PARK, ILLINOIS

#### TRADE AREA