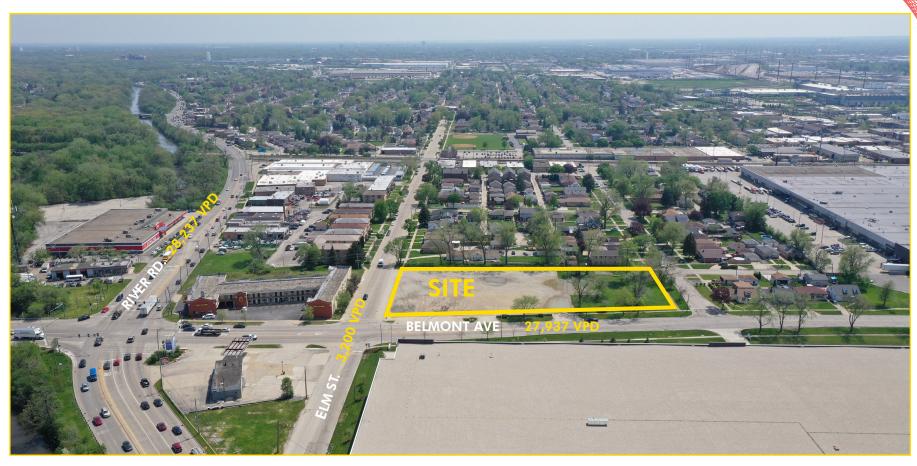

## +/- 1.86 AC SITE

9001 BELMONT AVENUE, FRANKLIN PARK, ILLINOIS

#### **GAS STATION REDEVELOPMENT SITE**

+ Asking Price: \$1.35 Million

+ Land Size: 80,859 SF or 1.86 AC

+ Former gas station and car wash was demolished

+ Access from Belmont Avenue and Elm Street

+ Site can be repurposed for a variety of retail uses