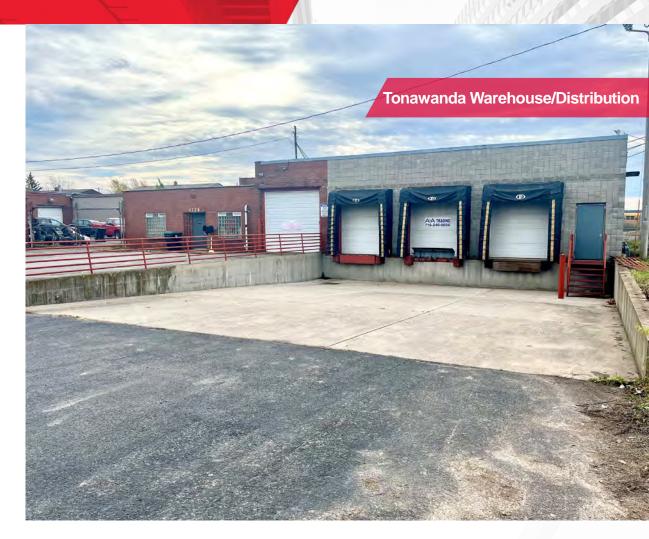

### **Property Highlights**

- Tonawanda area warehouse/distribution building available for sale
- Located on Military Road, north of Sheridan Drive and one-quarter mile south of the Youngmann Expressway (I-290)
- Central to all of Western New York
- 1,000 <u>+</u> Sq. Ft. office space, 8,470 <u>+</u> Sq. Ft. warehouse
- 12-14' ceiling heights
- Three (3) grade level doors, three (3) dock doors
- Minutes to the I-190/I-990 Expressways, NYS Thruway I-90, the South Grand Island Bridge, and the Canadian Border
- Ideal for: contractor, recycling company, machine shop, metal fabrication