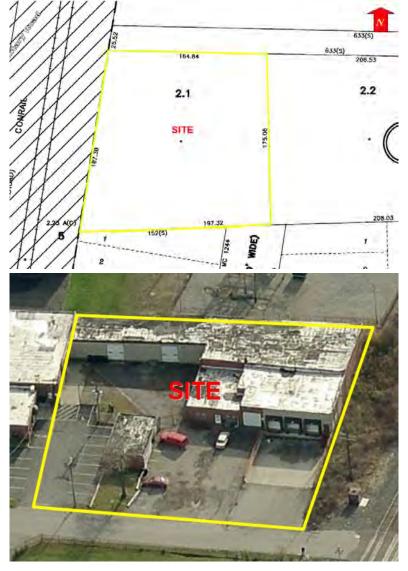

## 9,470 ± SF Industrial For Sale

| Building Features   |                        |
|---------------------|------------------------|
| Total Building Size | 9,470 <u>+</u> Sq. Ft. |
| Lot Size            | 0.85 <u>+</u> Acres    |
| Zoning              | PS                     |

# FOR SALE 1724 Military Road | Tonawanda, NY

Location Map Tax Map / Aerial