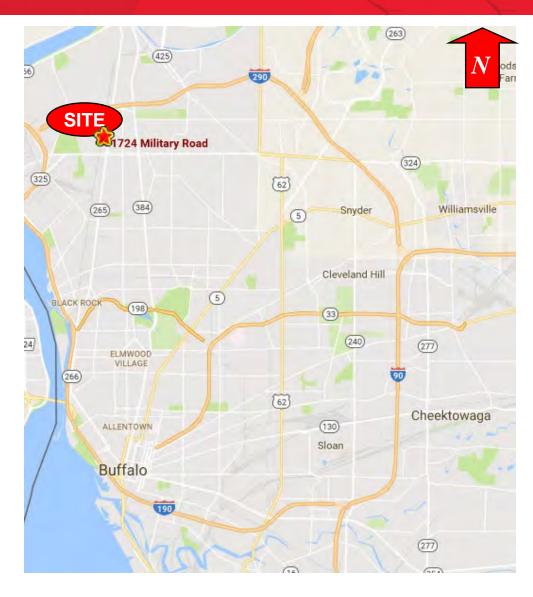

### **Property Highlights**

- Tonawanda area warehouse/distribution building available for sale
- Located on Military Road, north of Sheridan Drive and one-quarter mile south of the Youngmann Expressway (I-290)
- Central to all of Western New York
- 1,000 <u>+</u> Sq. Ft. office space, 8,470 <u>+</u> Sq. Ft. warehouse
- 12-14' ceiling heights
- Three (3) grade level doors, three (3) dock doors
- Minutes to the I-190/I-990 Expressways, NYS Thruway I-90, the South Grand Island Bridge, and the Canadian Border
- Ideal for: contractor, recycling company, machine shop, metal fabrication

# FOR SALE 1724 Military Road | Tonawanda, NY

Location Map Tax Map / Aerial