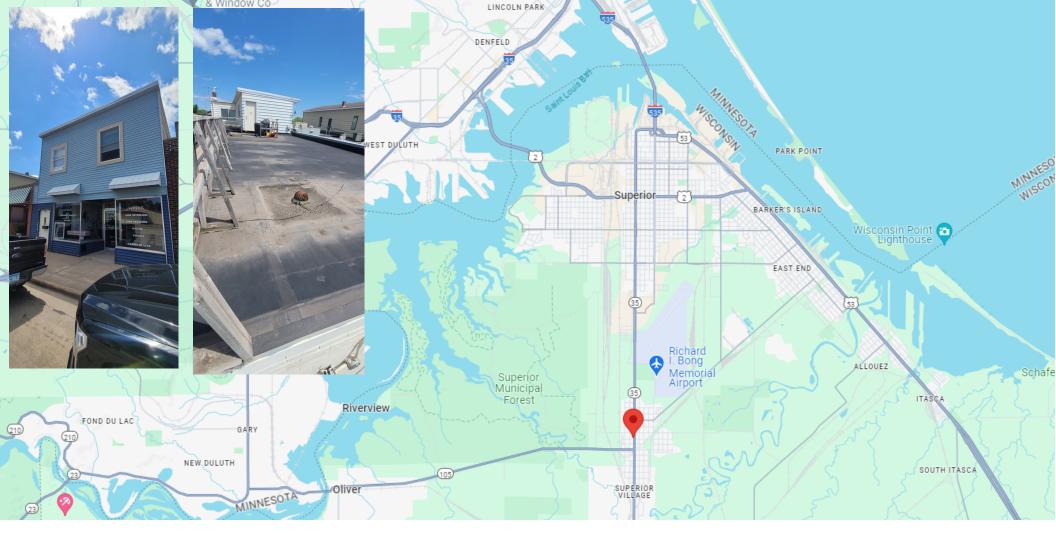

## 5819 Tower Ave

#08-808-00027-00
2023 Taxes \$2,904.46
2 Off Street Parking Spots
Rubber Roof Approx. 7 Years Old
3 Furnaces, Separate Gas Meters
New Siding on Front
Electric & Water Paid by owner (approx.
\$250/Month)
Main Floor \$1,800/Month
Apartment \$1,200/Month