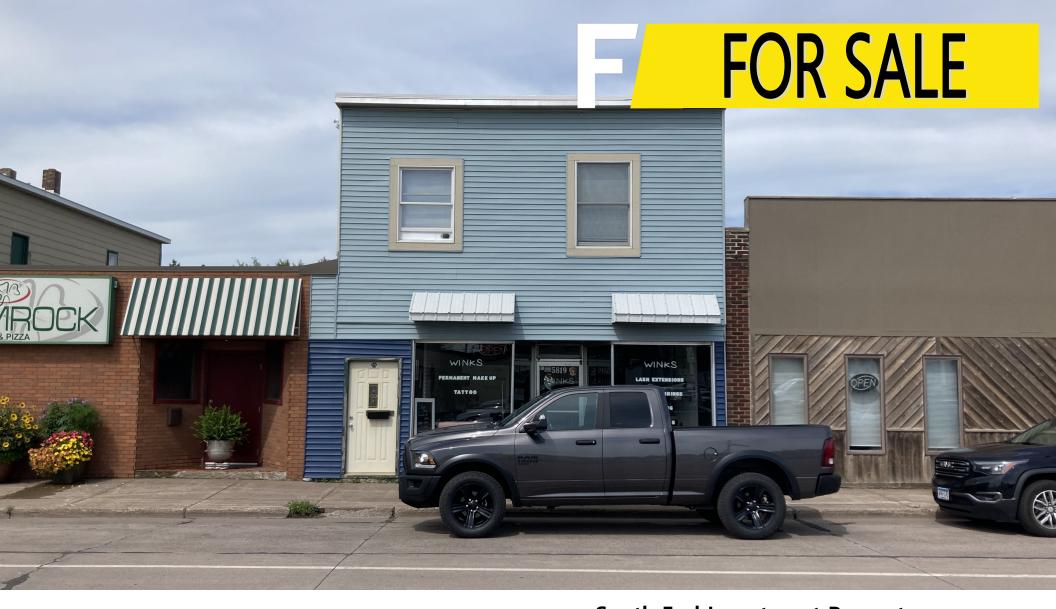

South End Investment Property
5819 Tower Ave • Superior, WI 55802
Offered at \$295,000

Greg Follmer • Broker MN WI • 218.310.0013 • GregFollmer@gmail.com

230 East Superior Street • Duluth, Minnesota 55802 • Licensed in Minnesota and Wisconsin

## FOR SALE

Mixed Use building with
Commercial zoning. Main floor
retail space, 2 BR/1 BA Apartment
on the 2nd floor. Main level also
features an approximately 1000 SF
space that is partially remodeled
but would need to be finished
and licensed by the new owner.
Opportunity Awaits!!

South End Investment Property
5819 Tower Ave • Superior, WI 55802
Offered at \$295,000