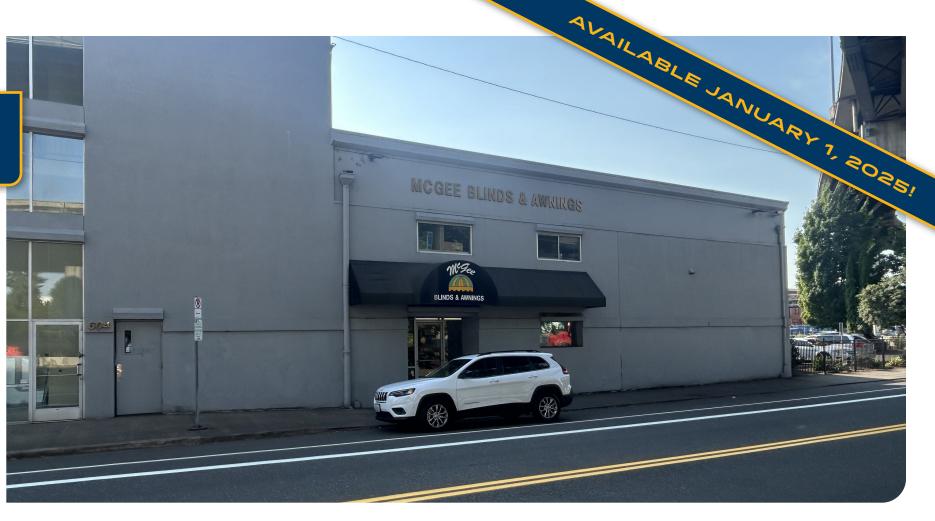

# 620 SE WATER AVENUE

Industrial Space: ±3,436 SF with ±800 SF Office

# 620 SE Water Ave, Portland, OR 97214

- · Premier Close-in SE Portland Location
- · Off-Street Parking
- Grade Level Loading
- · Immediate Access to Downtown Portland, I-5, and I-84
- Freeway Visibility