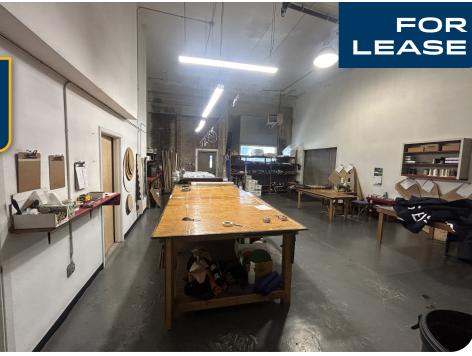

# 620 SE WATER AVENUE

Industrial Space: ±3,436 SF with ±800 SF Office

#### **CHRIS KAPPES**

Associate Broker | Licensed in OR & WA 503-517-7127 | chris@capacitycommercial.com

| PROPERTY DETAILS |                                         |
|------------------|-----------------------------------------|
| Address          | 620 SE Water Ave,<br>Portland, OR 97214 |
| Available Space  | ±3,436 SF                               |
| Office SF        | ±800 SF                                 |
| Grade Loading    | One (1) Grade Door (12' x 14')          |
| Clear Height     | 18'                                     |
| Parking          | Off-Street Parking for 3 Cars           |
| Lease Rate       | \$1.10/SF, + NNN<br>\$.13/SF, NNN's     |