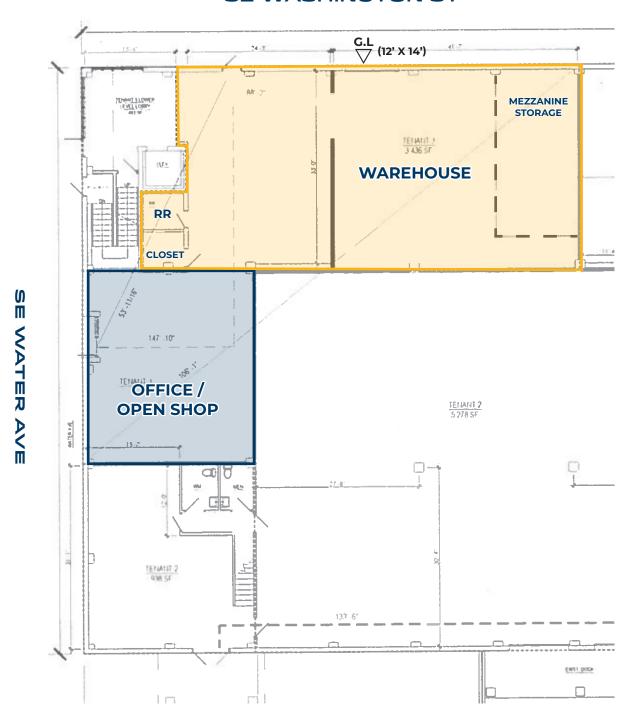

#### **CHRIS KAPPES**

Associate Broker | Licensed in OR & WA 503-517-7127 | chris@capacitycommercial.com

| PROPERTY DETAILS |                                         |
|------------------|-----------------------------------------|
| Address          | 620 SE Water Ave,<br>Portland, OR 97214 |
| Available Space  | ±3,436 SF                               |
| Office SF        | ±800 SF                                 |
| Grade Loading    | One (1) Grade Door (12' x 14')          |
| Clear Height     | 18'                                     |
| Parking          | Off-Street Parking for 3 Cars           |
| Lease Rate       | \$1.10/SF, + NNN<br>\$.13/SF, NNN's     |

### SE WASHINGTON ST