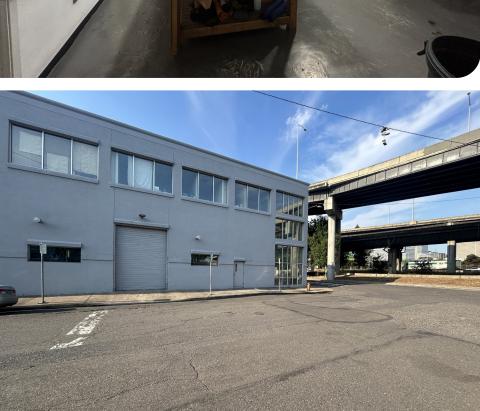

# 620 SE WATER AVENUE

Industrial Space: ±3,436 SF with ±800 SF Office

# 620 SE Water Ave, Portland, OR 97214

- · Premier Close-in SE Portland Location
- · Off-Street Parking
- Grade Level Loading
- · Immediate Access to Downtown Portland, I-5, and I-84
- Freeway Visibility

#### **CHRIS KAPPES**

Associate Broker | Licensed in OR & WA 503-517-7127 | chris@capacitycommercial.com

| PROPERTY DETAILS |                                         |
|------------------|-----------------------------------------|
| Address          | 620 SE Water Ave,<br>Portland, OR 97214 |
| Available Space  | ±3,436 SF                               |
| Office SF        | ±800 SF                                 |
| Grade Loading    | One (1) Grade Door (12' x 14')          |
| Clear Height     | 18'                                     |
| Parking          | Off-Street Parking for 3 Cars           |
| Lease Rate       | \$1.10/SF, + NNN<br>\$.13/SF, NNN's     |