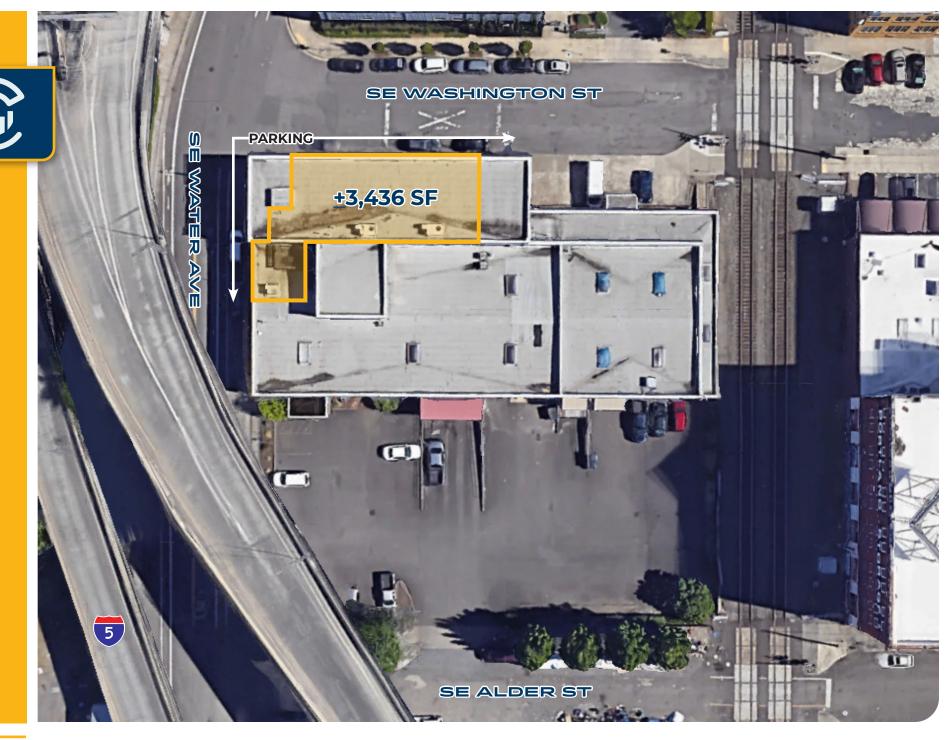

# 620 SE WATER AVENUE

Industrial Space: ±3,436 SF with ±800 SF Office

# 620 SE Water Ave, Portland, OR 97214

- · Premier Close-in SE Portland Location
- · Off-Street Parking
- Grade Level Loading
- · Immediate Access to Downtown Portland, I-5, and I-84
- Freeway Visibility

#### **CHRIS KAPPES**

Associate Broker | Licensed in OR & WA 503-517-7127 | chris@capacitycommercial.com

| PROPERTY DETAILS |                                         |
|------------------|-----------------------------------------|
| Address          | 620 SE Water Ave,<br>Portland, OR 97214 |
| Available Space  | ±3,436 SF                               |
| Office SF        | ±800 SF                                 |
| Grade Loading    | One (1) Grade Door (12' x 14')          |
| Clear Height     | 18'                                     |
| Parking          | Off-Street Parking for 3 Cars           |
| Lease Rate       | \$1.10/SF, + NNN<br>\$.13/SF, NNN's     |