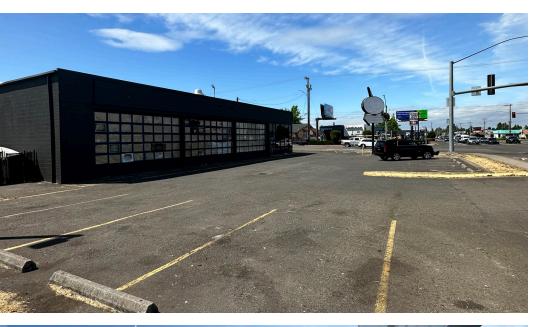

## RETAIL/AUTOMOTIVE

±3,999 SF Building Available for Sale in Salem, Oregon

1685 LANCASTER DR NE SALEM, OR 97301

KIDDER.COM

This former Midas franchise is perfect for any retail and/or automotive use that wants a high visibility location in north Salem.

| ADDRESS       | 1685 Lancaster Dr NE, Salem, OR 97301                                                                                                   |
|---------------|-----------------------------------------------------------------------------------------------------------------------------------------|
| SHELL         | 3,999 SF                                                                                                                                |
| OFFICE        | Small office                                                                                                                            |
| BAYS          | 3 drive-in                                                                                                                              |
| CLEAR HEIGHT  | 15′                                                                                                                                     |
| SITE SIZE     | 0.30 AC                                                                                                                                 |
| VISIBILITY    | High                                                                                                                                    |
| TRAFFIC COUNT | 58,515                                                                                                                                  |
|               |                                                                                                                                         |
| SIGNAGE       | Monument                                                                                                                                |
| SIGNAGE       | Monument Immediate I-5 access                                                                                                           |
|               |                                                                                                                                         |
|               | Immediate I-5 access                                                                                                                    |
| ACCESS        | Immediate I-5 access  MU-III - Mixed Use Zoning  Development standards that encourage infill development and redevelopment in mixed-use |