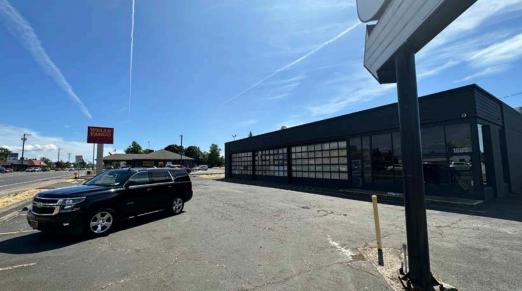

## RETAIL/AUTOMOTIVE

±3,999 SF Building Available for Sale in Salem, Oregon

1685 LANCASTER DR NE SALEM, OR 97301

KIDDER.COM

This former Midas franchise is perfect for any retail and/or automotive use that wants a high visibility location in north Salem.

| ADDRESS       | 1685 Lancaster Dr NE, Salem, OR 97301                                                                                                   |
|---------------|-----------------------------------------------------------------------------------------------------------------------------------------|
| SHELL         | 3,999 SF                                                                                                                                |
| OFFICE        | Small office                                                                                                                            |
| BAYS          | 3 drive-in                                                                                                                              |
| CLEAR HEIGHT  | 15′                                                                                                                                     |
| SITE SIZE     | 0.30 AC                                                                                                                                 |
| VISIBILITY    | High                                                                                                                                    |
| TRAFFIC COUNT | 58,515                                                                                                                                  |
|               |                                                                                                                                         |
| SIGNAGE       | Monument                                                                                                                                |
| SIGNAGE       | Monument Immediate I-5 access                                                                                                           |
|               |                                                                                                                                         |
|               | Immediate I-5 access                                                                                                                    |
| ACCESS        | Immediate I-5 access  MU-III - Mixed Use Zoning  Development standards that encourage infill development and redevelopment in mixed-use |