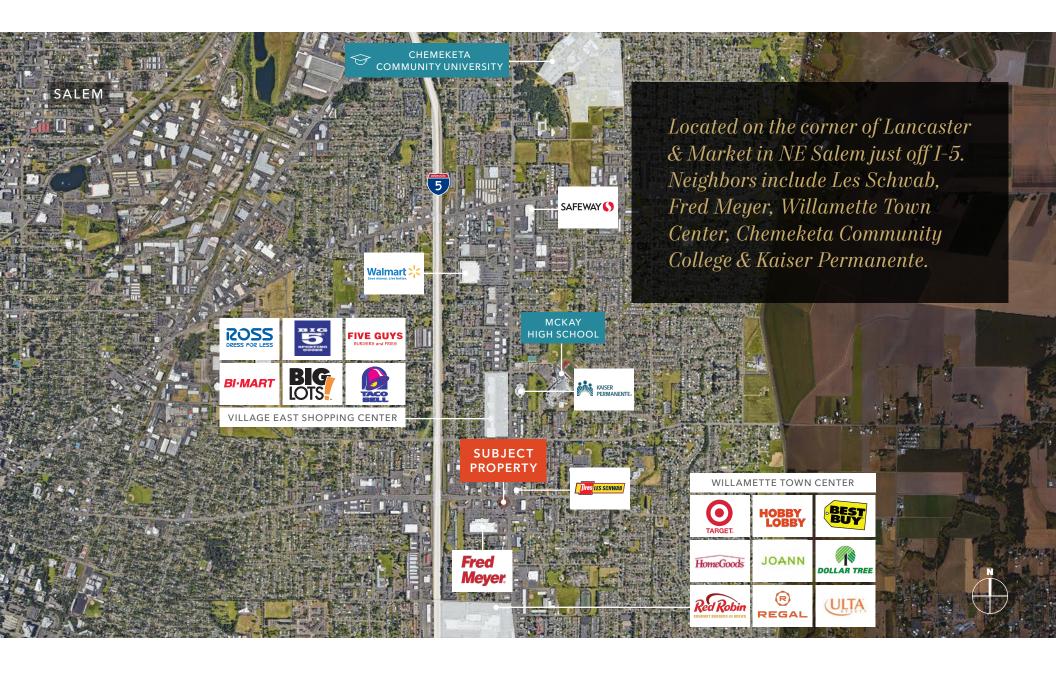

| ADDRESS       | 1685 Lancaster Dr NE, Salem, OR 97301                                                                                                   |
|---------------|-----------------------------------------------------------------------------------------------------------------------------------------|
| SHELL         | 3,999 SF                                                                                                                                |
| OFFICE        | Small office                                                                                                                            |
| BAYS          | 3 drive-in                                                                                                                              |
| CLEAR HEIGHT  | 15′                                                                                                                                     |
| SITE SIZE     | 0.30 AC                                                                                                                                 |
| VISIBILITY    | High                                                                                                                                    |
| TRAFFIC COUNT | 58,515                                                                                                                                  |
|               |                                                                                                                                         |
| SIGNAGE       | Monument                                                                                                                                |
| SIGNAGE       | Monument Immediate I-5 access                                                                                                           |
|               |                                                                                                                                         |
|               | Immediate I-5 access                                                                                                                    |
| ACCESS        | Immediate I-5 access  MU-III - Mixed Use Zoning  Development standards that encourage infill development and redevelopment in mixed-use |