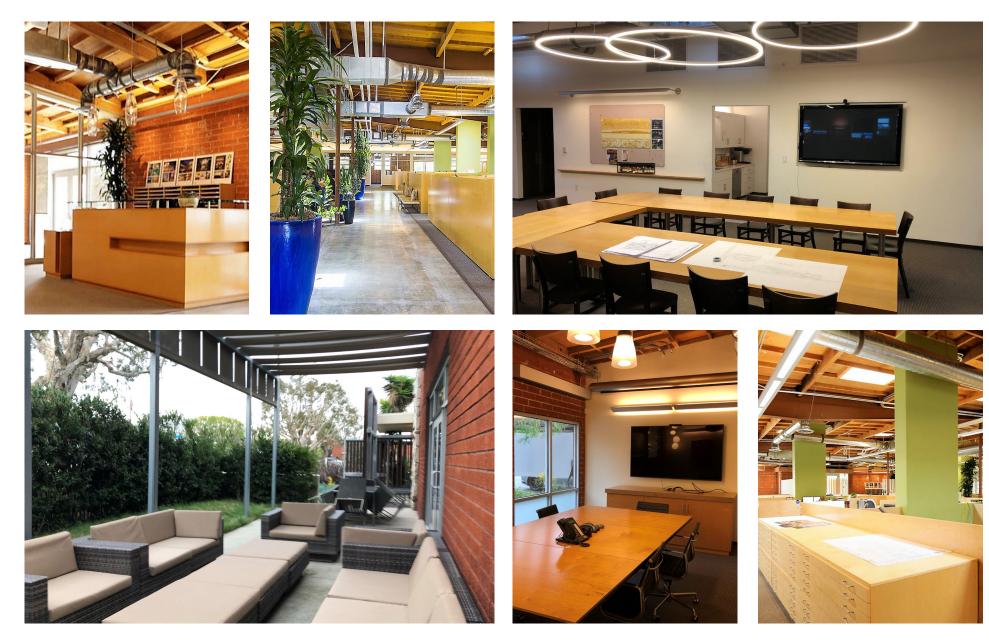

- Shared common office environment
- Term: 1-5 years
- Availability: Cubes: 13, Offices: 1
- Off Douglas Street / near Rosecrans amenities
- Kitchen, conference room and outside collaboration areas included
- Wi-Fi included
- On-site EV charging stations
- Two showers
- Very sustainable building
- Easy walk to Green Line Station
- Easy drive to 105 and 405 Freeways
- Shared receptionist included