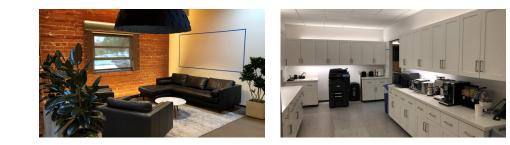

- Shared common office environment
- Term: 1-5 years
- Availability: Cubes: 13, Offices: 1
- Off Douglas Street / near Rosecrans amenities
- Kitchen, conference room and outside collaboration areas included
- Wi-Fi included
- On-site EV charging stations
- Two showers
- Very sustainable building
- Easy walk to Green Line Station
- Easy drive to 105 and 405 Freeways
- Shared receptionist included