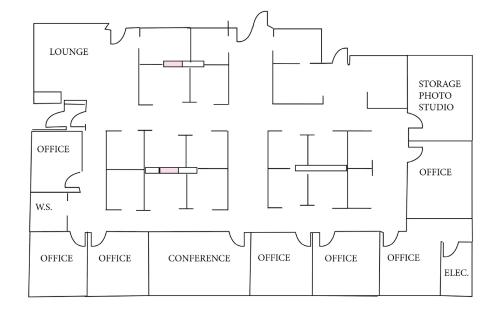

strickfaden@nmrk.com CA RE Lic. #00956596





# Space Profile

| CUBES                              | 13 Available, dimensions 8'x 8' |
|------------------------------------|---------------------------------|
| OFFICES                            | 1 Available                     |
| PARKING<br>AVAILABILITY<br>& RATES | Negotiable                      |

- Shared common office environment
- Term: 1-5 years
- Availability: Cubes: 13, Offices: 1
- Off Douglas Street / near Rosecrans amenities
- Kitchen, conference room and outside collaboration areas included
- Wi-Fi included
- On-site EV charging stations
- Two showers
- Very sustainable building
- Easy walk to Green Line Station
- Easy drive to 105 and 405 Freeways
- Shared receptionist included











#### DEMISING EXHIBIT ±5,500 SF



#### CONTACT

**Chris Strickfaden** 

t 310-491-2011 chris.strickfaden@nmrk.com CA RE Lic. #00956596 South Bay Office 2301 Rosecrans Ave., Suite 4100 El Segundo, CA 90245 Corporate License # 01355491

The information contained herein has been obtained from sources deemed reliable but has not been verified and no guarantee, warranty or representation, either express or implied, is made with respect to such information. Terms of sale or lease and availability are subject to change or withdrawal without notice.