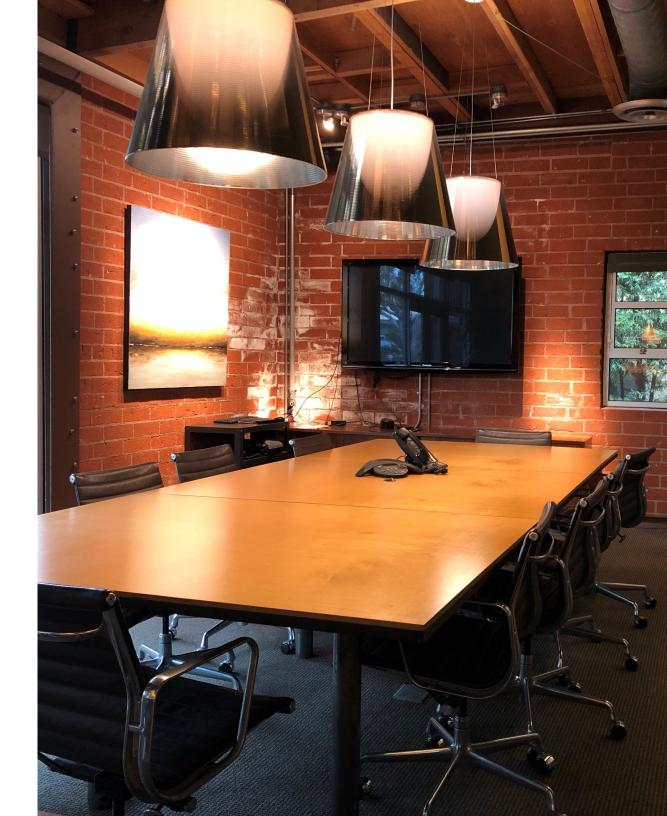

- Shared common office environment
- Term: 1-5 years
- Availability: Cubes: 13, Offices: 1
- Off Douglas Street / near Rosecrans amenities
- Kitchen, conference room and outside collaboration areas included
- Wi-Fi included
- On-site EV charging stations
- Two showers
- Very sustainable building
- Easy walk to Green Line Station
- Easy drive to 105 and 405 Freeways
- Shared receptionist included