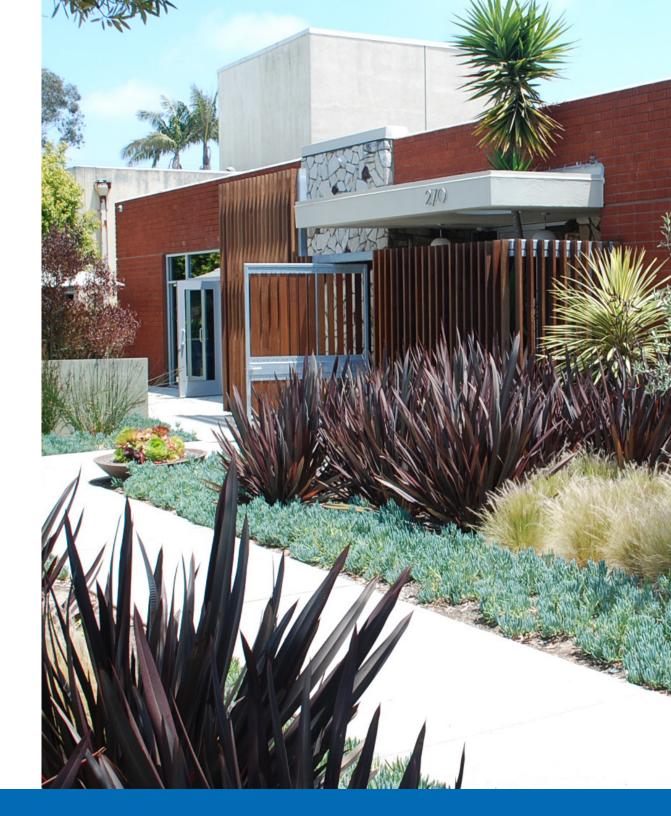

- Shared common office environment
- Term: 1-5 years
- Availability: Cubes: 13, Offices: 1
- Off Douglas Street / near Rosecrans amenities
- Kitchen, conference room and outside collaboration areas included
- Wi-Fi included
- On-site EV charging stations
- Two showers
- Very sustainable building
- Easy walk to Green Line Station
- Easy drive to 105 and 405 Freeways
- Shared receptionist included