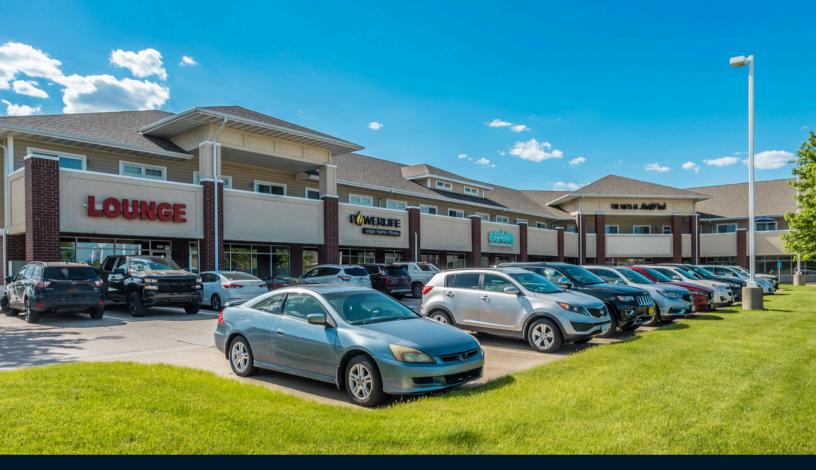

# For lease

Office/Retail space available in a 5-building mixed-use complex in Urbandale

#### **Property overview**

- Mixed-use development encompassing 58,658 SF
- Located just north of I-80/35 off 86th Street and Northpark Drive
- Tenants in the complex include Starbucks, Liberty National Bank, Stride Autism, Whylie Eye Care, Pancheros, Mandarian Grill, Doctors Now, 1908 Draught House, The Lounge, Powerlife Yoga, Sylvan Learning, Pro Staff, Christopher's Rare Coins, Endodontics of Iowa, Star Nails, and more