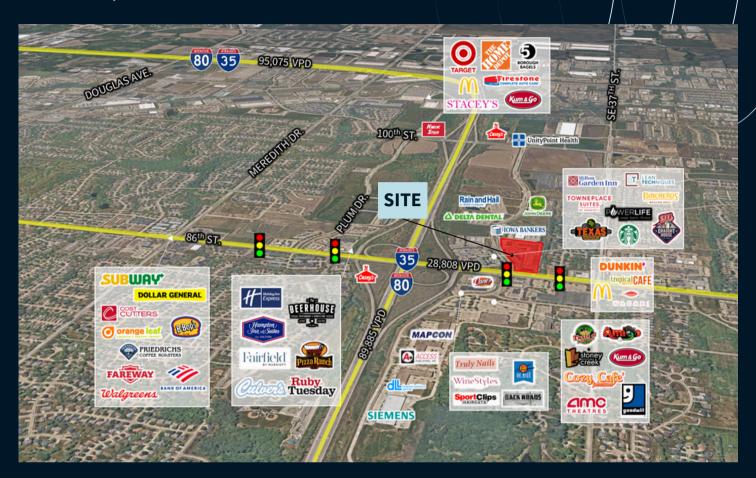

# 86th Street & Northpark Dr. Urbandale, Iowa 50131

#### **Property overview**

- Mixed-use development encompassing 58,658 SF
- Located just north of I-80/35 off 86th Street and Northpark Drive
- Tenants in the complex include Starbucks, Liberty National Bank, Stride Autism, Whylie Eye Care, Pancheros, Mandarian Grill, Doctors Now, 1908 Draught House, The Lounge, Powerlife Yoga, Sylvan Learning, Pro Staff, Christopher's Rare Coins, Endodontics of Iowa, Star Nails, and more

### Traffic counts

| 86th Street      | 31,391 VPD |
|------------------|------------|
| Interstate 80/35 | 94,234 VPD |