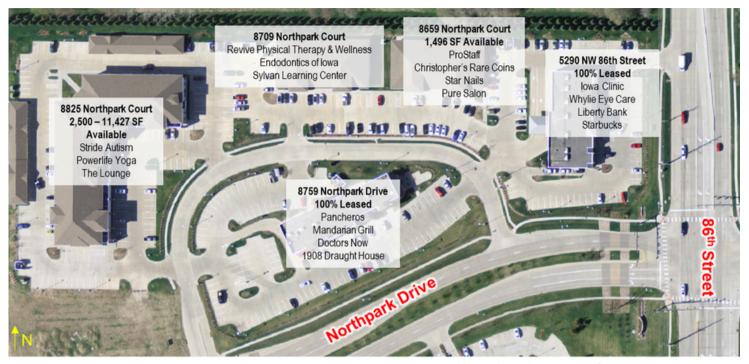

### 8825 Northpark Court:

• 2,500 RSF - 11,427 RSF

8659 Northpark Court

• 1,496 RSF

Lease rate: \$14.00-\$16.00/RSF NNN

Est. OPEX: Available upon request

#### **Property overview**

- Mixed-use development encompassing 58,658 SF
- Located just north of I-80/35 off 86th Street and Northpark Drive
- Tenants in the complex include Starbucks, Liberty National Bank, Stride Autism, Whylie Eye Care, Pancheros, Mandarian Grill, Doctors Now, 1908 Draught House, The Lounge, Powerlife Yoga, Sylvan Learning, Pro Staff, Christopher's Rare Coins, Endodontics of Iowa, Star Nails, and more

### Property overview

\*For marketing purposes only.

\*Floorplan subject to modification by previous tenant

| Address              | Availability              | Lease rate              | Estimated OPEX         |
|----------------------|---------------------------|-------------------------|------------------------|
| 8825 Northpark Court | 2,500 RSF -<br>11,427 RSF | \$14.00-\$16.00/RSF NNN | Available upon request |
| 8659 Northpark Court | 1,496 RSF                 | \$16.00/RSF NNN         | Available upon request |