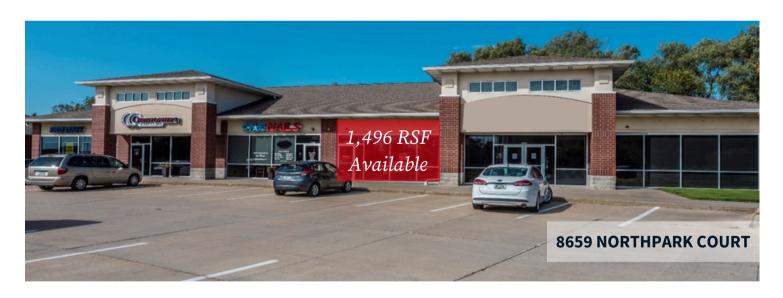

### 8825 Northpark Court:

• 2,500 RSF - 11,427 RSF

8659 Northpark Court

• 1,496 RSF

Lease rate: \$14.00-\$16.00/RSF NNN

Est. OPEX: Available upon request

### Property overview

\*For marketing purposes only.

\*Floorplan subject to modification by previous tenant

| Address              | Availability              | Lease rate              | Estimated OPEX         |
|----------------------|---------------------------|-------------------------|------------------------|
| 8825 Northpark Court | 2,500 RSF -<br>11,427 RSF | \$14.00-\$16.00/RSF NNN | Available upon request |
| 8659 Northpark Court | 1,496 RSF                 | \$16.00/RSF NNN         | Available upon request |