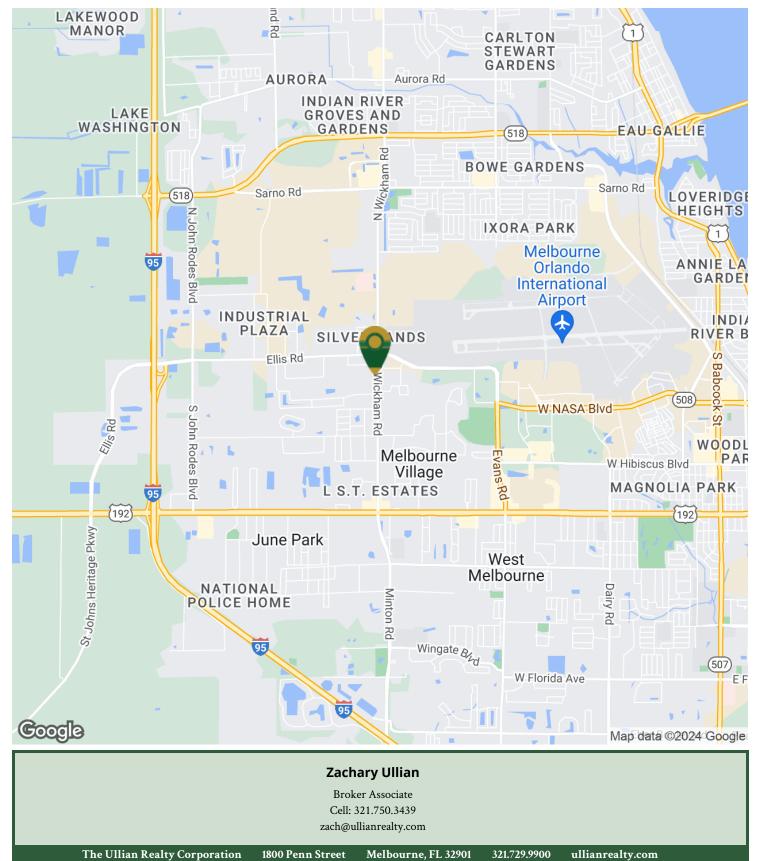

### Location Map

### LOCATION OVERVIEW

Estimated \$3.97 PSF CAM

Located in the heart of West Melbourne, just south of the Ellis Road / Wickham Road intersection. Easy access to the surrounding area via nearby Interstate 95, US 192, and US1. Close proximity to the Melbourne International Airport, Melbourne Square Mall, Downtown Melbourne, and all of the other shopping, dining, employers, and daycare that the area has to offer. Make this the future home for your business today!