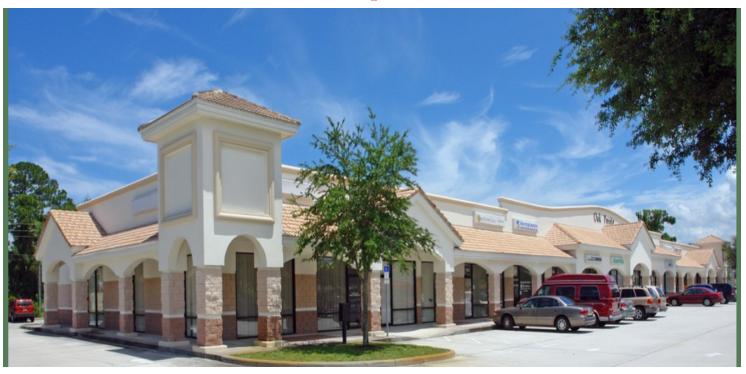

### Oak Pointe

635 S. Wickham Road, West Melbourne, FL 32904

### Well Maintained Retail / Office Space in Heart of West Melbourne

#### PROPERTY OVERVIEW

Unit 201 is 1,323 SF. Dimensions Est. 20' x 66' +/-

1 Office, 2 Restrooms, Open Configuration

100% Fire Sprinklered. Utilities: City Water/Sewer & FPL Electric

Zoning: Retail, Office, Medical, Business Service Establishments & More!