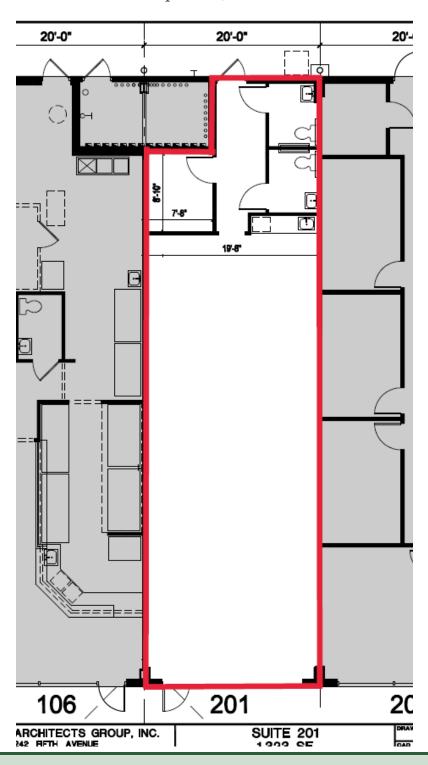

## Oak Pointe

635 S. Wickham Road, West Melbourne, FL 32904

Unit 201 Floorplan (1,323 SF Retail Unit)

#### PROPERTY OVERVIEW

Unit 201 is 1,323 SF. Dimensions Est. 20' x 66' +/-

1 Office, 2 Restrooms, Open Configuration

100% Fire Sprinklered. Utilities: City Water/Sewer & FPL Electric

Zoning: Retail, Office, Medical, Business Service Establishments & More!