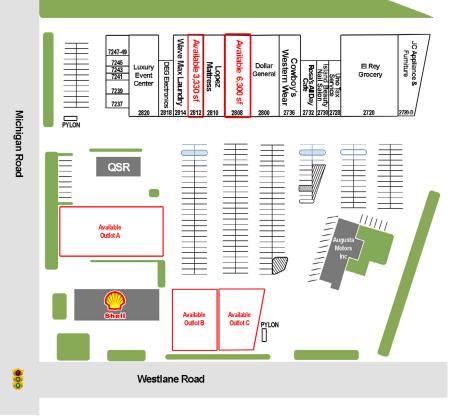

## FOR LEASE

- 3,330 & 6,300 sf available
- Very dense population
- Strong traffic counts
- High daytime population
- Outlot available / drive thru approved on outlot

| McCrea Property Group |
|-----------------------|
| for more              |
| information           |

## Augusta Plaza

2800 Westlane Road, Indianapolis, IN 46268

| Suite   | Tenant                 | SF     |
|---------|------------------------|--------|
| 2720 D  | JC Appliance/Furniture | 7,000  |
| 2720    | El Rey Grocery         | 16,000 |
| 2728    | Uno Tax Services       | 1,800  |
| 2730    | Island Beauty Nails    | 1,800  |
| 2732    | Rosa's All Day Cafe    | 2,200  |
| 2736    | Cowboy's Western Wear  | 3,775  |
| 2800    | Dollar General         | 7,350  |
| 2808    | Available              | 6,300  |
| 2810    | Lopez Mattress         | 4,500  |
| 2812    | Available              | 3,330  |
| 2814    | Wave Max Laundry       | 4,170  |
| 2818    | DEG Electronics        | 2,000  |
| 2820    | Luxury Event Center    | 7,500  |
| 7247-49 | Joe's Cuts             | 1,321  |
| 7245    | Just Like Sunday       | 800    |
| 7243    | Eastside Wireless      | 600    |
| 7241    | Unk's Tattoos          | 600    |
| 7239    | Xclusive Cuts          | 1,000  |
| 7237    | Ace Cash Express       | 1,000  |
|         |                        |        |