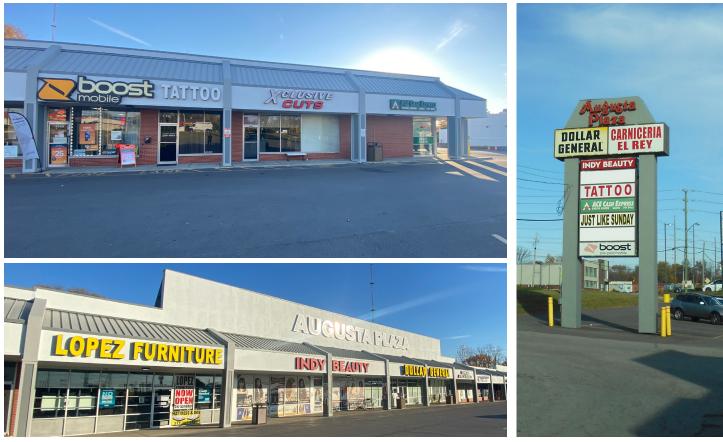

## Augusta Plaza

2800 Westlane Road, Indianapolis, IN 46268

**TRAFFIC COUNTS** 

Michigan Road - 31,620 ADT Westlane Road - 28,235 ADT

## Augusta Plaza

2800 Westlane Road, Indianapolis, IN 46268

| Suite   | Tenant                 | SF     |
|---------|------------------------|--------|
| 2720 D  | JC Appliance/Furniture | 7,000  |
| 2720    | El Rey Grocery         | 16,000 |
| 2728    | Uno Tax Services       | 1,800  |
| 2730    | Island Beauty Nails    | 1,800  |
| 2732    | Rosa's All Day Cafe    | 2,200  |
| 2736    | Cowboy's Western Wear  | 3,775  |
| 2800    | Dollar General         | 7,350  |
| 2808    | Available              | 6,300  |
| 2810    | Lopez Mattress         | 4,500  |
| 2812    | Available              | 3,330  |
| 2814    | Wave Max Laundry       | 4,170  |
| 2818    | DEG Electronics        | 2,000  |
| 2820    | Luxury Event Center    | 7,500  |
| 7247-49 | Joe's Cuts             | 1,321  |
| 7245    | Just Like Sunday       | 800    |
| 7243    | Eastside Wireless      | 600    |
| 7241    | Unk's Tattoos          | 600    |
| 7239    | Xclusive Cuts          | 1,000  |
| 7237    | Ace Cash Express       | 1,000  |
|         |                        |        |