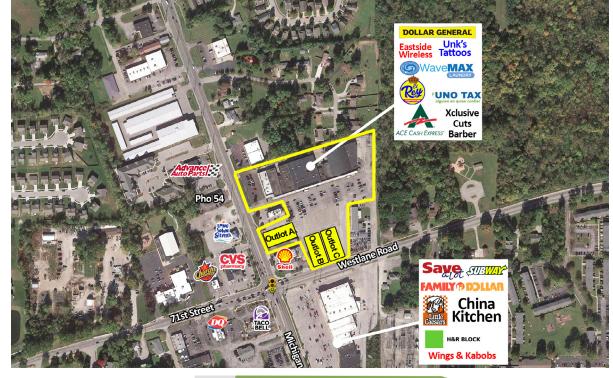

## Augusta Plaza

2800 Westlane Road, Indianapolis, IN 46268

**TRAFFIC COUNTS** 

Michigan Road - 31,620 ADT Westlane Road - 28,235 ADT

## FOR LEASE

- 3,330 & 6,300 sf available
- Very dense population
- Strong traffic counts
- High daytime population
- Outlot available / drive thru approved on outlot

| McCrea Property Group |
|-----------------------|
| for more              |
| information           |