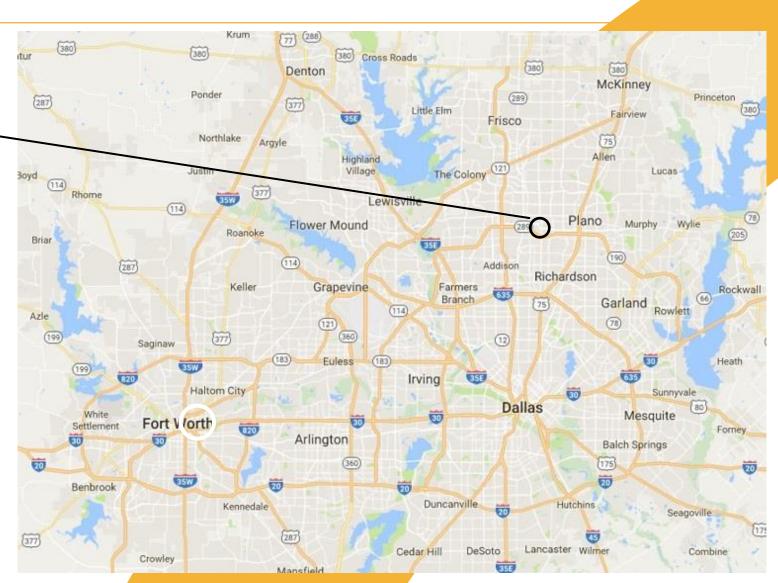

# 535 Talbert Drive Plano, Tx. 75093



### 535 Talbert Drive, Plano Tx. 75093

#### **FEATURES**

#### WorkSpace Shops:

- 2,600 to 6,050 SF
- 3,450 to 6,050 SF
- Two story office with two restrooms
- Ground floor kitchenette (includes sink, bar fridge & dishwasher)
- Community forklift for use by all tenants
- Fire suppression system in all offices & warehouse
- Controlled access gates & 24/7 video



## **Facility Layout**





### WorkSpace Shop Floor Plan – 2,600 SF



### WorkSpace Shop Floor Plan – 3,450 SF



### **Facility Elevations**

#### **Workspace Shops:**





#### WorkStudios:



### Why lease from AllTrades?

AllTrades is hyper focused on providing a quality product with all-inclusive services for tenants

#### **UNIT FEATURES & AMENITIES**

- Owner managed property
- All units include kitchenettes with sink, bar fridge and dishwashers
- Solid oak flooring in upstairs offices
- Epoxy flooring in ground floor offices
- Twice weekly office cleaning & restroom supplies
- Quarterly interior pest control
- Quarterly HVAC filter change and service

- All inclusive base utilities
  - water, electricity, natural gas
- Gated secured truck, trailer and equipment parking
- 24/7 v