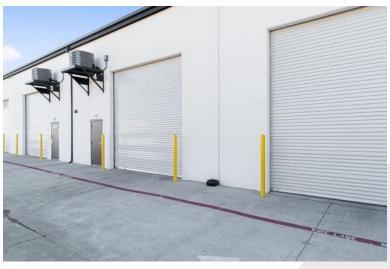

### **Facility Elevations**

#### WorkSpace Shops:

- 2,600 to 6,050 SF
- 3,450 to 6,050 SF
- Two story office with two restrooms
- Ground floor kitchenette (includes sink, bar fridge & dishwasher)
- Community forklift for use by all tenants
- Fire suppression system in all offices & warehouse
- Controlled access gates & 24/7 video