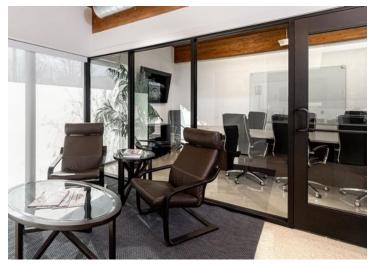

#### **UNIT FEATURES & AMENITIES**

- Owner managed property
- All units include kitchenettes with sink, bar fridge and dishwashers
- Solid oak flooring in upstairs offices
- Epoxy flooring in ground floor offices
- Twice weekly office cleaning & restroom supplies
- Quarterly interior pest control
- Quarterly HVAC filter change and service

### WorkSpace Shops TM

WorkSpace Shops™ that range in size from 2,600 to 6,050 sq. ft. comprised of 50% high quality, fully finished out office space and 50% warehouse. Office is climate controlled, and warehouse is heated but can be climate controlled if required.