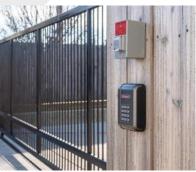

#### WorkSpace Shops:

- 2,600 to 6,050 SF
- 3,450 to 6,050 SF
- Two story office with two restrooms
- Ground floor kitchenette (includes sink, bar fridge & dishwasher)
- Community forklift for use by all tenants
- Fire suppression system in all offices & warehouse
- Controlled access gates & 24/7 video

- All inclusive base utilities
  - water, electricity, natural gas
- Gated secured truck, trailer and equipment parking
- 24/7 video recorded facilities
- 10pm to 5am "live eye" video monitoring
- Community forklift for use by all tenants
- AppFolio tenant access software for billing, tenant service requests, and Landlord communication.