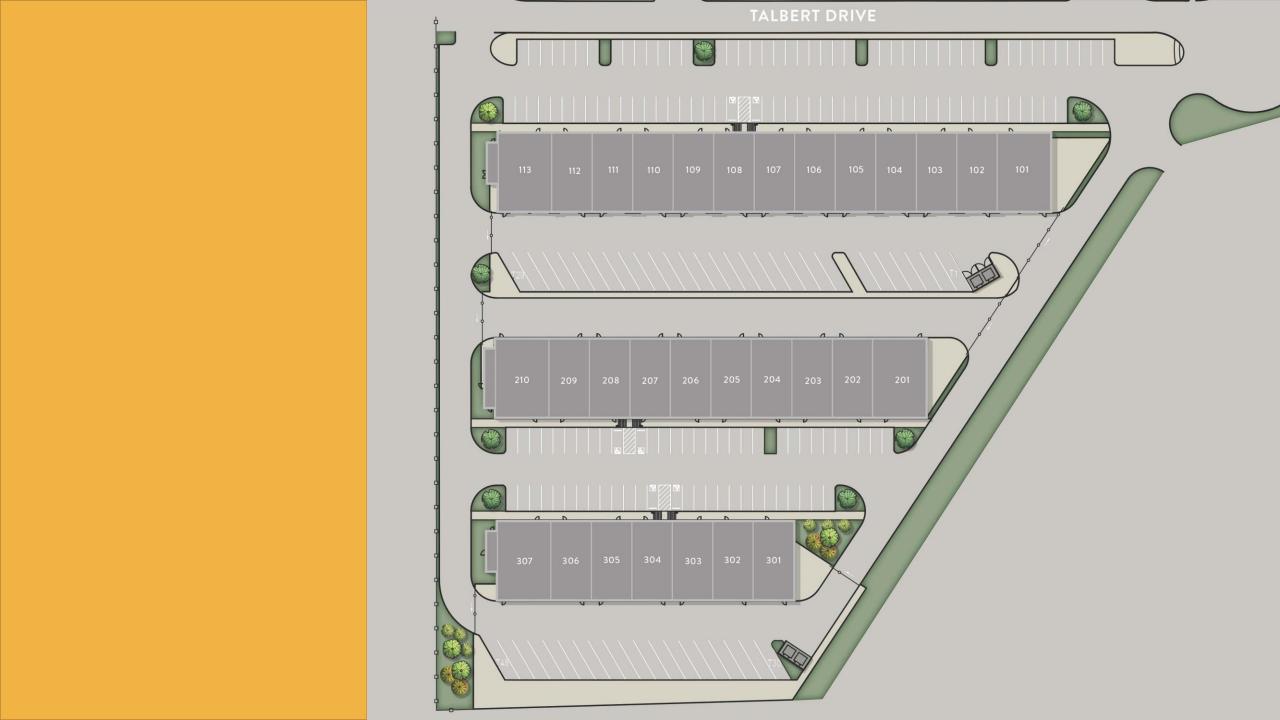

## **Facility Layout**

#### WorkSpace Shops:

- 2,600 to 6,050 SF
- 3,450 to 6,050 SF
- Two story office with two restrooms
- Ground floor kitchenette (includes sink, bar fridge & dishwasher)
- Community forklift for use by all tenants
- Fire suppression system in all offices & warehouse
- Controlled access gates & 24/7 video

#### WorkSpace Parking ™

WorkSpace Parking™ which is an additional charge to tenants that allows them to park their rolling stock and equipment in a secured and 24/7 videomonitored location on the facility premises.