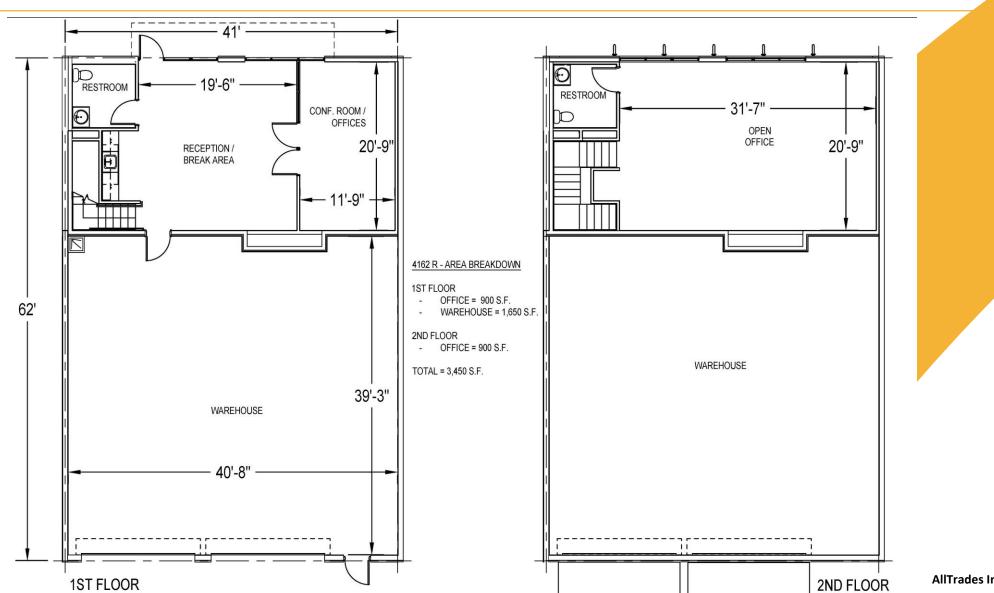

# 535 Talbert Drive Plano, Tx. 75093



### 535 Talbert Drive, Plano Tx. 75093

#### **FEATURES**

#### WorkSpace Shops:

- 2,600 to 6,050 SF
- 3,450 to 6,050 SF
- Two story office with two restrooms
- Ground floor kitchenette (includes sink, bar fridge & dishwasher)
- Community forklift for use by all tenants
- Fire suppression system in all offices & warehouse
- Controlled access gates & 24/7 video



## **Facility Layout**





### WorkSpace Shop Floor Plan – 2,600 SF



### WorkSpace Shop Floor Plan – 3,450 SF



### **Facility Elevations**

#### **Workspace Shops:**





#### WorkStudios:



### Why lease from AllTrades?

AllTrades is hyper focused on providing a quality product with all-inclusive services for tenants

#### **UNIT FEATURES & AMENITIES**

- Owner managed property
- All units include kitchenettes with sink, bar fridge and dishwashers
- Solid oak flooring in upstairs offices
- Epoxy flooring in ground floor offices
- Twice weekly office cleaning & restroom supplies
- Quarterly interior pest control
- Quarterly HVAC filter change and service

- All inclusive base utilities
  - water, electricity, natural gas
- Gated secured truck, trailer and equipment parking
- 24/7 video recorded facilities
- 10pm to 5am "live eye" video monitoring
- Community forklift for use by all tenants
- App