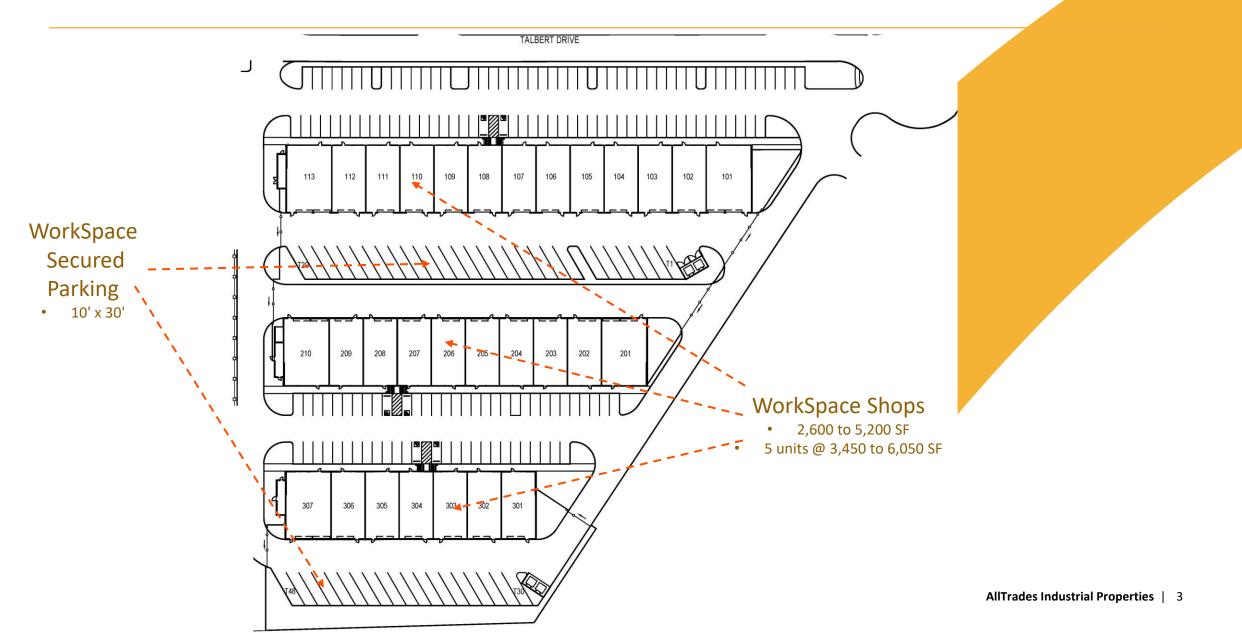

## **Facility Layout**

#### WorkSpace Shops:

- 2,600 to 6,050 SF
- 3,450 to 6,050 SF
- Two story office with two restrooms
- Ground floor kitchenette (includes sink, bar fridge & dishwasher)
- Community forklift for use by all tenants
- Fire suppression system in all offices & warehouse
- Controlled access gates & 24/7 video

#### WorkSpace Parking ™

WorkSpace Parking™ which is an additional charge to tenants that allows them to park their rolling stock and equipment in a secured and 24/7 videomonitored location on the facility premises.