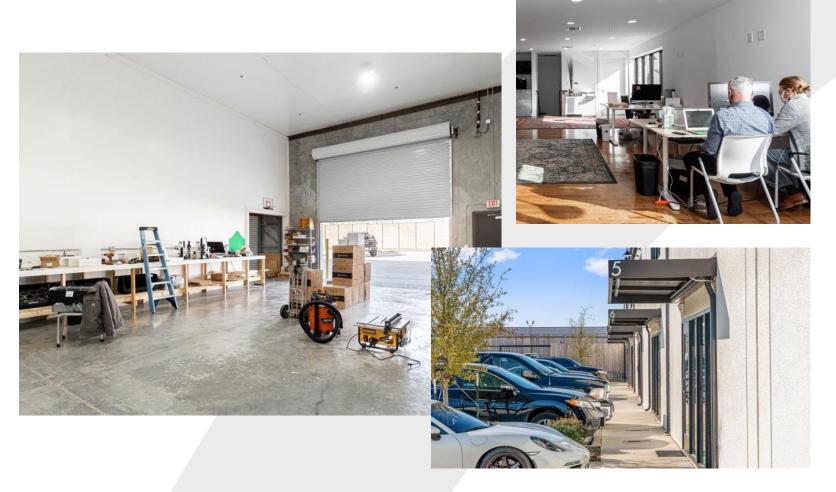

#### **Workspace Shops:**

#### WorkStudios:

#### **UNIT FEATURES & AMENITIES**

- Owner managed property
- All units include kitchenettes with sink, bar fridge and dishwashers
- Solid oak flooring in upstairs offices
- Epoxy flooring in ground floor offices
- Twice weekly office cleaning & restroom supplies
- Quarterly interior pest control
- Quarterly HVAC filter change and service

- All inclusive base utilities
  - water, electricity, natural gas
- Gated secured truck, trailer and equipment parking
- 24/7 video recorded facilities
- 10pm to 5am "live eye" video monitoring
- Community forklift for use by all tenants
- AppFolio tenant access software for billing, tenant service requests, and Landlord communication.