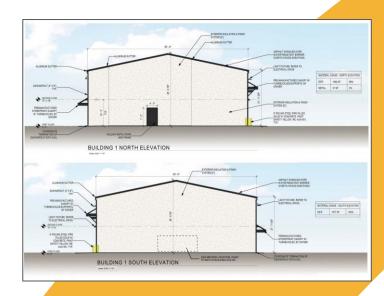

# 535 Talbert Drive Plano, Tx. 75093



### 535 Talbert Drive, Plano Tx. 75093

#### **FEATURES**

#### WorkSpace Shops:

- 2,600 to 6,050 SF
- 3,450 to 6,050 SF
- Two story office with two restrooms
- Ground floor kitchenette (includes sink, bar fridge & dishwasher)
- Community forklift for use by all tenants
- Fire suppression system in all offices & warehouse
- Controlled access gates & 24/7 video



## **Facility Layout**





### WorkSpace Shop Floor Plan – 2,600 SF



### WorkSpace Shop Floor Plan – 3,450 SF



### **Facility Elevations**

#### **Workspace Shops:**





#### WorkStudios:



### Why lease from AllTrades?

AllTrades is hyper focused on providing a quality product with all-inclusive services for tenants

#### **UNIT FEATURES & AMENITIES**

- Owner managed property
- All units include kitchenettes with sink, bar fridge and dishwashers
- Solid oak flooring in upstairs offices
- Epoxy flooring in ground floor offices
- Twice weekly office cleaning & restroom supplies
- Quarterly interior pest control
- Quarterly HVAC filter change and service

- All inclusive base utilities
  - water, electricity, natural gas
- Gated secured truck, trailer and equipment parking
- 24/7 video recorded facilities
- 10pm to 5am "live eye" video monitoring
- Community forklift for use by all tenants
- AppFolio tenant access software for billing, tenant service req