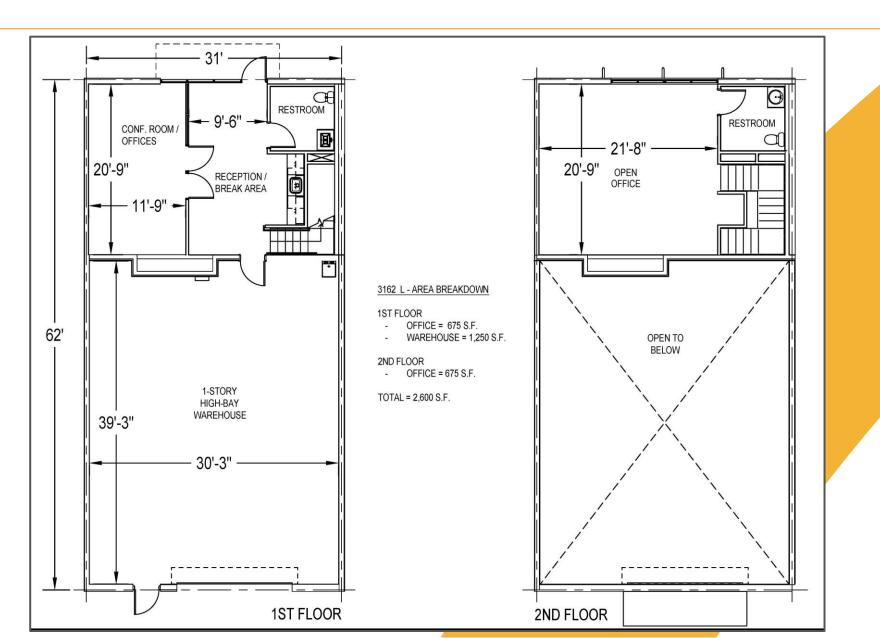

# 535 Talbert Drive Plano, Tx. 75093



### 535 Talbert Drive, Plano Tx. 75093

#### **FEATURES**

#### WorkSpace Shops:

- 2,600 to 6,050 SF
- 3,450 to 6,050 SF
- Two story office with two restrooms
- Ground floor kitchenette (includes sink, bar fridge & dishwasher)
- Community forklift for use by all tenants
- Fire suppression system in all offices & warehouse
- Controlled access gates & 24/7 video



## **Facility Layout**





### WorkSpace Shop Floor Plan – 2,600 SF



### WorkSpace Shop Floor Plan – 3,450 SF



### **Facility Elevations**

#### **Workspace Shops:**





#### WorkStudios:



### Why lease from AllTrades?

AllTrades is hyper focused on providing a quality product with all-inclusive services for tenants

#### **UNIT FEATURES & AMENITIES**

- Owner managed property
- All units include kitchenettes with sink, bar fridge and dishwashers
- Solid oak flooring in upstairs offices
- Epoxy flooring in ground floor offices
- Twice weekly office cleaning & restroom supplies
- Quarterly interior pest control
- Quarterly HVAC filter change and service

- All inclusive base utilities
  - water, electricity, natural gas
- Gated secured truck, trailer and equipment parking
- 24/7 video recorded facilities
- 10pm to 5am "live eye" video monitoring
- Com