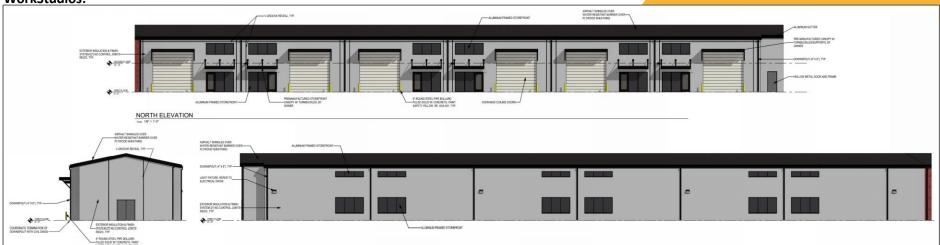

# 535 Talbert Drive Plano, Tx. 75093



### 535 Talbert Drive, Plano Tx. 75093

#### **FEATURES**

#### WorkSpace Shops:

- 2,600 to 6,050 SF
- 3,450 to 6,050 SF
- Two story office with two restrooms
- Ground floor kitchenette (includes sink, bar fridge & dishwasher)
- Community forklift for use by all tenants
- Fire suppression system in all offices & warehouse
- Controlled access gates & 24/7 video



## **Facility Layout**





### WorkSpace Shop Floor Plan – 2,600 SF



### WorkSpace Shop Floor Plan – 3,450 SF



### **Facility Elevations**

#### **Workspace Shops:**





#### WorkStudios:



### Why lease from AllTrades?

AllTrades is hyper focused on providing a quality product with all-inclusive services for tenants

#### **UNIT FEATURES & AMENITIES**

- Owner managed property
- All units include kitchenettes with sink, bar fridge and dishwashers
- Solid oak flooring in upstairs offices
- Epoxy flooring in ground floor offices
- Twice weekly office cleaning & restroom supplies
- Quarterly interior pest control
- Quarterly HVAC filter change and service

- All inclusive base utilities
  - water, electricity, natural gas
- Gated secured truck, trailer and equipment parking
- 24/7 video recorded facilities
- 10pm to 5am "live eye" video monitoring
- Community forklift for use by all tenants
- AppFolio tenant access software for billing, tenant service requests, and Landlord c