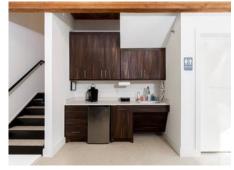

#### WorkSpace Shops:

- 2,600 to 6,050 SF
- 3,450 to 6,050 SF
- Two story office with two restrooms
- Ground floor kitchenette (includes sink, bar fridge & dishwasher)
- Community forklift for use by all tenants
- Fire suppression system in all offices & warehouse
- Controlled access gates & 24/7 video

#### **UNIT FEATURES & AMENITIES**

- Owner managed property
- All units include kitchenettes with sink, bar fridge and dishwashers
- Solid oak flooring in upstairs offices
- Epoxy flooring in ground floor offices
- Twice weekly office cleaning & restroom supplies
- Quarterly interior pest control
- Quarterly HVAC filter change and service