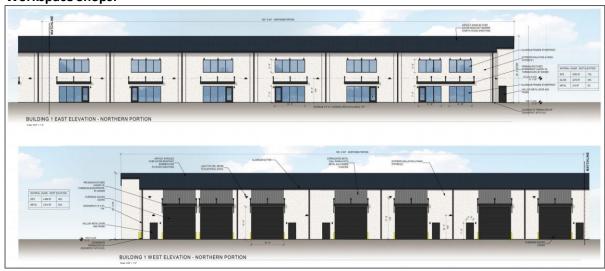

# 535 Talbert Drive Plano, Tx. 75093



### 535 Talbert Drive, Plano Tx. 75093

#### **FEATURES**

#### WorkSpace Shops:

- 2,600 to 6,050 SF
- 3,450 to 6,050 SF
- Two story office with two restrooms
- Ground floor kitchenette (includes sink, bar fridge & dishwasher)
- Community forklift for use by all tenants
- Fire suppression system in all offices & warehouse
- Controlled access gates & 24/7 video



## **Facility Layout**





### WorkSpace Shop Floor Plan – 2,600 SF



### WorkSpace Shop Floor Plan – 3,450 SF



### **Facility Elevations**

#### **Workspace Shops:**





#### WorkStudios:



### Why lease from AllTrades?

AllTrades is hyper focused on providing a quality product with all-inclusive services for tenants

#### **UNIT FEATURES & AMENITIES**

- Owner managed property
- All units include kitchenettes with sink, bar fridge and dishwashers
- Solid oak flooring in upstairs offices
- Epoxy flooring in ground floor offices
- Twice weekly office cleaning & restroom supplies
- Quarterly interior pest control
- Quarterly HVAC filter change and service

- All inclusive base utilities
  - water, electricity, natural gas
- Gated secured truck, trailer and equipment parking
- 24/7 video recorded facilities
- 10pm to 5am "live eye" video monitoring
- Community forklift for use by all tenants
- AppFolio tenant access software for billing, tenant service r