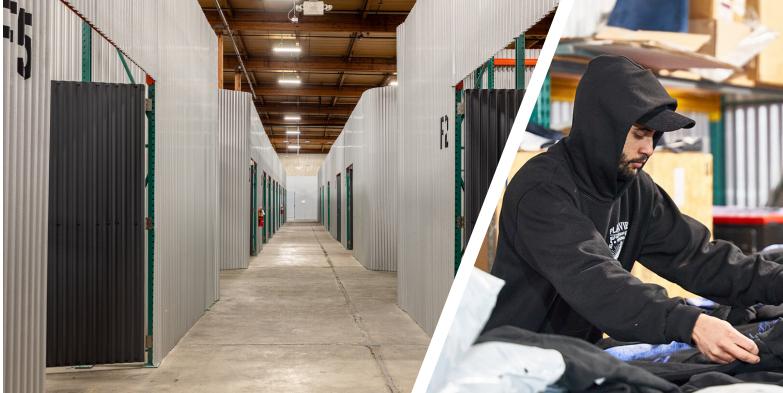

#### Flexible Warehouse Solutions that Scale with Your Business

Warehouse unit sizes from 200 to 10,000 sq ft

High Docks and Grade-Level Doors accessible to all spaces

24/7 building access; integrated visitor management system

No long-term contract required; flexible terms

Transparent all-in pricing (full service gross)

Private, secure spaces with CCTV throughout

Pallet Jacks & other equipment available on-site

Wi-Fi and 12OV power throughout the building (208/24OV possible)