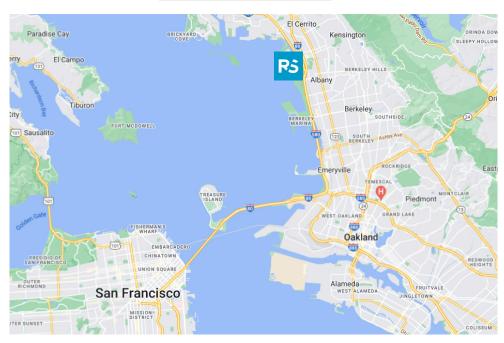

#### Local Area Map

- » I-80 & I-580 | 2 miles | 5 min
- » Port of Oakland | 9 miles | 15 min
- » San Francisco International Airport | 25 miles | 25 min