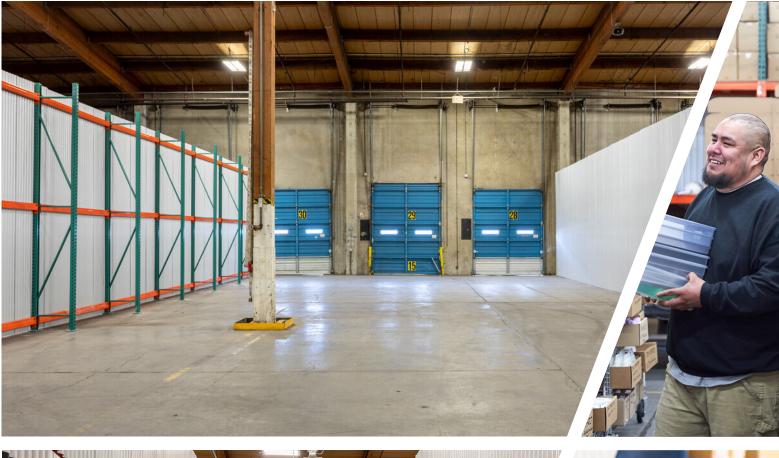

#### Flexible Warehouse Solutions that Scale with Your Business

Warehouse unit sizes from 200 to 10,000 sq ft

High Docks and Grade-Level Doors accessible to all spaces

24/7 building access; integrated visitor management system

No long-term contract required; flexible terms

Transparent all-in pricing (full service gross)

Private, secure spaces with CCTV throughout

Pallet Jacks & other equipment available on-site

Wi-Fi and 12OV power throughout the building (208/24OV possible)