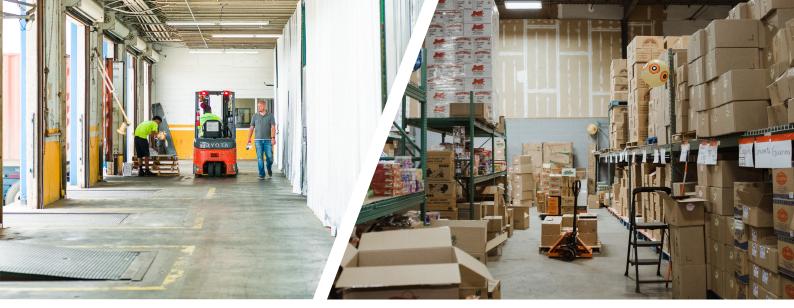

#### Flexible Warehouse Solutions that Scale with Your Business

Warehouse unit sizes from 200 to 10,000 sq ft

High Docks and Grade-Level Doors accessible to all spaces

24/7 building access; integrated visitor management system

No long-term contract required; flexible terms

Transparent all-in pricing (full service gross)

Private, secure spaces with CCTV throughout

Pallet Jacks & other equipment available on-site

Wi-Fi and 12OV power throughout the building (208/24OV possible)