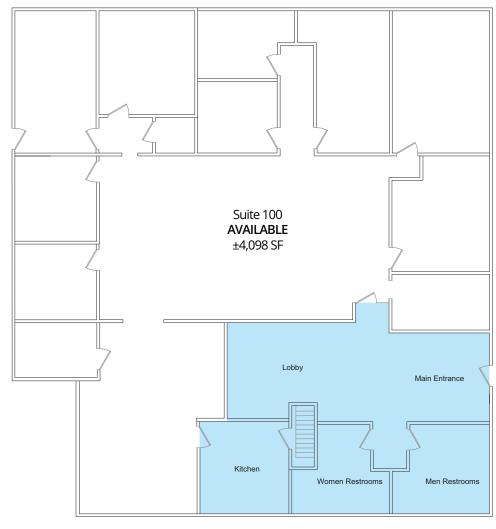

# For Sale/Lease New Pricing!

1800 Hamilton Avenue, Campbell, CA

### West Valley Office Building

- For Lease
- ±1,065 SF ±10,992 SF
- Renovated/High Image Office Suites
- Zoned Professional Office (PO)
- Corner Location
- High Exposure Site
- Easy 17/880 Freeway Access
- Lease Price: \$2.25 FS
- Sale Price: \$4,500,000

#### **Brent Dressen, SIOR**

Senior Vice President +1 408 282 3979 brent.dressen@colliers.com CA Lic. 01425986



225 W Santa Clara St 10<sup>th</sup> Floor, Suite 1000 San Jose, CA 95113 P: +1 408 282 3800 F: +1 408 282 3855 colliers.com/siliconvalley

## First Floor Plan

Suite 100 - ±4,098 SF Available



LEGEND: = Common Area

### Second Floor Plan

±1,065 SF - ±4,308 SF Available



















225 W Santa Clara St 10<sup>th</sup> Floor, Suite 1000 San Jose, CA 95113 P: +1 408 282 3800 F: +1 408 282 3855 colliers.com/siliconvalley

#### **Brent Dressen, SIOR**

Senior Vice President +1 408 282 3979 brent.dressen@colliers.com CA Lic. 01425986



This document has been prepared by Colliers International for advertising and general information only. Colliers International makes no guarantees, representations or warranties of any kind, expressed or implied, regarding the information including, but not limited to, warranties of content, accuracy and reliability. Any interested party should undertake their own inquiries as to the accuracy of the information. Colliers International exclude