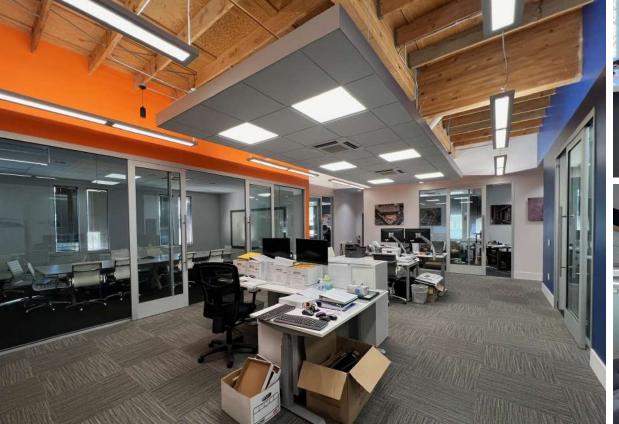

### West Valley Office Building

- For Lease
- ±1,065 SF ±10,992 SF
- Renovated/High Image Office Suites
- Zoned Professional Office (PO)
- Corner Location
- High Exposure Site
- Easy 17/880 Freeway Access
- Lease Price: \$2.25 FS
- Sale Price: \$4,500,000