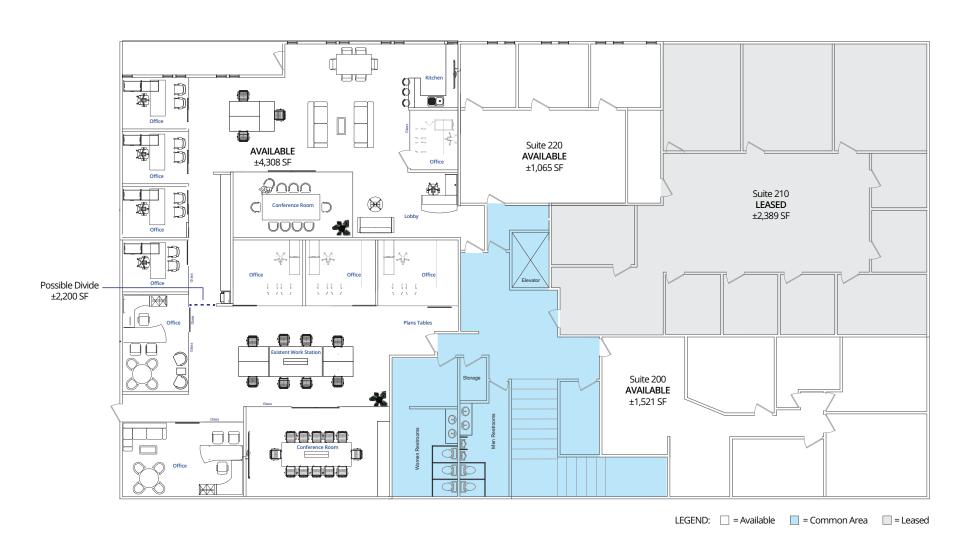

### Second Floor Plan

±1,065 SF - ±4,308 SF Available

225 W Santa Clara St 10<sup>th</sup> Floor, Suite 1000 San Jose, CA 95113 P: +1 408 282 3800 F: +1 408 282 3855 colliers.com/siliconvalley