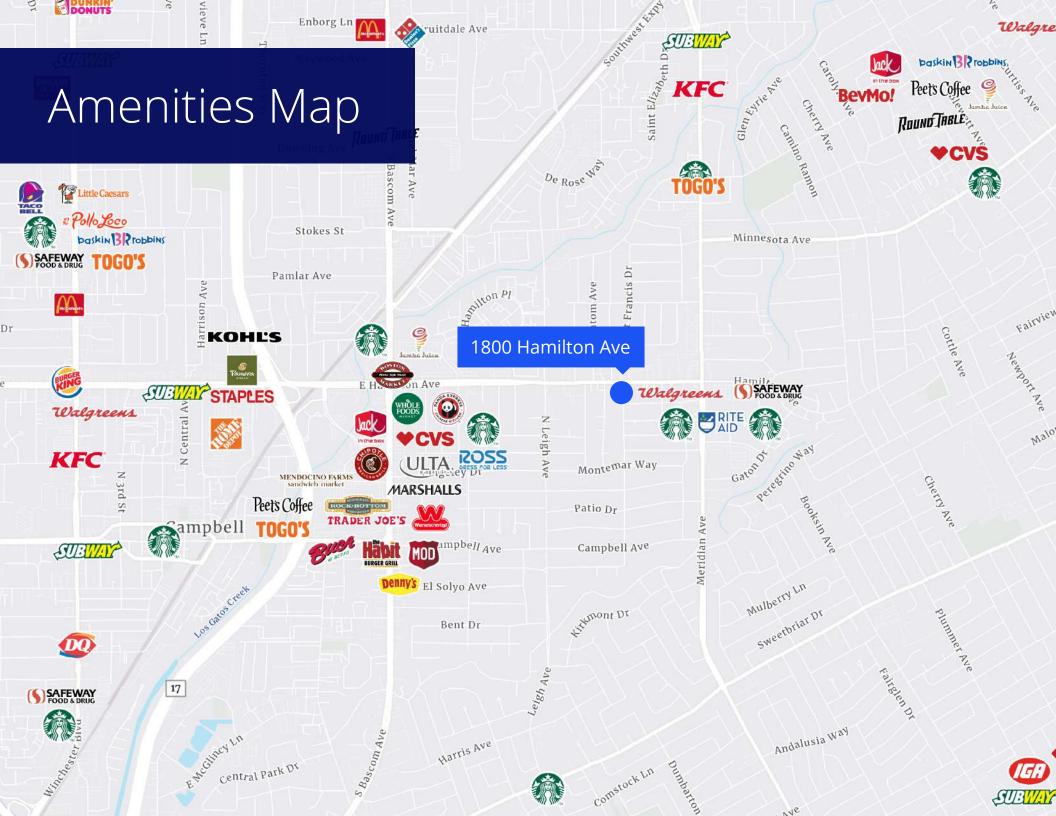

# For Sale/Lease New Pricing!

1800 Hamilton Avenue, Campbell, CA

### West Valley Office Building

- For Lease
- ±1,065 SF ±10,992 SF
- Renovated/High Image Office Suites
- Zoned Professional Office (PO)
- Corner Location
- High Exposure Site
- Easy 17/880 Freeway Access
- Lease Price: \$2.25 FS
- Sale Price: \$4,500,000

#### **Brent Dressen, SIOR**

Senior Vice President +1 408 282 3979 brent.dressen@colliers.com CA Lic. 01425986



225 W Santa Clara St 10<sup>th</sup> Floor, Suite 1000 San Jose, CA 95113 P: +1 408 282 3800 F: +1 408 282 3855 colliers.com/siliconvalley

## First Floor Plan

Suite 100 - ±4,098 SF Available



LEGEND: = Common Area

### Second Floor Plan

±1,065 SF - ±4,308 SF Available



















225 W Santa Clara St 10<sup>th</sup> Floor, Suite 1000 San Jose, CA 95113 P: +1 408 282 3800 F: +1 408 282 3855 colliers.com/siliconvalley

#### **Brent Dressen, SIOR**

Senior Vice President +1 408 282 3979 brent.dressen@colliers.com CA Lic. 01425986



This document has been prepared by Colliers International for advertising and general information only. Colliers International makes no guarantees, representations or warranties of any kind, expressed or implied, regarding the information including, but not limited to, warranties of content, accuracy and reliability. Any interested party should undertake their own inquiries as to the accuracy of the information. Colliers International excludes unequivocally all inferred or implied terms, conditions and warranties arising ou