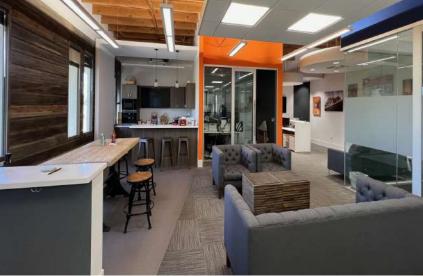

### West Valley Office Building

- For Lease
- ±1,065 SF ±10,992 SF
- Renovated/High Image Office Suites
- Zoned Professional Office (PO)
- Corner Location
- High Exposure Site
- Easy 17/880 Freeway Access
- Lease Price: \$2.25 FS
- Sale Price: \$4,500,000