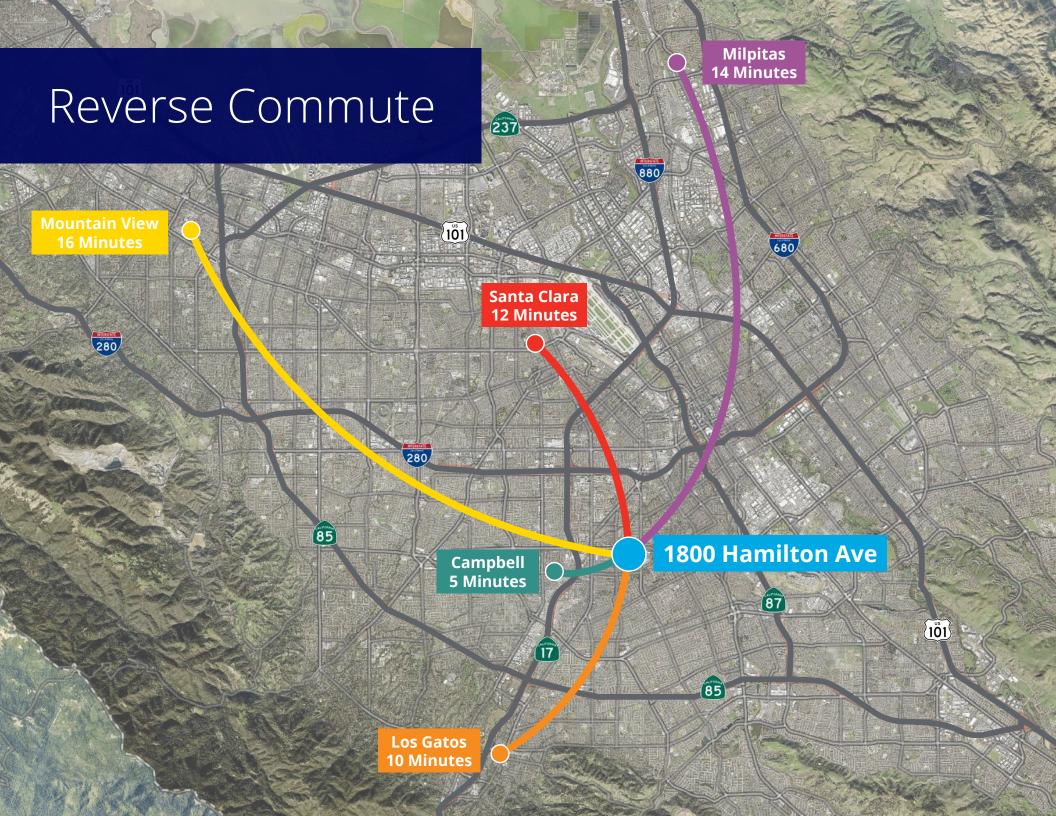

# For Sale/Lease New Pricing!

1800 Hamilton Avenue, Campbell, CA

### West Valley Office Building

- For Lease
- ±1,065 SF ±10,992 SF
- Renovated/High Image Office Suites
- Zoned Professional Office (PO)
- Corner Location
- High Exposure Site
- Easy 17/880 Freeway Access
- Lease Price: \$2.25 FS
- Sale Price: \$4,500,000

#### **Brent Dressen, SIOR**

Senior Vice President +1 408 282 3979 brent.dressen@colliers.com CA Lic. 01425986



225 W Santa Clara St 10<sup>th</sup> Floor, Suite 1000 San Jose, CA 95113 P: +1 408 282 3800 F: +1 408 282 3855 colliers.com/siliconvalley

## First Floor Plan

Suite 100 - ±4,098 SF Available



LEGEND: = Common Area

### Second Floor Plan

±1,065 SF - ±4,308 SF Available



















225 W Santa Clara St 10<sup>th</sup> Floor, Suite 1000 San Jose, CA 95113 P: +1 408 282 3800 F: +1 408 282 3855 colliers.com/siliconvalley

#### **Brent Dressen, SIOR**

Senior Vice President +1 408 282 3979 brent.dressen@colliers.com CA Lic. 01425986



This document has been prepared by Colliers International for advertising and general information only. Colliers International makes no guarantees, representations or warranties of any kind, expressed or implied, regarding the information including, but not limited to, warranties of content, accuracy and reliability. Any interested party should undertake their own inquiries as to the accuracy of the information. Colliers International excludes unequivocally all inferred or implied terms, conditions and warranties arising out of this do