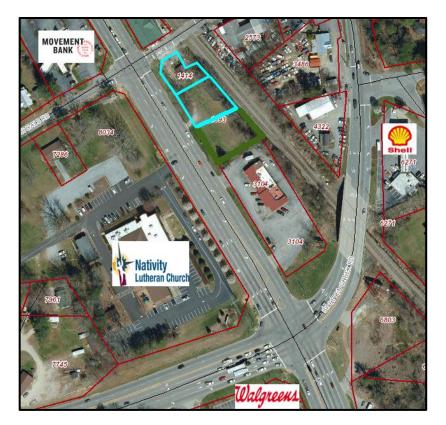

## \$599,000

Excellent re-development site in South Asheville. High growth area of Hendersonville Rd, Airport Rd and Sweeten Creek Rd. Approximately 0.44 +/level site adjacent to Walgreens. Great location for a convenient store, gas station, restaurant, retail center or fast food.

Zoned HB in the City of Asheville. Portion of the property is in the railroad row.

ALL INFORMATION FURNISHED REGARDING PROPERTY FOR SALE OR LEASE IS FROM SOURCES DEEMED RELIABLE, BUT NO WARRANTY OR REPRESENTATION IS MADE AS TO THE ACCURACY THEREOF AND SAME IS SUBMITTED SUBJECT TO ERRORS, OMMISSIONS, PRIOR SALE OR LEASE, CHANGE OR WITHDRAWAL WITHOUT NOTICE. NO LIABLIITY OF ANY KIND IS TO BE IMPOSED ON THE BROKER HEREIN.

Adjacent to Airport Rd & Walgreens

Portion located at a 4-way traffic light.

Easy Access Ample Parking Great Location

0.52 +/- acres