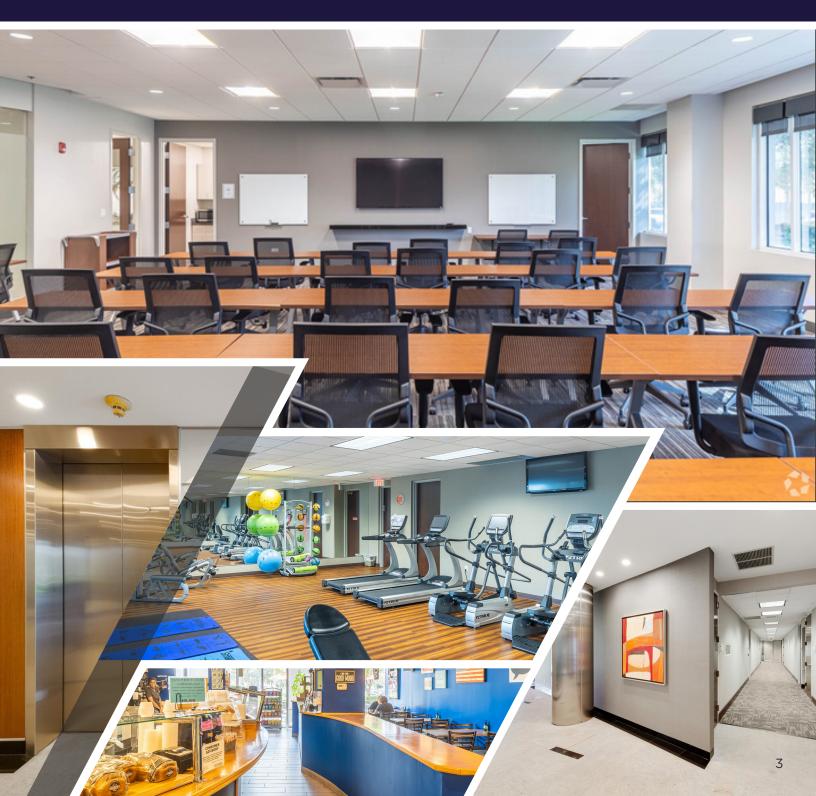

#### Features & Amenities

Under new ownership, this Class A property boasts a suite of top-tier amenities:

Advanced conference facilities that accommodate up to 40 attendees.

A newly upgraded fitness center complete with lockers and showers.

A modern on-site café featuring both indoor and outdoor seating.

Dedicated on-site property management and engineering staff.

Electric car charging stations and ample parking with a ratio of 4.23/1,000 SF.

#### **Recent Upgrades**

Significant capital improvements have been implemented to enhance aesthetics and functionality:

New exterior paint

Renovations throughout the common areas including the café, conference room, restrooms, and fitness center Elevator modernization