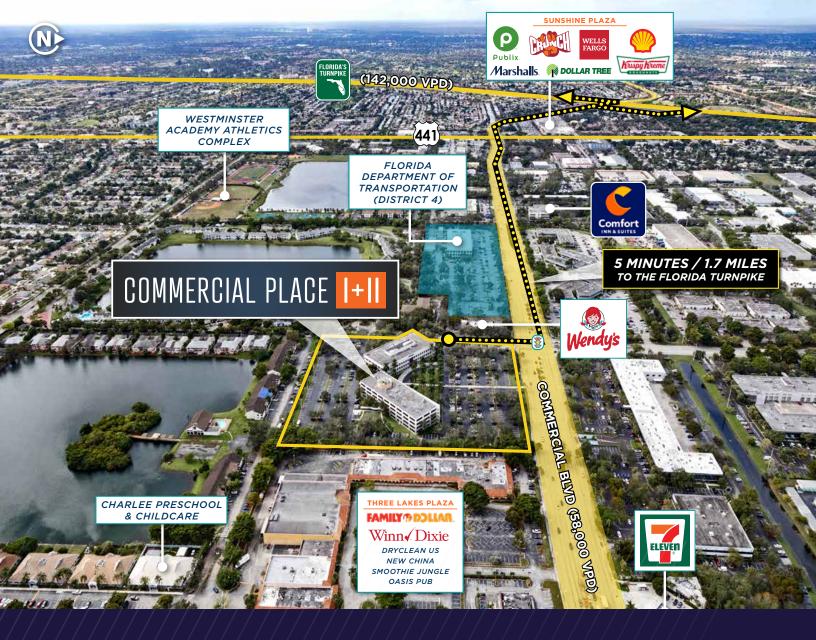

## LOCATION & ACCESSIBILITY

Nestled on Commercial Boulevard between I-95 and the Florida Turnpike, Commercial Place I & II offers expedient access—20 minutes to Fort Lauderdale-Hollywood International Airport and 5 minutes to Fort Lauderdale Executive Airport. Positioned near a variety of retail and dining options like The Shops at Oriole Estates and Sunshine Plaza, the property's prime location ensures easy commuting with direct access to major highways, making Downtown Fort Lauderdale less than a 20-minute drive.