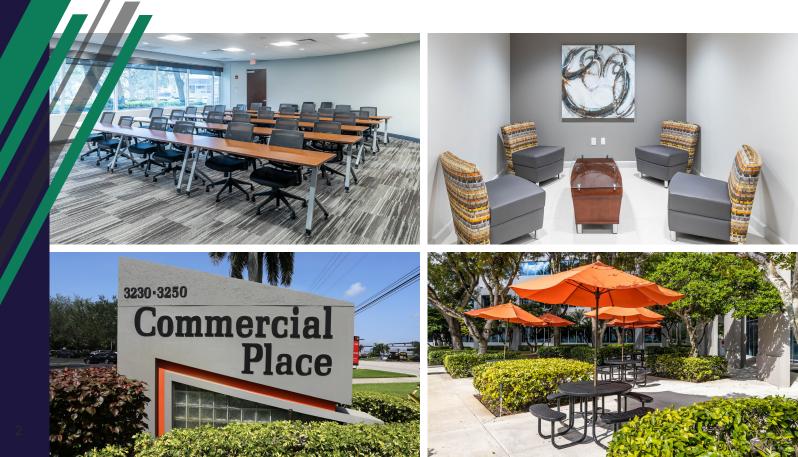

#### Features & Amenities

Under new ownership, this Class A property boasts a suite of top-tier amenities:

Advanced conference facilities that accommodate up to 40 attendees.

A newly upgraded fitness center complete with lockers and showers.

A modern on-site café featuring both indoor and outdoor seating.

Dedicated on-site property management and engineering staff.

Electric car charging stations and ample parking with a ratio of 4.23/1,000 SF.

#### **Recent Upgrades**

Significant capital improvements have been implemented to enhance aesthetics and functionality:

New exterior paint

Renovations throughout the common areas including the café, conference room, restrooms, and fitness center Elevator modernization