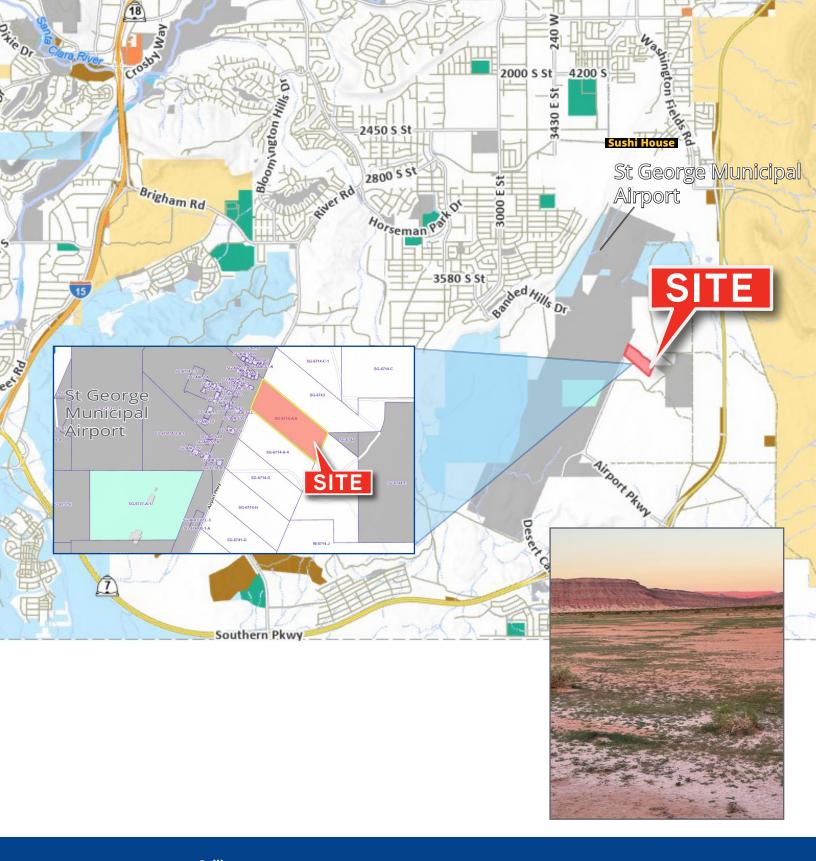

# Parcel# -SG-6714-A-6

20 Acres Parcel Industrial Ground

## **Property Information**

Lot Size: 20 Acres

 Located adjacent to the St George Municipal Airport

Fast growing area

Total Available: 871,200 SF ± **Sales Price: \$6,054,840.00** 

2100 Pleasant Grove Blvd., Suite 200 Pleasant Grove, UT 84062 Main: +1 801 947 8300 colliers.com