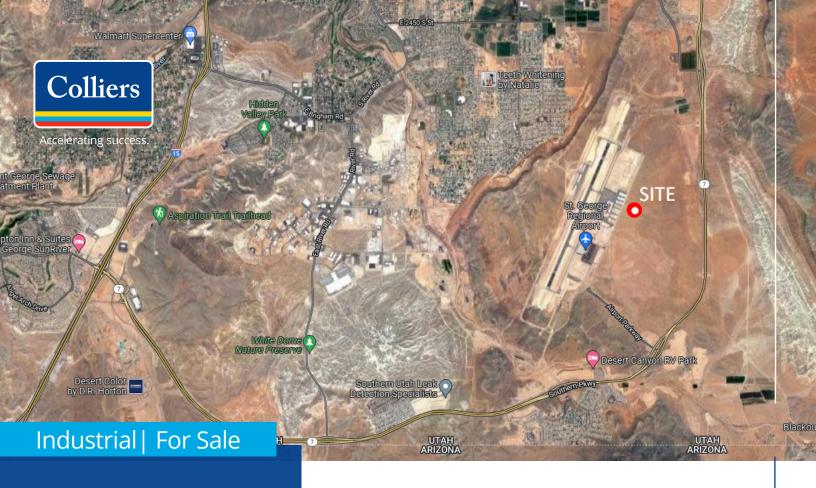

# Parcel# -SG-6714-A-6

20 Acres Parcel Industrial Ground

## **Property Information**

Lot Size: 20 Acres

 Located adjacent to the St George Municipal Airport

Fast growing area

Total Available: 871,200 SF ± **Sales Price: \$6,054,840.00** 

2100 Pleasant Grove Blvd., Suite 200 Pleasant Grove, UT 84062 Main: +1 801 947 8300 colliers.com