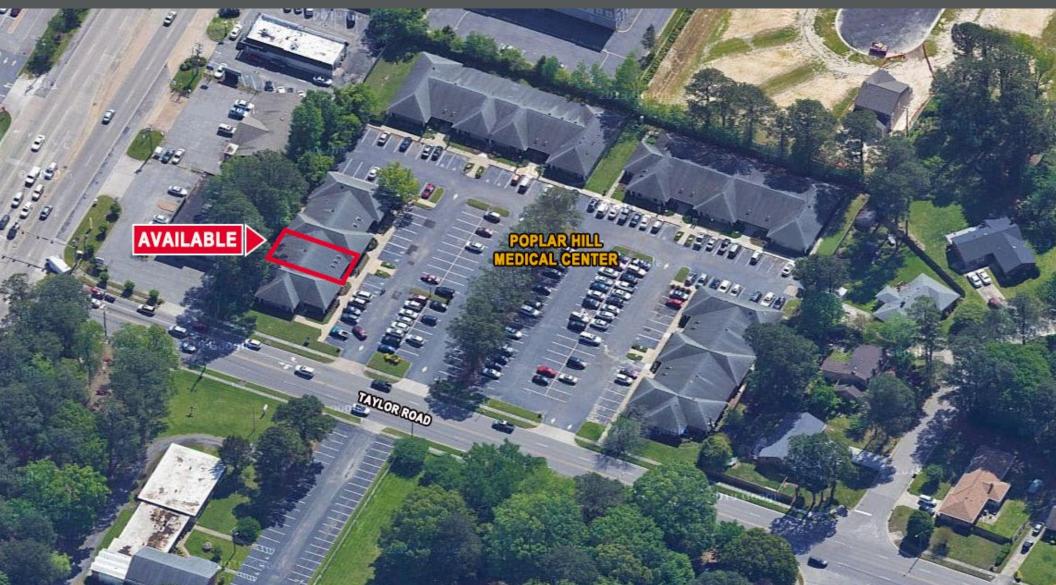

## POPLAR HILL MEDICAL CENTER | SUITE B - 2,040 SF

## **PROPERTY FEATURES**

- 11,410 SF one-story, class B medical office building
- +2,040 SF available 3/1/2025
- Zoned R8S
- Ample parking
- Minutes from I-664 in the Western Branch submarket
- Lease Rate \$17.00 SF, Net of electric/janitorial