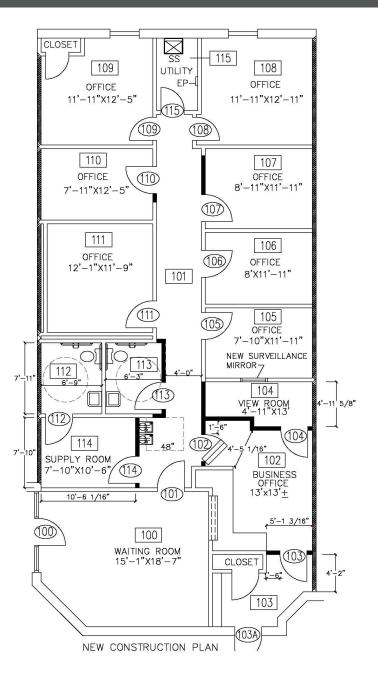

## POPLAR HILL MEDICAL CENTER | SUITE B - 2,040 SF

## **PROPERTY FEATURES**

- 11,410 SF one-story, class B medical office building
- +2,040 SF available 3/1/2025
- Zoned R8S
- Ample parking
- Minutes from I-664 in the Western Branch submarket
- Lease Rate \$17.00 SF, Net of electric/janitorial