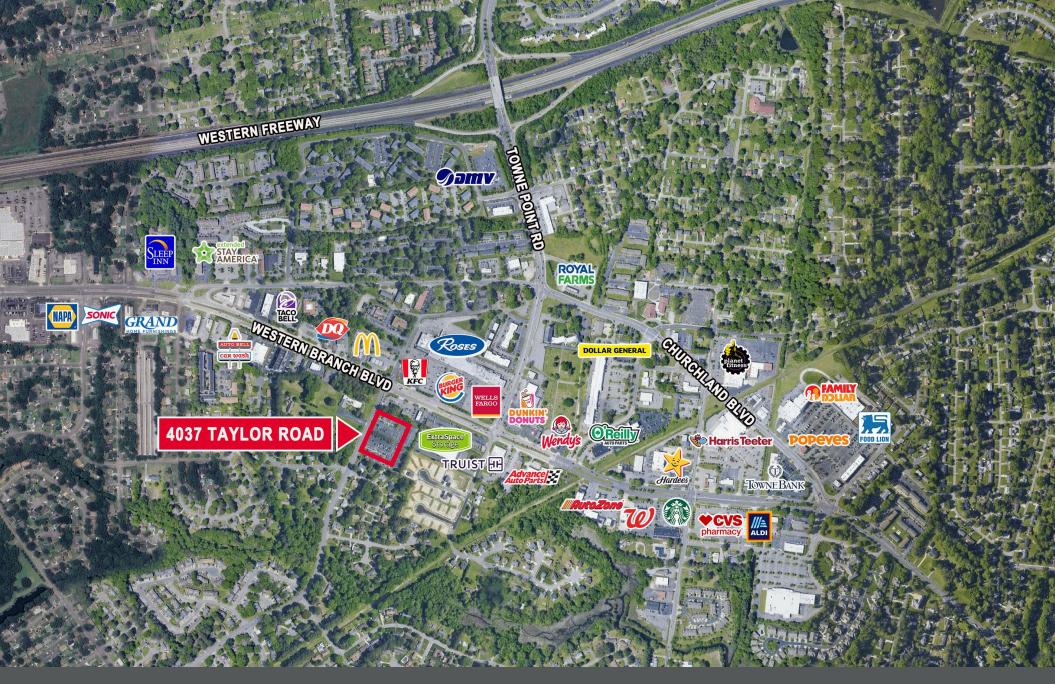

## **PROPERTY FEATURES**

- 11,410 SF one-story, class B medical office building
- +2,040 SF available 3/1/2025
- Zoned R8S
- Ample parking
- Minutes from I-664 in the Western Branch submarket
- Lease Rate \$17.00 SF, Net of electric/janitorial