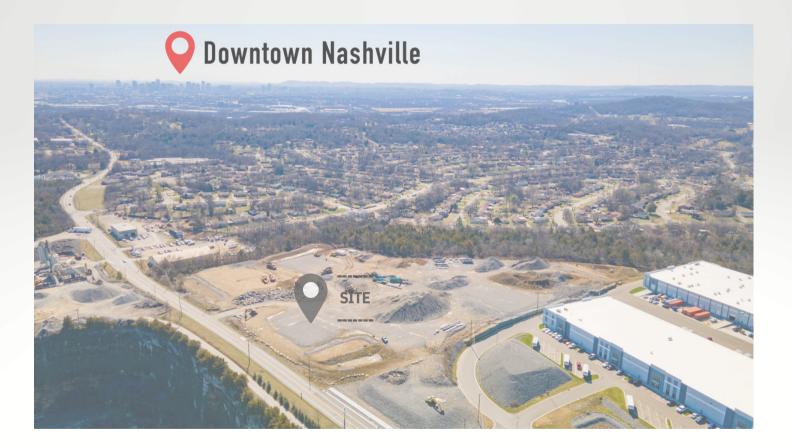

## FOR SALE: 18.78 ACRES

2826 Whites Creek Pike Nashville, TN 37207

SP Zoning

~0.68 miles to Briley Parkway ~2.5 miles to I-24/I-65 @ Trinity Lane ~3.3 miles to River North

Opportunity for new business park or large single user site available just minutes from downtown Nashville

Site available for sale @ 2826 Whites Creek Pike

No warranty on the information contained herein. All information should be independently verified.

Page 4 of 4