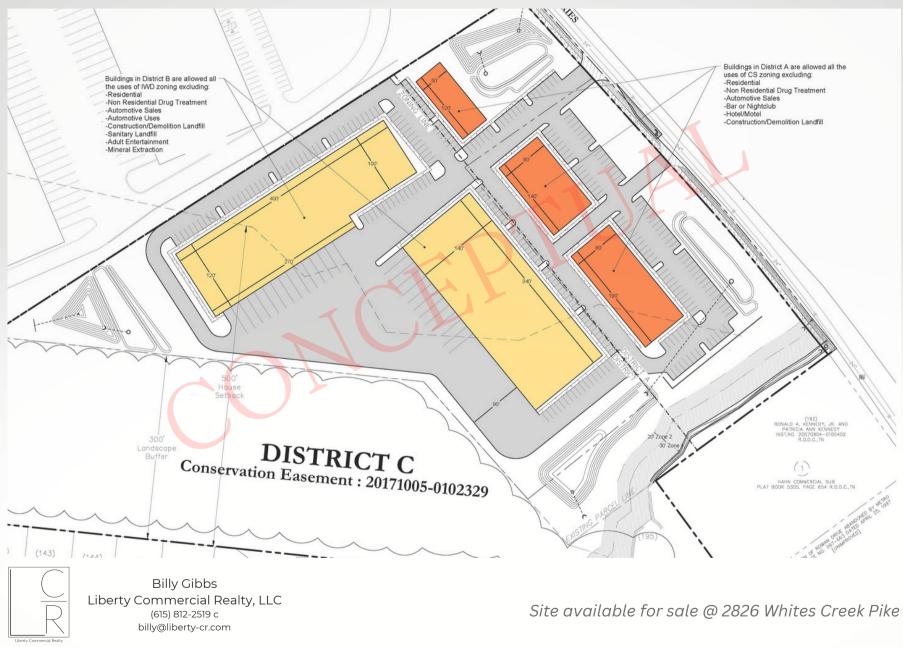

## Conceptual drawing provided by Dale & Associates:

Page 2 of 4

Site is "Jackson Law Approved", having gone through substantial requisites to qualify.

Price: \$5,950,000

Billy Gibbs Liberty Commercial Realty, LLC (615) 812-2519 c billy@liberty-cr.com