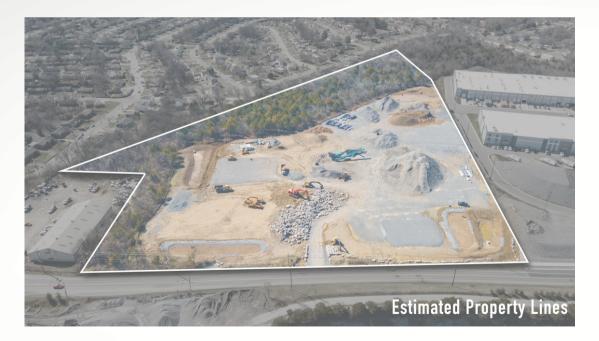

## FOR SALE: 18.78 ACRES

2826 Whites Creek Pike Nashville, TN 37207

SP Zoning

~0.68 miles to Briley Parkway ~2.5 miles to I-24/I-65 @ Trinity Lane ~3.3 miles to River North

Opportunity for new business park or large single user site available just minutes from downtown Nashville

Site available for sale @ 2826 Whites Creek Pike

Page 3 of 4

No warranty on the information contained herein. All information should be independently verified.

Billy Gibbs Liberty Commercial Realty, LLC (615) 812-2519 c billy@liberty-cr.com