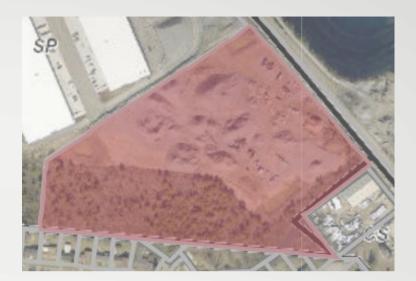

## FOR SALE: 18.78 ACRES

2826 Whites Creek Pike Nashville, TN 37207

SP Zoning

~0.68 miles to Briley Parkway ~2.5 miles to I-24/I-65 @ Trinity Lane ~3.3 miles to River North

Opportunity for new business park or large single user site available just minutes from downtown Nashville