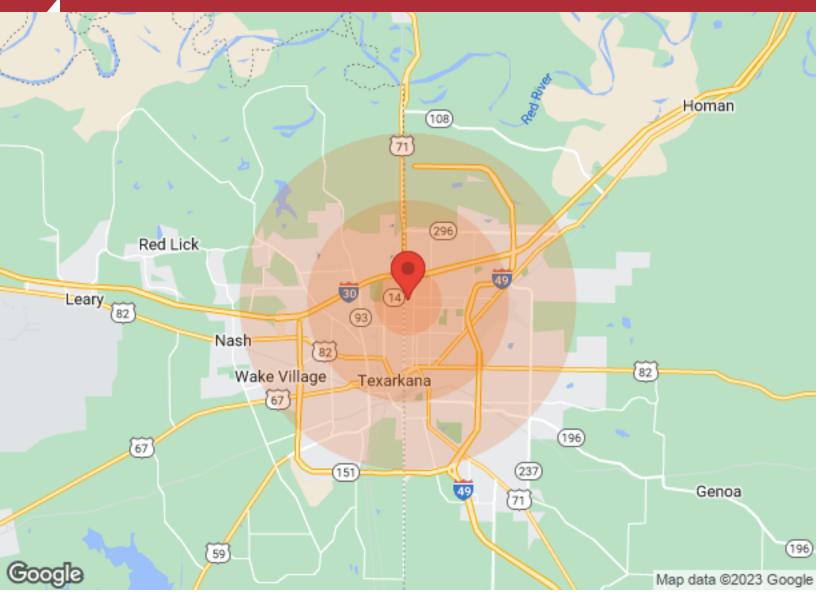

# LOCATION MAPS

#### 201 E 38th 201 East 38th Street Texarkana, AR 71854

Google magery ©2023 CNES / Airbus, Landsat / Copernicus, Maxar Technologies, State of Arkansas, USDA/FPAC/GEO