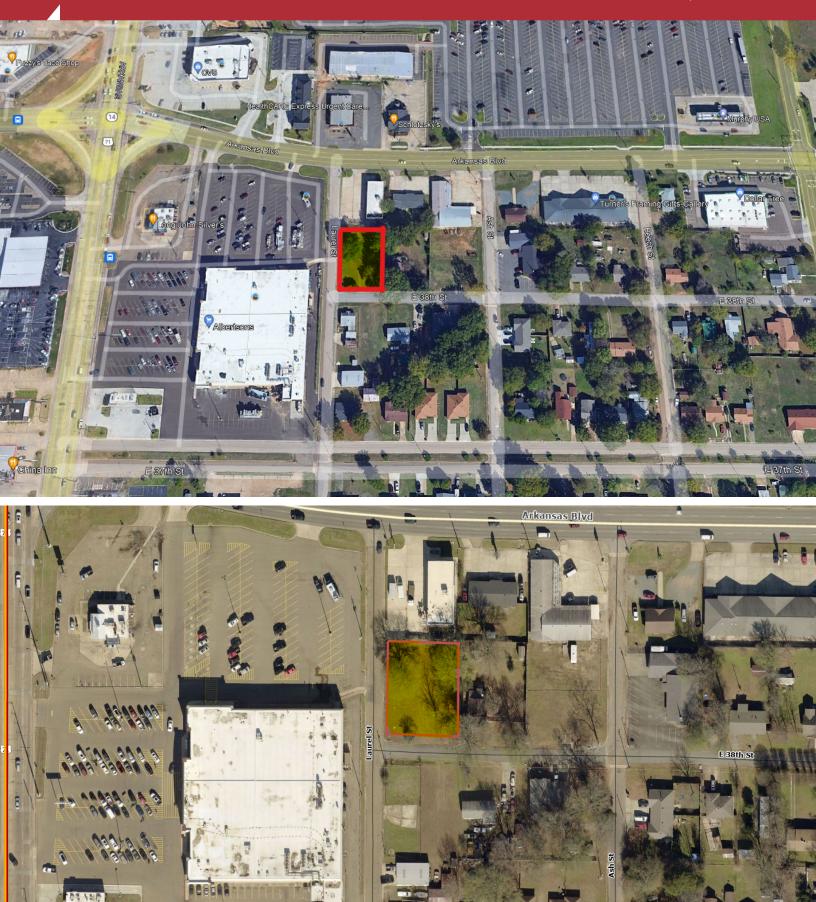

# LOCATION MAPS

#### 201 E 38th 201 East 38th Street Texarkana, AR 71854

Google magery ©2023 CNES / Airbus, Landsat / Copernicus, Maxar Technologies, State of Arkansas, USDA/FPAC/GEO

## **Property Overview**

0.32 Acres of land located on E 38th behind the Albertsons on Stateline Avenue. Lots 2 & 4. Great investment opportunity.

### **Location Overview**

Located on E 38th St in Texarkana, Arkansas