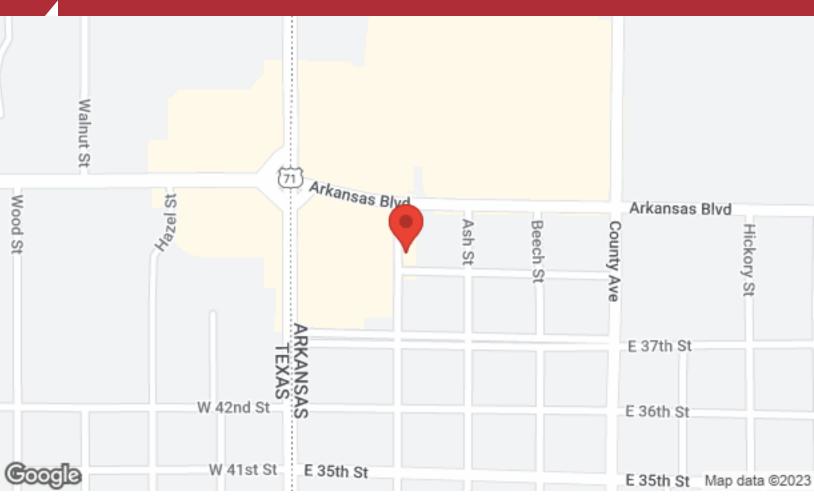

# LOCATION MAPS

#### 201 E 38th 201 East 38th Street Texarkana, AR 71854

Google magery ©2023 CNES / Airbus, Landsat / Copernicus, Maxar Technologies, State of Arkansas, USDA/FPAC/GEO

### **Location Overview**

Located on E 38th St in Texarkana, Arkansas