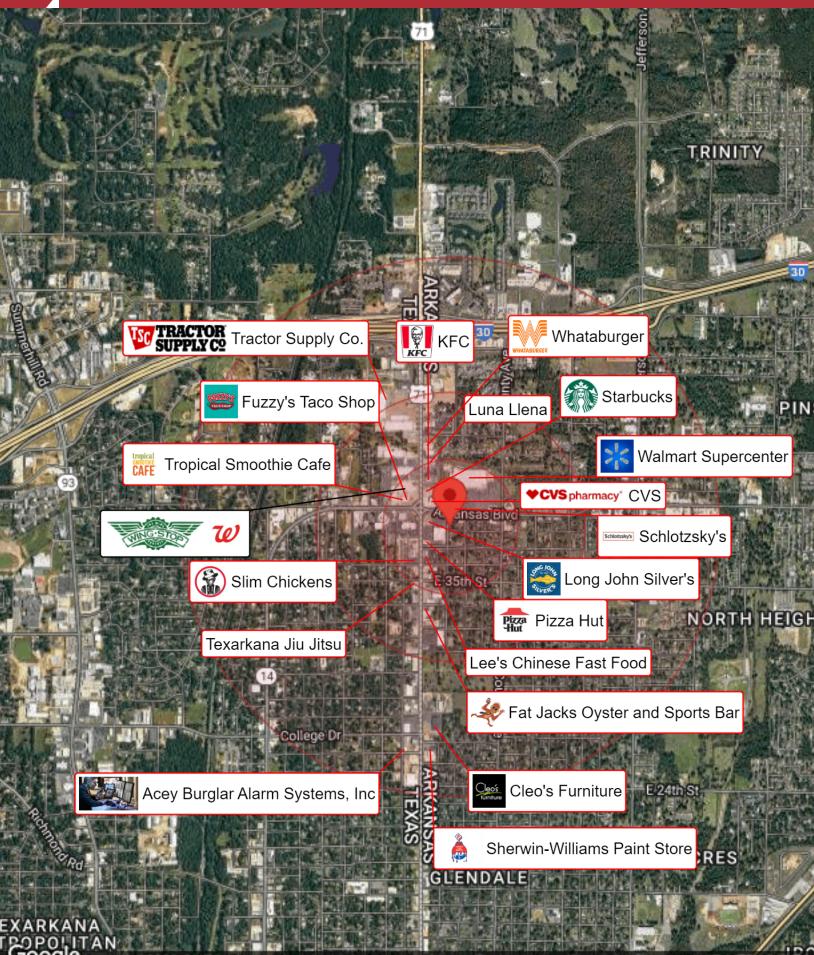

# LOCATION MAPS

#### 201 E 38th 201 East 38th Street Texarkana, AR 71854

Google magery ©2023 CNES / Airbus, Landsat / Copernicus, Maxar Technologies, State of Arkansas, USDA/FPAC/GEO