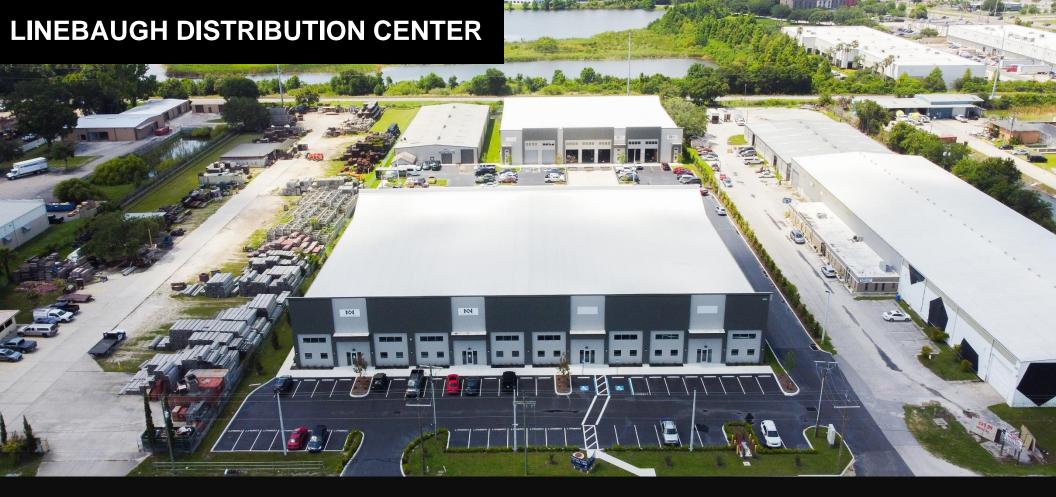

FOR LEASE — 21,849 SF of Dock High & Grade Level Loading 5620 W LINEBAUGH AVE, TAMPA, FL 33624 (Suites C & D)

#### CLASS A NEW CONSTRUCTION WAREHOUSE - TAMPA AIRPORT

Robbie Lober, SIOR Managing Member 727. 999. 1806 Robbie@Loberrealestate.com

## **Property Overview**

| Google Maps Link: | Click Link Here!                                               |
|-------------------|----------------------------------------------------------------|
| Address:          | 5620 W Linebaugh Ave<br>Tampa, FL 33624                        |
| Total Available:  | 21,849 SF                                                      |
| Park Size:        | 73,934 total in two (2) buildings                              |
| Available:        | Immediately!                                                   |
| Loading:          | 3 oversized drive-in doors (12'x14') 2 dock high positions     |
| Power:            | 800 amps 480 Volt 3 Phase                                      |
| Clear Height:     | 24 ft                                                          |
| Zoning:           | "M" – Manufacturing, per Hillsborough<br>County permitted uses |
| Submarket:        | Tampa Airport                                                  |
| Parking:          | 1.14/ 1,000                                                    |
| Sprinklers:       | ESFR                                                           |
| Lighting:         | LED lighting throughout with fans                              |
| Location:         | Less than 5 miles to TIA, SR 589, I-275, and FL 60             |