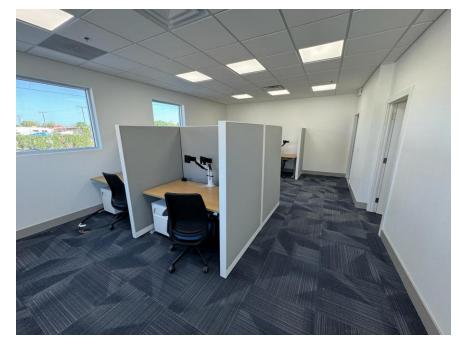

r:            | 800 amps 480 Volt 3 Phase                                      |
| Clear Height:     | 24 ft                                                          |
| Zoning:           | "M" – Manufacturing, per Hillsborough<br>County permitted uses |
| Submarket:        | Tampa Airport                                                  |
| Parking:          | 1.14/ 1,000                                                    |
| Sprinklers:       | ESFR                                                           |
| Lighting:         | LED lighting throughout with fans                              |
| Location:         | Less than 5 miles to TIA, SR 589, I-275, and FL 60             |

#### **FLOOR PLAN**



# Quick Access to TIA, I-275, I-4, SR 589, FL60, and Port of Tampa



# Photos











## Contact for pricing and more info:

Robbie Lober, SIOR Managing Member 727. 999. 1806 Robbie@Loberrealestate.com