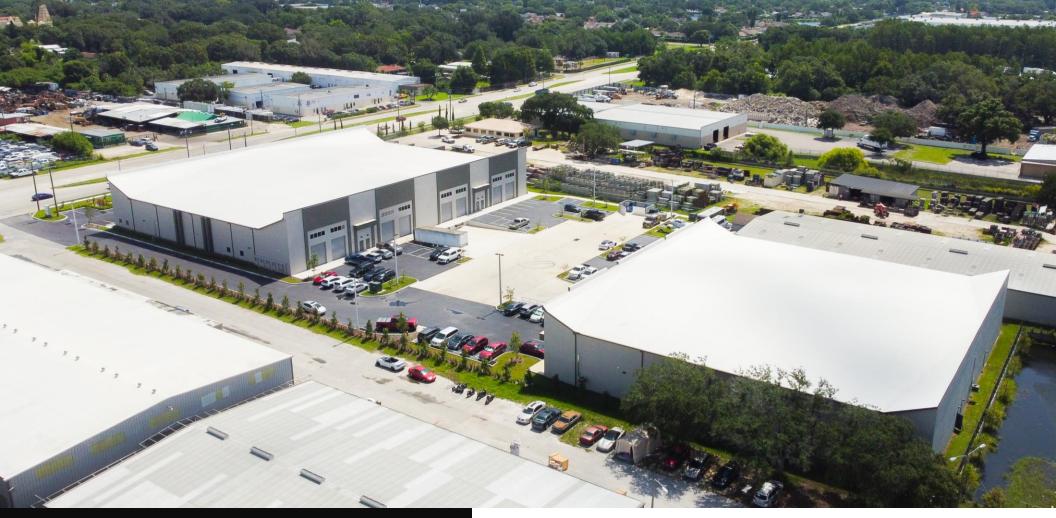

FOR LEASE — 21,849 SF of Dock High & Grade Level Loading 5620 W LINEBAUGH AVE, TAMPA, FL 33624 (Suites C & D)

#### CLASS A NEW CONSTRUCTION WAREHOUSE - TAMPA AIRPORT

Robbie Lober, SIOR Managing Member 727. 999. 1806 Robbie@Loberrealestate.com

## **Property Overview**

| Google Maps Link: | Click Link Here!                                               |
|-------------------|----------------------------------------------------------------|
| Address:          | 5620 W Linebaugh Ave<br>Tampa, FL 33624                        |
| Total Available:  | 21,849 SF                                                      |
| Park Size:        | 73,934 total in two (2) buildings                              |
| Available:        | Immediately!                                                   |
| Loading:          | 3 oversized drive-in doors (12'x14') 2 dock high positions     |
| Power:            | 800 amps 480 Volt 3 Phase                                      |
| Clear Height:     | 24 ft                                                          |
| Zoning:           | "M" – Manufacturing, per Hillsborough<br>County permitted uses |
| Submarket:        | Tampa Airport                                                  |
| Parking:          | 1.14/ 1,000                                                    |
| Sprinklers:       | ESFR                                                           |
| Lighting:         | LED lighting throughout with fans                              |
| Location:         | Less than 5 miles to TIA, SR 589, I-275, and FL 60             |

# Quick Access to TIA, I-275, I-4, SR 589, FL60, and Port of Tampa