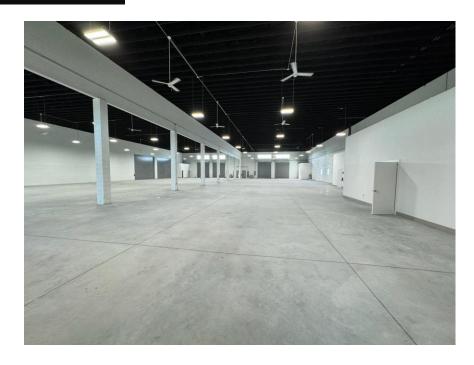

| Power:            | 800 amps 480 Volt 3 Phase                                      |
| Clear Height:     | 24 ft                                                          |
| Zoning:           | "M" – Manufacturing, per Hillsborough<br>County permitted uses |
| Submarket:        | Tampa Airport                                                  |
| Parking:          | 1.14/ 1,000                                                    |
| Sprinklers:       | ESFR                                                           |
| Lighting:         | LED lighting throughout with fans                              |
| Location:         | Less than 5 miles to TIA, SR 589, I-275, and FL 60             |

#### **FLOOR PLAN**



# Quick Access to TIA, I-275, I-4, SR 589, FL60, and Port of Tampa



# Photos











## Contact for pricing and more info:

Robbie Lober, SIOR Managing Member 727. 999. 1806 Robbie@Loberrealestate.com