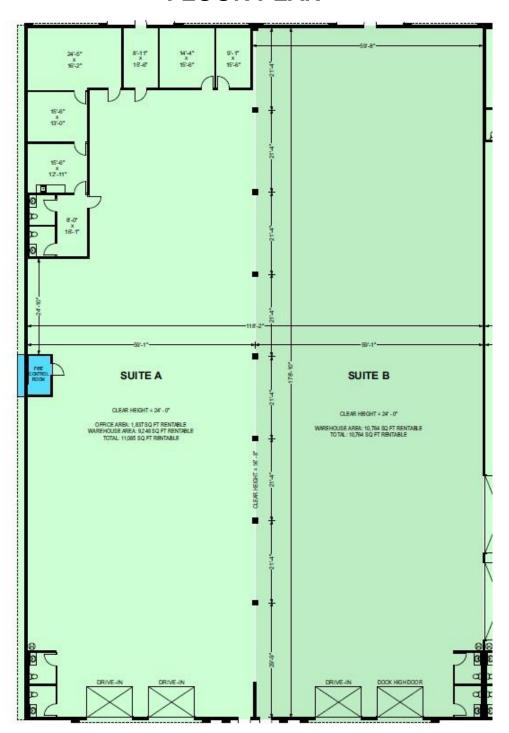

#### **FLOOR PLAN**

## **Property Overview**

| Google Maps Link: | Click Link Here!                                               |
|-------------------|----------------------------------------------------------------|
| Address:          | 5620 W Linebaugh Ave<br>Tampa, FL 33624                        |
| Total Available:  | 21,849 SF                                                      |
| Park Size:        | 73,934 total in two (2) buildings                              |
| Available:        | Immediately!                                                   |
| Loading:          | 3 oversized drive-in doors (12'x14') 2 dock high positions     |
| Power:            | 800 amps 480 Volt 3 Phase                                      |
| Clear Height:     | 24 ft                                                          |
| Zoning:           | "M" – Manufacturing, per Hillsborough<br>County permitted uses |
| Submarket:        | Tampa Airport                                                  |
| Parking:          | 1.14/ 1,000                                                    |
| Sprinklers:       | ESFR                                                           |
| Lighting:         | LED lighting throughout with fans                              |
| Location:         | Less than 5 miles to TIA, SR 589, I-275, and FL 60             |