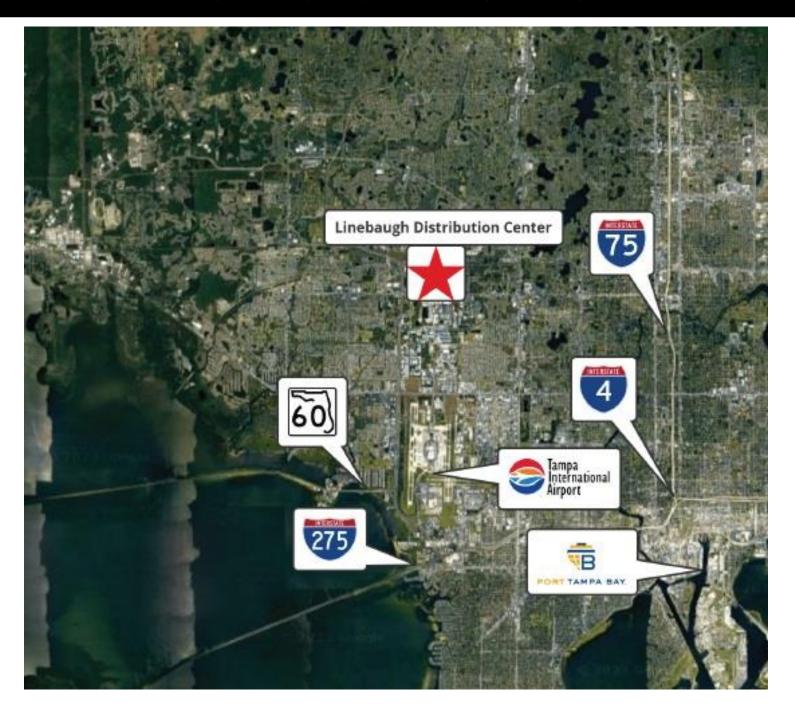

tions     |
| Power:            | 800 amps 480 Volt 3 Phase                                      |
| Clear Height:     | 24 ft                                                          |
| Zoning:           | "M" – Manufacturing, per Hillsborough<br>County permitted uses |
| Submarket:        | Tampa Airport                                                  |
| Parking:          | 1.14/ 1,000                                                    |
| Sprinklers:       | ESFR                                                           |
| Lighting:         | LED lighting throughout with fans                              |
| Location:         | Less than 5 miles to TIA, SR 589, I-275, and FL 60             |

#### **FLOOR PLAN**



# Quick Access to TIA, I-275, I-4, SR 589, FL60, and Port of Tampa



# Photos











## Contact for pricing and more info:

Robbie Lober, SIOR Managing Member 727. 999. 1806 Robbie@Loberrealestate.com