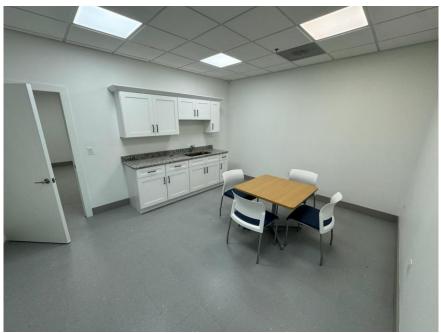

wer:            | 800 amps 480 Volt 3 Phase                                      |
| Clear Height:     | 24 ft                                                          |
| Zoning:           | "M" – Manufacturing, per Hillsborough<br>County permitted uses |
| Submarket:        | Tampa Airport                                                  |
| Parking:          | 1.14/ 1,000                                                    |
| Sprinklers:       | ESFR                                                           |
| Lighting:         | LED lighting throughout with fans                              |
| Location:         | Less than 5 miles to TIA, SR 589, I-275, and FL 60             |

#### **FLOOR PLAN**



# Quick Access to TIA, I-275, I-4, SR 589, FL60, and Port of Tampa



# Photos











## Contact for pricing and more info:

Robbie Lober, SIOR Managing Member 727. 999. 1806 Robbie@Loberrealestate.com