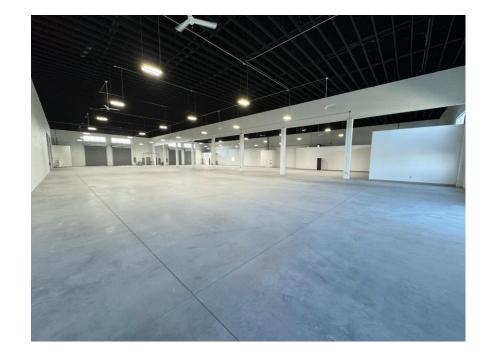

# Photos

## **Property Overview**

| Google Maps Link: | Click Link Here!                                               |
|-------------------|----------------------------------------------------------------|
| Address:          | 5620 W Linebaugh Ave<br>Tampa, FL 33624                        |
| Total Available:  | 21,849 SF                                                      |
| Park Size:        | 73,934 total in two (2) buildings                              |
| Available:        | Immediately!                                                   |
| Loading:          | 3 oversized drive-in doors (12'x14') 2 dock high positions     |
| Power:            | 800 amps 480 Volt 3 Phase                                      |
| Clear Height:     | 24 ft                                                          |
| Zoning:           | "M" – Manufacturing, per Hillsborough<br>County permitted uses |
| Submarket:        | Tampa Airport                                                  |
| Parking:          | 1.14/ 1,000                                                    |
| Sprinklers:       | ESFR                                                           |
| Lighting:         | LED lighting throughout with fans                              |
| Location:         | Less than 5 miles to TIA, SR 589, I-275, and FL 60             |