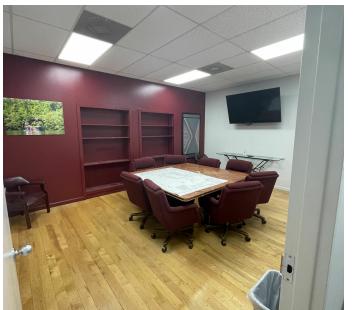

## PROPERTY HIGHLIGHTS

- Extremely clean & well-maintained property immaculately kept landscaped grounds with a  $\pm 126,000$  SF building on 23 deeded acres
- Entrance fronts Highway 22, just 3 miles from Highway 280 in Alexander City
- · Exterior construction of building walls consists of poured concrete and insulated
- First Floor: Flooring consists of tongue & groove wood decking finished floor on tongue & groove wood decking substrate on structural steel beam frame
- Bottom Floor consists of 12 inch thick, finished concrete flooring
- Cargo elevator
- Four loading docks 2 upstairs and 2 downstairs with ramps
- 16 foot ceiling clearance to bottom of beams on both floors
- · New LED lighting throughout
- Fully-conditioned space on both floors with 22 separate HVAC systems
- · 3 phase power
- · Abundant parking
- · County & State offer Real & Personal Property Abatement incentives