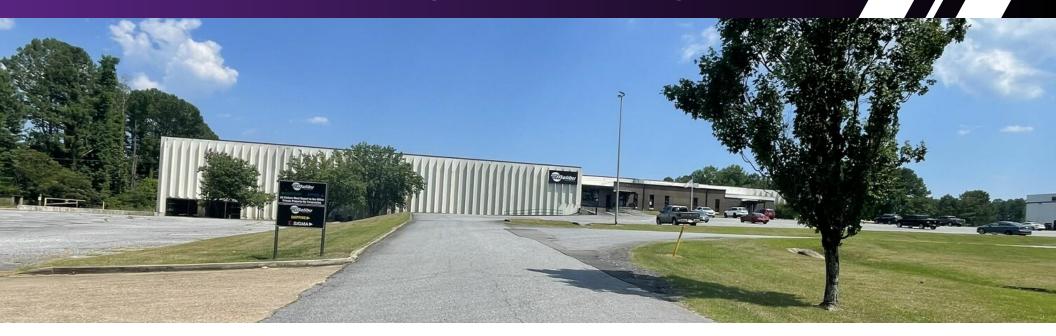

## MANUFACTURING WAREHOUSE FOR SALE 53 COOSA COUNTY ROAD 322, ALEXANDER CITY, AL 35010

## PROPERTY HIGHLIGHTS

- Extremely clean & well-maintained property immaculately kept landscaped grounds with a  $\pm 126,000$  SF building on 23 deeded acres
- Entrance fronts Highway 22, just 3 miles from Highway 280 in Alexander City
- · Exterior construction of building walls consists of poured concrete and insulated
- First Floor: Flooring consists of tongue & groove wood decking finished floor on tongue & groove wood decking substrate on structural steel beam frame
- Bottom Floor consists of 12 inch thick, finished concrete flooring
- Cargo elevator
- Four loading docks 2 upstairs and 2 downstairs with ramps
- 16 foot ceiling clearance to bottom of beams on both floors
- · New LED lighting throughout
- Fully-conditioned space on both floors with 22 separate HVAC systems
- · 3 phase power
- · Abundant parking
- · County & State offer Real & Personal Property Abatement incentives