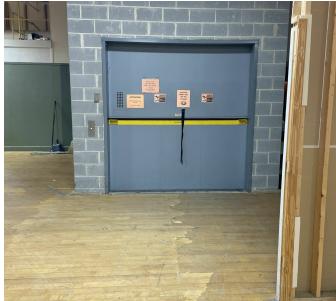

## PROPERTY HIGHLIGHTS

- Extremely clean & well-maintained property immaculately kept landscaped grounds with a  $\pm 126,000$  SF building on 23 deeded acres
- Entrance fronts Highway 22, just 3 miles from Highway 280 in Alexander City
- · Exterior construction of building walls consists of poured concrete and insulated
- First Floor: Flooring consists of tongue & groove wood decking finished floor on tongue & groove wood decking substrate on structural steel beam frame
- Bottom Floor consists of 12 inch thick, finished concrete flooring
- Cargo elevator
- Four loading docks 2 upstairs and 2 downstairs with ramps
- 16 foot ceiling clearance to bottom of beams on both floors
- · New LED lighting throughout
- Fully-conditioned space on both floors with 22 separate HVAC systems
- · 3 phase power
- · Abundant parking
- · County & State offer Real & Personal Property Abatement incentives