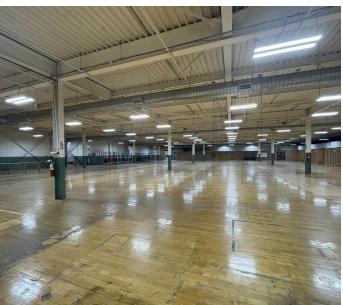

## PROPERTY HIGHLIGHTS

- Extremely clean & well-maintained property immaculately kept landscaped grounds with a  $\pm 126,000$  SF building on 23 deeded acres
- Entrance fronts Highway 22, just 3 miles from Highway 280 in Alexander City
- · Exterior construction of building walls consists of poured concrete and insulated
- First Floor: Flooring consists of tongue & groove wood decking finished floor on tongue & groove wood decking substrate on structural steel beam frame
- Bottom Floor consists of 12 inch thick, finished concrete flooring
- Cargo elevator
- Four loading docks 2 upstairs and 2 downstairs with ramps
- 16 foot ceiling clearance to bottom of beams on both floors
- · New LED lighting throughout
- Fully-conditioned space on both floors with 22 separate HVAC systems
- · 3 phase power
- · Abundant parking
- · County & State offer Real & Personal Property Abatement incentives