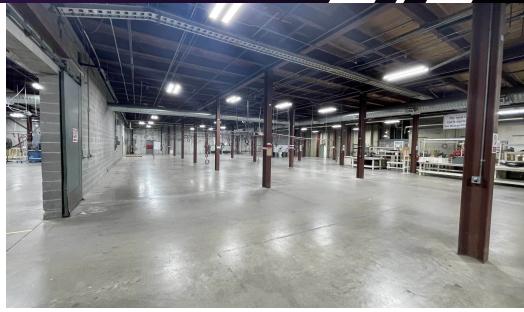

## PROPERTY HIGHLIGHTS

- Extremely clean & well-maintained property immaculately kept landscaped grounds with a  $\pm 126,000$  SF building on 23 deeded acres
- Entrance fronts Highway 22, just 3 miles from Highway 280 in Alexander City
- · Exterior construction of building walls consists of poured concrete and insulated
- First Floor: Flooring consists of tongue & groove wood decking finished floor on tongue & groove wood decking substrate on structural steel beam frame
- Bottom Floor consists of 12 inch thick, finished concrete flooring
- Cargo elevator
- Four loading docks 2 upstairs and 2 downstairs with ramps
- 16 foot ceiling clearance to bottom of beams on both floors
- · New LED lighting throughout
- Fully-conditioned space on both floors with 22 separate HVAC systems
- · 3 phase power
- · Abundant parking
- · County & State offer Real & Personal Property Abatement incentives

## MANUFACTURING WAREHOUSE FOR SALE 53 COOSA COUNTY ROAD 322, ALEXANDER CITY, AL 35010