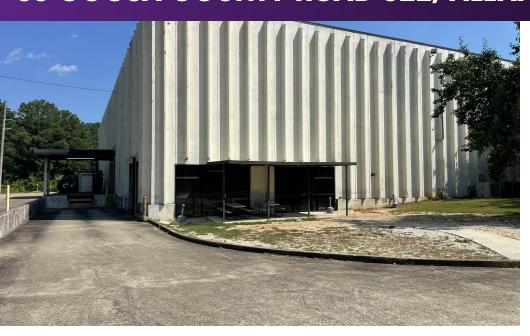

## PROPERTY HIGHLIGHTS

- Extremely clean & well-maintained property immaculately kept landscaped grounds with a  $\pm 126,000$  SF building on 23 deeded acres
- Entrance fronts Highway 22, just 3 miles from Highway 280 in Alexander City
- · Exterior construction of building walls consists of poured concrete and insulated
- First Floor: Flooring consists of tongue & groove wood decking finished floor on tongue & groove wood decking substrate on structural steel beam frame
- Bottom Floor consists of 12 inch thick, finished concrete flooring
- Cargo elevator
- Four loading docks 2 upstairs and 2 downstairs with ramps
- 16 foot ceiling clearance to bottom of beams on both floors
- · New LED lighting throughout
- Fully-conditioned space on both floors with 22 separate HVAC systems
- · 3 phase power
- · Abundant parking
- · County & State offer Real & Personal Property Abatement incentives

## MANUFACTURING WAREHOUSE FOR SALE 53 COOSA COUNTY ROAD 322, ALEXANDER CITY, AL 35010