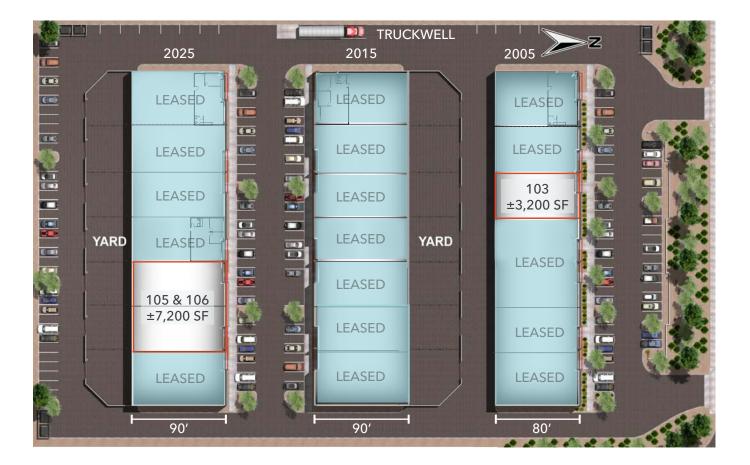

## *PROPERTY* SITE PLAN

| Building | Suite         | Lease Rate    | Total Size | Availability     | Notes                                                                                                                      |
|----------|---------------|---------------|------------|------------------|----------------------------------------------------------------------------------------------------------------------------|
| 2005     | Suite 103     | \$1.50/SF NNN | 3,200 SF   | Vacant           | 100% AC, 12'x14' grade level doors                                                                                         |
| 2025     | Suite 105-106 | \$1.45/SF NNN | 7,200 SF   | December 1, 2024 | 1,200 SF office 18' clear, EVAP cooled warehouse, (2) 12'x14' grade<br>level doors, 3,000 SF fenced yard with rolling gate |