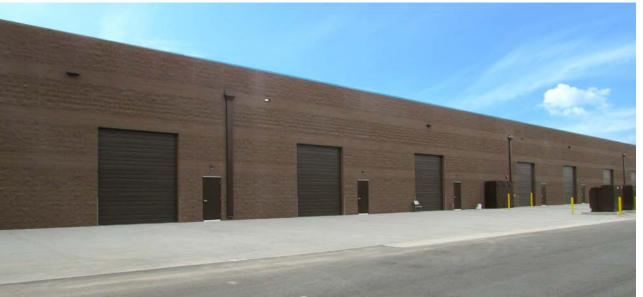

### ENTERPRISE DEER VALLEY

With frontage along Deer Valley Road, these buildings offer monument signage and a traffic count of over  $\pm 27,000$  vehicles per day.

| ADDRESS   | 2005 & 2025 West Deer Valley Road        |  |  |
|-----------|------------------------------------------|--|--|
|           | Phoenix, AZ                              |  |  |
| AVAILABLE | BLDG 2005                                |  |  |
|           | Suite 103 - 3,200 SF                     |  |  |
|           | BLDG 2025                                |  |  |
|           | Suite 105 & 106 - 7,200 SF               |  |  |
| PARKING   | Approximately 161 parking spaces         |  |  |
| FRONTAGE  | Deer Valley Road, proximity to I-17      |  |  |
| ZONING    | C-3, General Commercial, City of Phoenix |  |  |
| LOADING   | Grade-level with common truckwell        |  |  |
| FEATURES  | Extensive glassline                      |  |  |
| SIGNAGE   | Monument                                 |  |  |
| NNN'S     | \$0.27/SF                                |  |  |