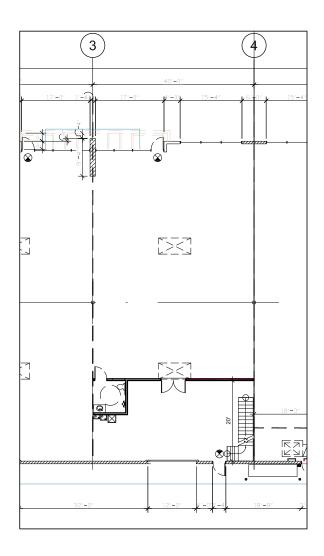

e Rate    | Total Size | Availability     | Notes                                                                                                                      |
|----------|---------------|---------------|------------|------------------|----------------------------------------------------------------------------------------------------------------------------|
| 2005     | Suite 103     | \$1.50/SF NNN | 3,200 SF   | Vacant           | 100% AC, 12'x14' grade level doors                                                                                         |
| 2025     | Suite 105-106 | \$1.45/SF NNN | 7,200 SF   | December 1, 2024 | 1,200 SF office 18' clear, EVAP cooled warehouse, (2) 12'x14' grade<br>level doors, 3,000 SF fenced yard with rolling gate |

# SUITE 103 FLOOR PLAN





\$1.50 Lease rate (SF) NNN

NOW

## ENTERPRISE DEER VALLEY

ENTERPRISE DEER VALLEY

2005 :015 2025

### Exclusively leased by

DYLAN SCOTT 602.513.5104 dylan.scott@kidder.com

KIDDER.COM

This information supplied herein is from sources we deem reliable. It is provided without any representation, warranty, or guarantee, expressed or implied as to its accuracy. Prospective Buyer or Tenant should conduct an independent investigation and verification of all matters deemed to be material, including, but not limited to, statements of income and expenses. Consult your attorney, accountant, or other professional advisor.