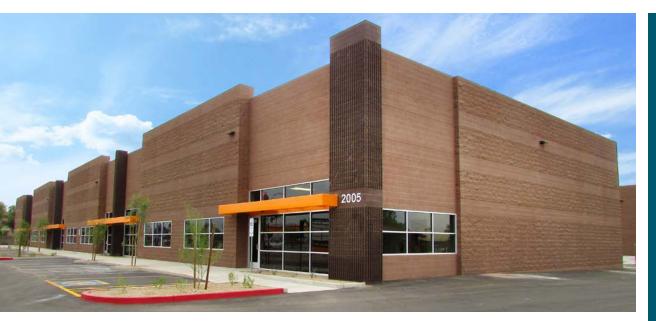

# ENTERPRISE DEER VALLEY

Prime Deer Valley Road Frontage Available For Lease

2005 & 2025 W DEER VALLEY RD, PHOENIX AZ

2025 BUILDING 2005 BUILDING

2015 BUILDING in

km Kidder Mathews

### ENTERPRISE DEER VALLEY

With frontage along Deer Valley Road, these buildings offer monument signage and a traffic count of over  $\pm 27,000$  vehicles per day.

| ADDRESS   | 2005 & 2025 West Deer Valley Road        |  |  |
|-----------|------------------------------------------|--|--|
|           | Phoenix, AZ                              |  |  |
| AVAILABLE | BLDG 2005                                |  |  |
|           | Suite 103 - 3,200 SF                     |  |  |
|           | BLDG 2025                                |  |  |
|           | Suite 105 & 106 - 7,200 SF               |  |  |
| PARKING   | Approximately 161 parking spaces         |  |  |
| FRONTAGE  | Deer Valley Road, proximity to I-17      |  |  |
| ZONING    | C-3, General Commercial, City of Phoenix |  |  |
| LOADING   | Grade-level with common truckwell        |  |  |
| FEATURES  | Extensive glassline                      |  |  |
| SIGNAGE   | Monument                                 |  |  |
| NNN'S     | \$0.27/SF                                |  |  |