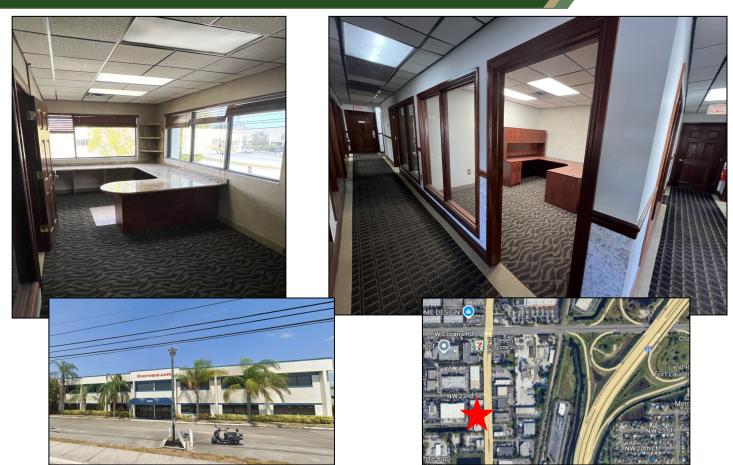

## OFFICE SPACE | FOR IMMEDIATE OCCUPANCY

Well-located building SWQ N Andrews Ave. and NW 22nd St. with easy access to I-95, offering bright office space with large windows facing north and east over Andrews Avenue.

## **PROPERTY HIGHLIGHTS:**

- ◆ 2,772 SF Office Suite with private offices
- ◆ 2nd floor with interior and exterior staircase access
- Space includes 2 bathrooms, break room, storage closet
- Plenty of surface parking front and north side
- ◆ 25-minute drive to Fort Lauderdale Hollywood Airport
- Accessible within 15-minute drive to all major interstates (I-95, I-595, & FL Turnpike)