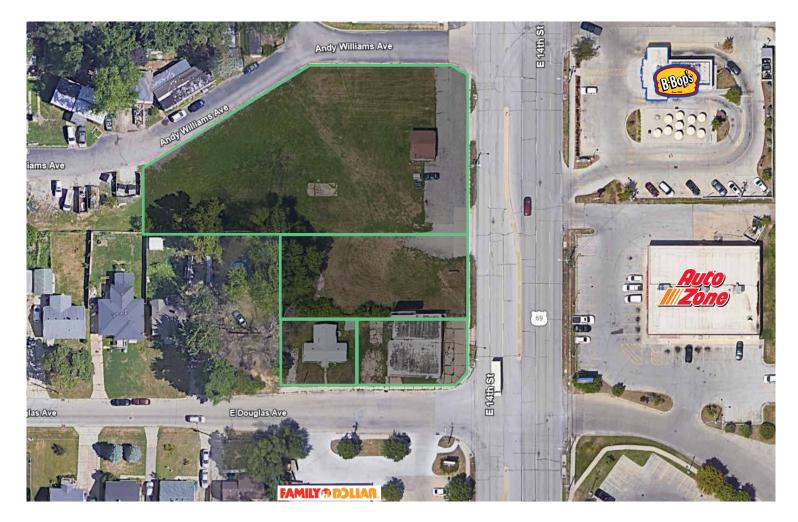

### **Development Site**

Office, Retail, or multi-family development site consisting of four parcels (1.364 acres) on the NW corner of E 14th Street and East Douglas Avenue. Located across from B-Bops and Advance Auto Parts. Also located just north of Family Dollar.

### **Property Features**

- + Zoned: N3A (Neighborhood) & MX3-V (Mixed Use)
- + Improvements include 2-BDR single family house and two commercial buildings (2,430 SF + 480 SF)
- + Approximately 285' frontage on E 14th Street
- + 1.33 miles south of I-35/80 interchange and one block north of East Euclid Avenue
- + 18,200 vehicles per day E 14th Street