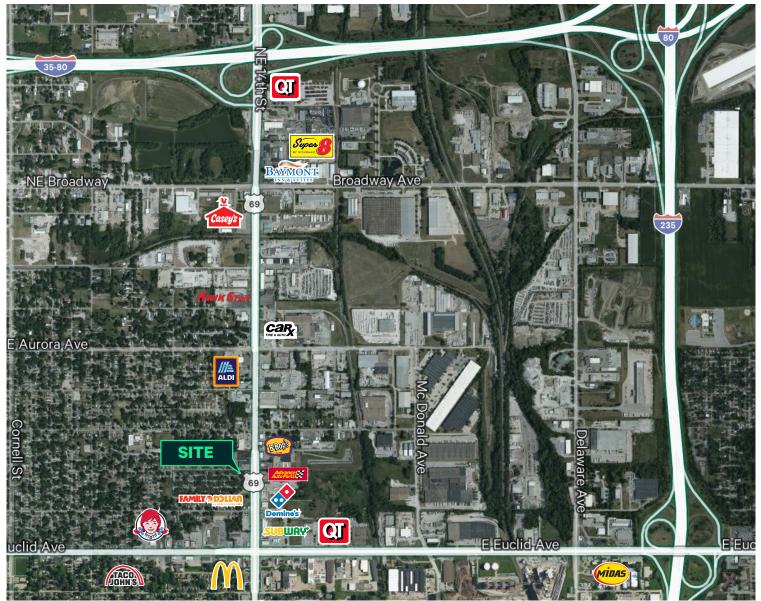

# Location

### **Property Features**

- + Zoned: N3A (Neighborhood) & MX3-V (Mixed Use)
- + Improvements include 2-BDR single family house and two commercial buildings (2,430 SF + 480 SF)
- + Approximately 285' frontage on E 14th Street
- + 1.33 miles south of I-35/80 interchange and one block north of East Euclid Avenue
- + 18,200 vehicles per day E 14th Street