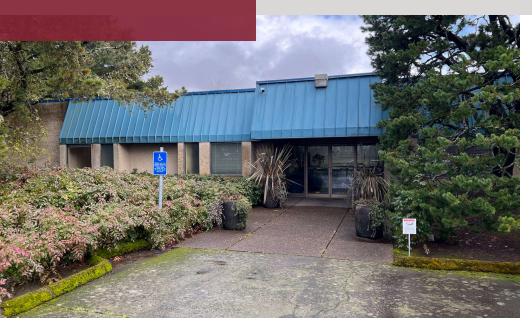

#### PROPERTY DESCRIPTION

Rare opportunity to lease or purchase a free-standing 29,250 SF manufacturing building and a stand-alone 6,000 SF office building on 3.03 acres of land. The combined 35,250 SF of building area benefits from two ingress and egress points along with two large parking areas. Both the office and manufacturing building are fully sprinklered and the manufacturing building has 1600 amps @ 480 & 800 amps @ 208 power. Property is zoned PDI City of Wilsonville (Planned Development Industrial).