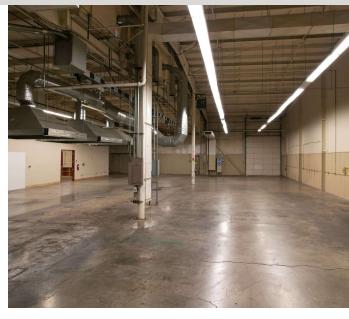

#### PROPERTY DESCRIPTION

Rare opportunity to lease or purchase a free-standing 29,250 SF manufacturing building and a stand-alone 6,000 SF office building on 3.03 acres of land. The combined 35,250 SF of building area benefits from two ingress and egress points along with two large parking areas. Both the office and manufacturing building are fully sprinklered and the manufacturing building has 1600 amps @ 480 & 800 amps @ 208 power. Property is zoned PDI City of Wilsonville (Planned Development Industrial).

The warehouse building was added onto in 2 phases and the clear height ranges from 9' to a high of 24' (from the bottom of the truss). The warehouse consists of two sets of restrooms, two separate office areas, a break room, and roughly 2,250 SF of mezzanine office and storage area. The standalone office building is comprised of permitter private offices, open work area, a large conference room, and a break area.

#### **PROPERTY HIGHLIGHTS**

- Two grade doors (14' and 10" tall)
- HVAC throughout the Warehouse
- · Both buildings are fully sprinklered
- Large amount of power (1600 amps @480 & 800 amps at 208)
- · Over abundant parking