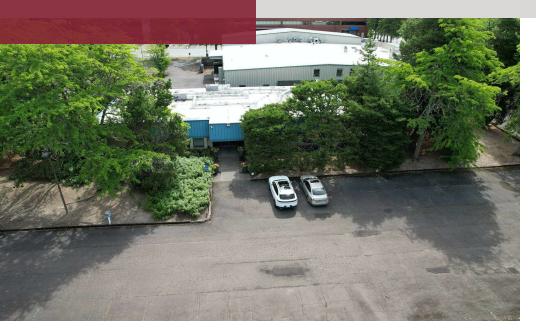

#### PROPERTY DESCRIPTION

Rare opportunity to lease or purchase a free-standing 29,250 SF manufacturing building and a stand-alone 6,000 SF office building on 3.03 acres of land. The combined 35,250 SF of building area benefits from two ingress and egress points along with two large parking areas. Both the office and manufacturing building are fully sprinklered and the manufacturing building has 1600 amps @ 480 & 800 amps @ 208 power. Property is zoned PDI City of Wilsonville (Planned Development Industrial).

The warehouse building was added onto in 2 phases and the clear height ranges from 9' to a high of 24' (from the bottom of the truss). The warehouse consists of two sets of restrooms, two separate office areas, a break room, and roughly 2,250 SF of mezzanine office and storage area. The standalone office building is comprised of permitter private offices, open work area, a large conference room, and a break area.