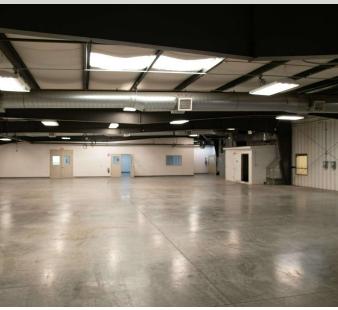

The warehouse building was added onto in 2 phases and the clear height ranges from 9' to a high of 24' (from the bottom of the truss). The warehouse consists of two sets of restrooms, two separate office areas, a break room, and roughly 2,250 SF of mezzanine office and storage area. The standalone office building is comprised of permitter private offices, open work area, a large conference room, and a break area.