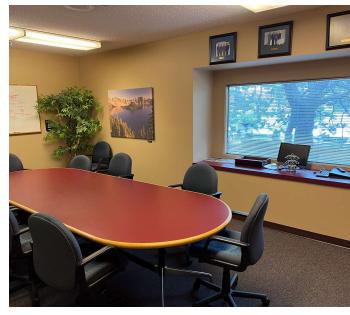

The warehouse building was added onto in 2 phases and the clear height ranges from 9' to a high of 24' (from the bottom of the truss). The warehouse consists of two sets of restrooms, two separate office areas, a break room, and roughly 2,250 SF of mezzanine office and storage area. The standalone office building is comprised of permitter private offices, open work area, a large conference room, and a break area.