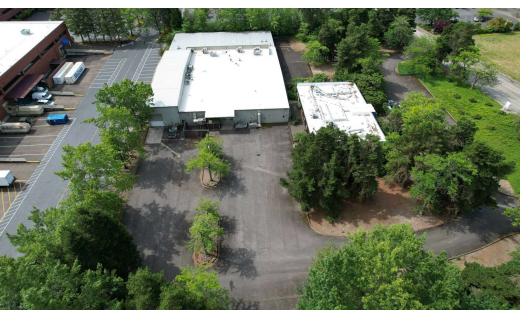

#### PROPERTY DESCRIPTION

Rare opportunity to lease or purchase a free-standing 29,250 SF manufacturing building and a stand-alone 6,000 SF office building on 3.03 acres of land. The combined 35,250 SF of building area benefits from two ingress and egress points along with two large parking areas. Both the office and manufacturing building are fully sprinklered and the manufacturing building has 1600 amps @ 480 & 800 amps @ 208 power. Property is zoned PDI City of Wilsonville (Planned Development Industrial).

The warehouse building was added onto in 2 phases and the clear height ranges from 9' to a high of 24' (from the bottom of the truss). The warehouse consists of two sets of restrooms, two separate office areas, a break room, and roughly 2,250 SF of mezzanine office and storage area. The standalone office building is comprised of permitter private offices, open work area, a large conference room, and a break area.