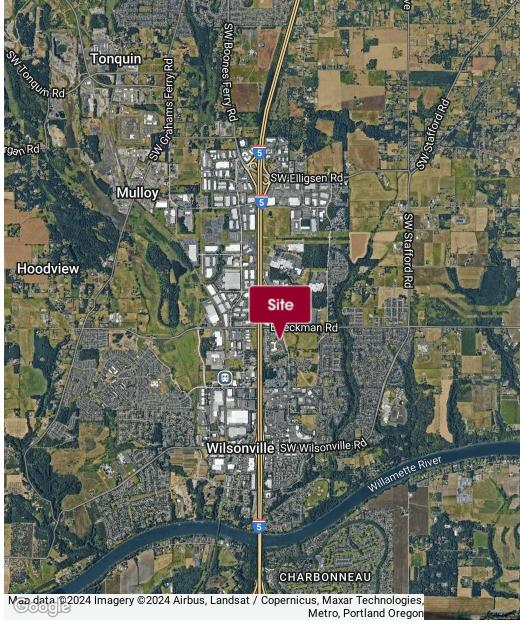

### **LOCATION OVERVIEW**

Located in the City of Wilsonville, the property benefits from close access to I-5 and I-205.

Joe Kappler 503.972.7294 joek@macadamforbes.com Licensed in OR & WA