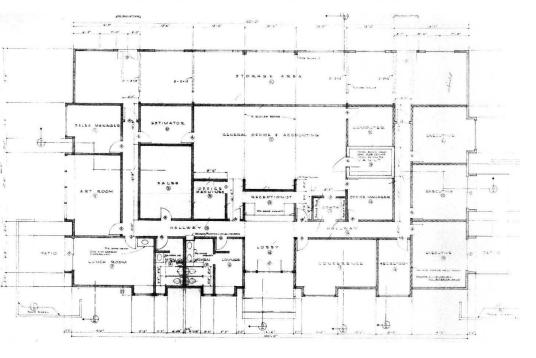

ng is comprised of permitter private offices, open work area, a large conference room, and a break area.

#### **PROPERTY HIGHLIGHTS**

- Two grade doors (14' and 10" tall)
- HVAC throughout the Warehouse
- · Both buildings are fully sprinklered
- Large amount of power (1600 amps @480 & 800 amps at 208)
- · Over abundant parking

### **OFFERING SUMMARY**

| Sale Price:              | \$5,950,000 |
|--------------------------|-------------|
| Lot Size:                | 133,761 SF  |
| Office Building Size:    | 6,000 SF    |
| Warehouse Building Size: | 29,250 SF   |
| Taxes:                   | \$47,160.25 |



Joe Kappler 503.972.7294 joek@macadamforbes.com Licensed in OR & WA

## SITE PLAN





Joe Kappler 503.972.7294 joek@macadamforbes.com Licensed in OR & WA

## OFFICE BUILDING PLAN



## WAREHOUSE PLAN (MAIN FLOOR)





**Joe Kappler** 503.972.7294

503.972.7294 joek@macadamforbes.com Licensed in OR & WA















Joe Kappler 503.972.7294 joek@macadamforbes.com Licensed in OR & WA













Joe Kappler 503.972.7294 joek@macadamforbes.com Licensed in OR & WA



### **LOCATION OVERVIEW**

Located in the City of Wilsonville, the property benefits from close access to I-5 and I-205.





Joe Kappler 503.972.7294 joek@macadamforbes.com Licensed in OR & WA