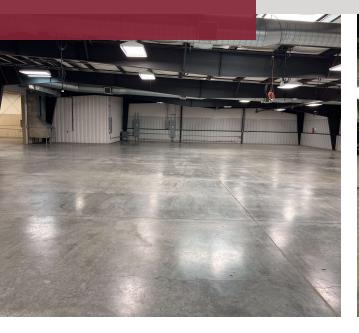

The warehouse building was added onto in 2 phases and the clear height ranges from 9' to a high of 24' (from the bottom of the truss). The warehouse consists of two sets of restrooms, two separate office areas, a break room, and roughly 2,250 SF of mezzanine office and storage area. The standalone office building is comprised of permitter private offices, open work area, a large conference room, and a break area.