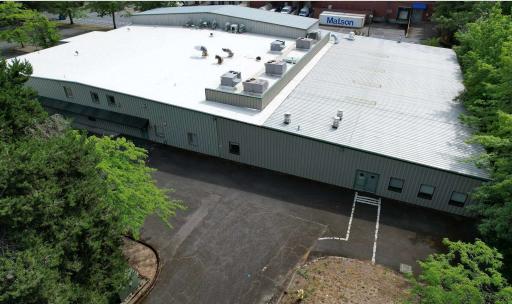

#### PROPERTY DESCRIPTION

Rare opportunity to lease or purchase a free-standing 29,250 SF manufacturing building and a stand-alone 6,000 SF office building on 3.03 acres of land. The combined 35,250 SF of building area benefits from two ingress and egress points along with two large parking areas. Both the office and manufacturing building are fully sprinklered and the manufacturing building has 1600 amps @ 480 & 800 amps @ 208 power. Property is zoned PDI City of Wilsonville (Planned Development Industrial).

The warehouse building was added onto in 2 phases and the clear height ranges from 9' to a high of 24' (from the bottom of the truss). The warehouse consists of two sets of restrooms, two separate office areas, a break room, and roughly 2,250 SF of mezzanine office and storage area. The standalone office building is comprised of permitter private offices, open work area, a large conference room, and a break area.