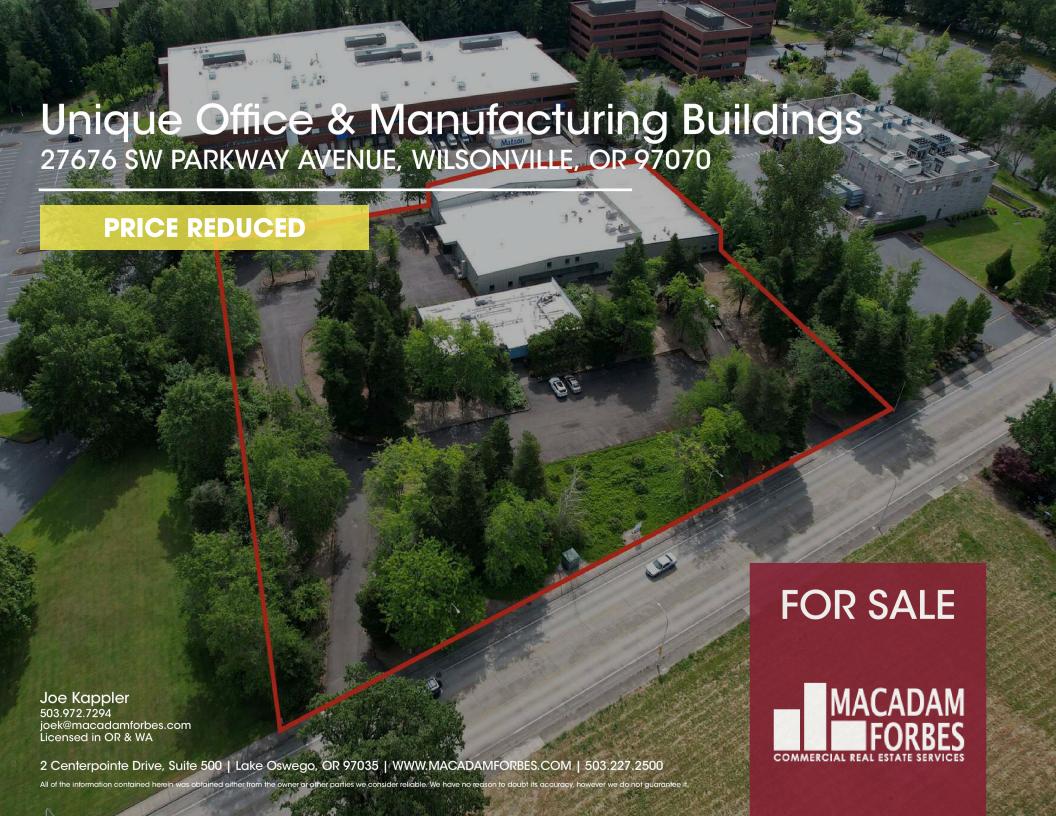

#### PROPERTY DESCRIPTION

Rare opportunity to lease or purchase a free-standing 29,250 SF manufacturing building and a stand-alone 6,000 SF office building on 3.03 acres of land. The combined 35,250 SF of building area benefits from two ingress and egress points along with two large parking areas. Both the office and manufacturing building are fully sprinklered and the manufacturing building has 1600 amps @ 480 & 800 amps @ 208 power. Property is zoned PDI City of Wilsonville (Planned Development Industrial).

### **OFFERING SUMMARY**

| Sale Price:              | \$5,950,000 |
|--------------------------|-------------|
| Lot Size:                | 133,761 SF  |
| Office Building Size:    | 6,000 SF    |
| Warehouse Building Size: | 29,250 SF   |
| Taxes:                   | \$47,160.25 |