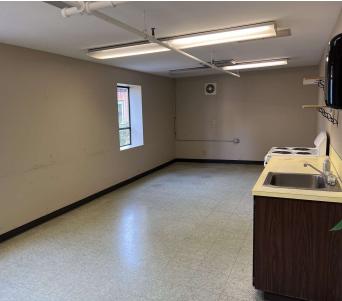

The warehouse building was added onto in 2 phases and the clear height ranges from 9' to a high of 24' (from the bottom of the truss). The warehouse consists of two sets of restrooms, two separate office areas, a break room, and roughly 2,250 SF of mezzanine office and storage area. The standalone office building is comprised of permitter private offices, open work area, a large conference room, and a break area.