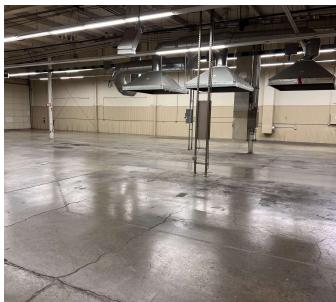

#### PROPERTY DESCRIPTION

Rare opportunity to lease or purchase a free-standing 29,250 SF manufacturing building and a stand-alone 6,000 SF office building on 3.03 acres of land. The combined 35,250 SF of building area benefits from two ingress and egress points along with two large parking areas. Both the office and manufacturing building are fully sprinklered and the manufacturing building has 1600 amps @ 480 & 800 amps @ 208 power. Property is zoned PDI City of Wilsonville (Planned Development Industrial).

The warehouse building was added onto in 2 phases and the clear height ranges from 9' to a high of 24' (from the bottom of the truss). The warehouse consists of two sets of restrooms, two separate office areas, a break room, and roughly 2,250 SF of mezzanine office and storage area. The standalone office building is comprised of permitter private offices, open work area, a large conference room, and a break area.

#### **PROPERTY HIGHLIGHTS**

- Two grade doors (14' and 10" tall)
- HVAC throughout the Warehouse
- · Both buildings are fully sprinklered
- Large amount of power (1600 amps @480 & 800 amps at 208)
- · Over abundant parking