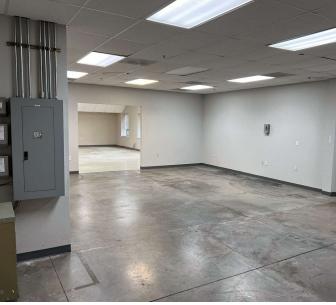

The warehouse building was added onto in 2 phases and the clear height ranges from 9' to a high of 24' (from the bottom of the truss). The warehouse consists of two sets of restrooms, two separate office areas, a break room, and roughly 2,250 SF of mezzanine office and storage area. The standalone office building is comprised of permitter private offices, open work area, a large conference room, and a break area.