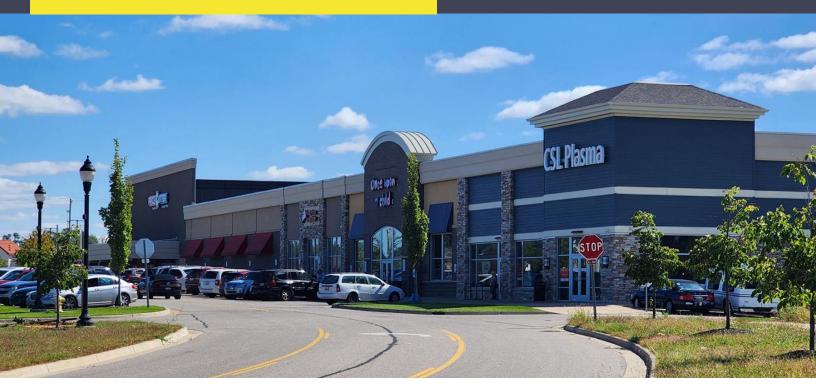

# 1216 28<sup>TH</sup> STREET SW WYOMING, MICHIGAN

RETAIL FOR LEASE 2,400-16,234 Square Feet Available

Comments: Amazing opportunities at 28 West Place. Recently remodeled shopping center just west of US 131. Join various retailers including Tropical Smoothie Café, Dollar Tree, Once Upon a Child, Sally's Beauty Supply, McDonald's and more. Site is situated on a hard corner, with lighted intersection and over 500' of frontage. Opportunity to become a Pass Partner for the HōM Flats residents.