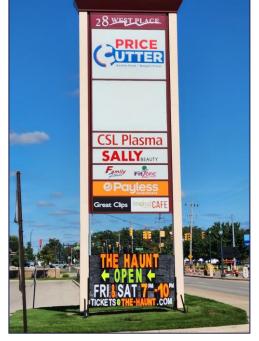

# 28<sup>TH</sup> WEST PLACE

Comments: Amazing opportunities at 28 West Place. Recently remodeled shopping center just west of US 131. Join various retailers including Tropical Smoothie Café, Dollar Tree, Once Upon a Child, Sally's Beauty Supply, McDonald's and more. Site is situated on a hard corner, with lighted intersection and over 500' of frontage. Opportunity to become a Pass Partner for the HōM Flats residents.