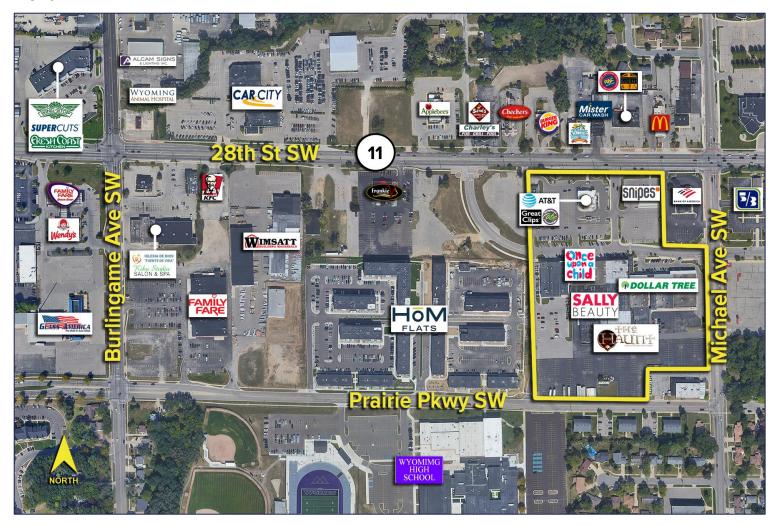

Comments: Amazing opportunities at 28 West Place. Recently remodeled shopping center just west of US 131. Join various retailers including Tropical Smoothie Café, Dollar Tree, Once Upon a Child, Sally's Beauty Supply, McDonald's and more. Site is situated on a hard corner, with lighted intersection and over 500' of frontage. Opportunity to become a Pass Partner for the HōM Flats residents.

#### Aerial

| DEMOGRAPHICS |            |                |  |
|--------------|------------|----------------|--|
|              | POPULATION | MED. HH INCOME |  |
| 1 MILE       | 15,001     | \$53,720       |  |
| 3 MILE       | 101,147    | \$55,994       |  |
| 5 MILE       | 268,366    | \$61,027       |  |

| TRAFFIC COUNTS (TWO-WAY) |                                                     |  |
|--------------------------|-----------------------------------------------------|--|
| 32,613                   | 28 <sup>th</sup> St between Burlingame & Clyde Park |  |
| 35,704                   | 28 <sup>th</sup> St east of Clyde Park              |  |
| 28,292                   | 28 <sup>th</sup> St west of Burlingame              |  |
| 7,504                    | Michael Ave south of 28 <sup>th</sup> St            |  |