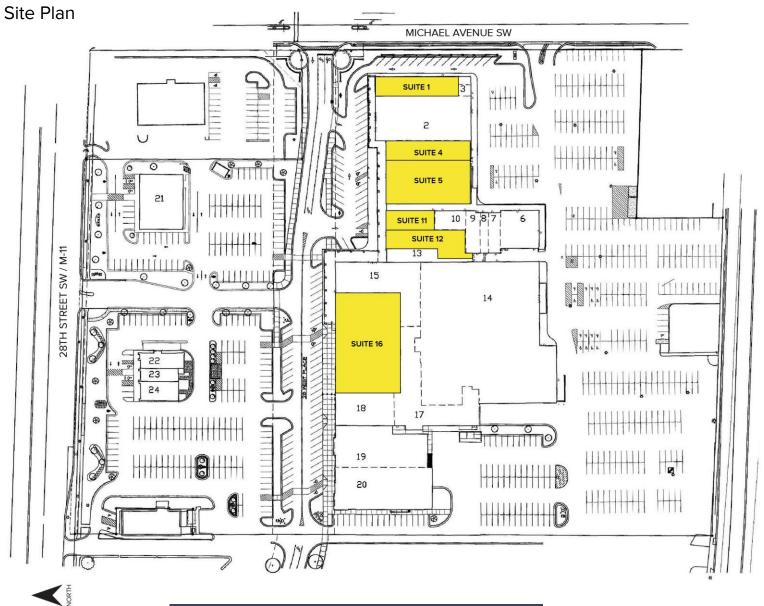

### Retail For Lease

| AVAILABILITY |          |             |          |  |
|--------------|----------|-------------|----------|--|
| SUITE        | TOTAL SF | RATE PSF    | MONTHLY  |  |
| 1            | 3,450    | \$10.00 NNN | \$2,875  |  |
| 4            | 4,000    | \$10.00 NNN | \$3,333  |  |
| 5            | 8,827    | \$8.00 NNN  | \$5,885  |  |
| 11           | 2,400    | \$10.00 NNN | \$2,000  |  |
| 12           | 4,650    | \$10.00 NNN | \$3,875  |  |
| 16           | 16,234   | \$9.00 NNN  | \$12,176 |  |