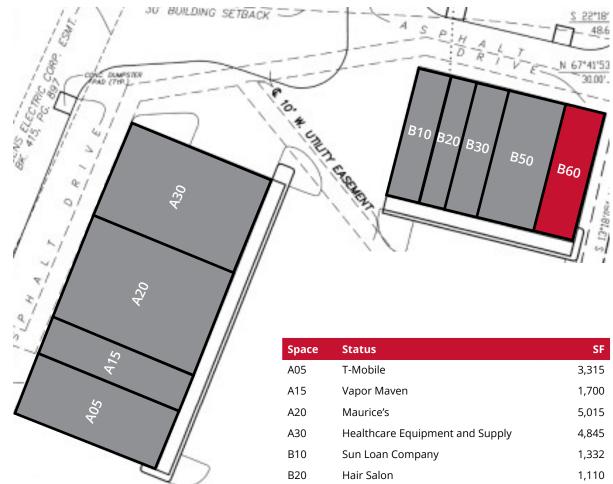

## Site Plan

B30Five Star Chinese Restaurant1,332B50Star Nail & Spa2,664

B60 AVAILABLE 1,554

The information contained herein is not warranted, although it has been obtained from the owner/landlord of the subject property or from other sources that Pace Properties, Inc. deems reliable, and is subject to change without notice. Owner/landlord and Pace Properties, Inc. make no representations as to the environmental condition of the subject property and recommend tenant's independent investigation.