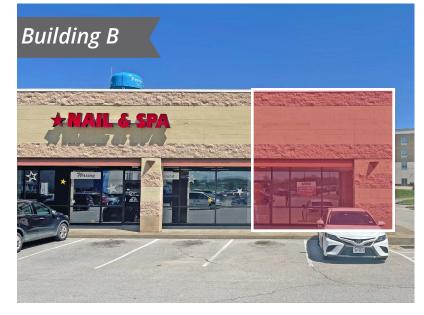

## **RETAIL FOR LEASE**

Perryville Crossing | 2015-2021 Jefferson Street | Perryville, Missouri 63775 1,554 SF | Call for Details | Triple Nets: \$2.75/SF

## **PROPERTY DETAILS**

High-profile endcap available Walmart shadow-anchored center

Conveniently located off Interstate 55

**Connor Wiemann** 314.785.7627 cwiemann@paceproperties.com

**Evan Barnett** 314.785.7678 ebarnett@paceproperties.com