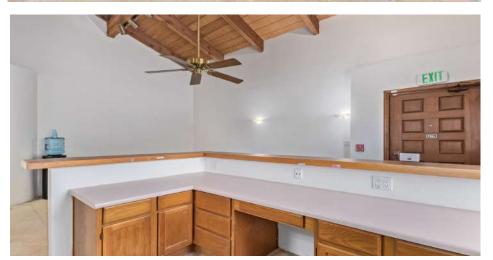

# **PROPERTY OVERVIEW**

Prime first-floor medical space available for lease in a highly sought-after location North of Indian School on 32nd Street. This well-appointed facility features a spacious lobby adorned with vaulted and beamed ceilings, creating an inviting and professional atmosphere for patients and staff alike. The suite includes five well-designed offices, offering ample space for consultations and treatments. Additionally, you'll find plentiful storage options throughout the space to keep your practice organized and efficient. The property also boasts a generous 73 parking spaces, including one covered spot available with the lease.

# Office Space

# SUITE F - 1,444 SF