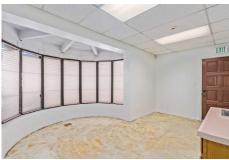

# **PROPERTY OVERVIEW**

Prime first-floor medical space available for lease in a highly sought-after location North of Indian School on 32nd Street. This well-appointed facility features a spacious lobby adorned with vaulted and beamed ceilings, creating an inviting and professional atmosphere for patients and staff alike. The suite includes five well-designed offices, offering ample space for consultations and treatments. Additionally, you'll find plentiful storage options throughout the space to keep your practice organized and efficient. The property also boasts a generous 73 parking spaces, including one covered spot available with the lease.

# Office Space

# SUITE F - 1,444 SF