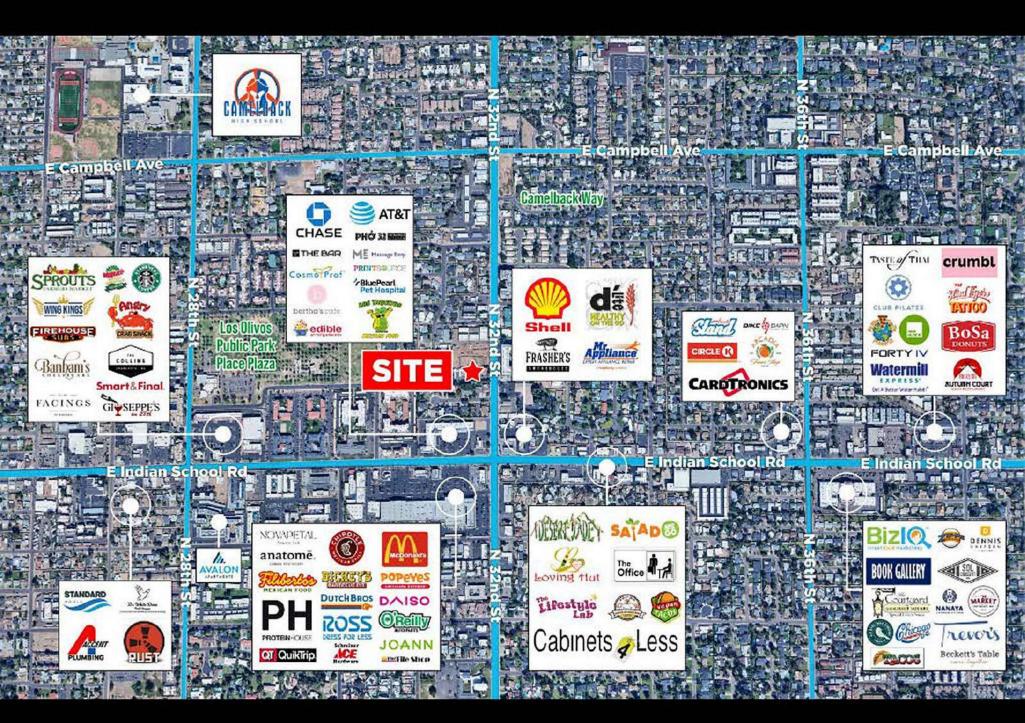

North of Indian School on 32nd Street in Phoenix, AZ

#### LOCATION

North of Indian School on 32nd Street in Phoenix, AZ

# 4202 **N 32nd** STREET