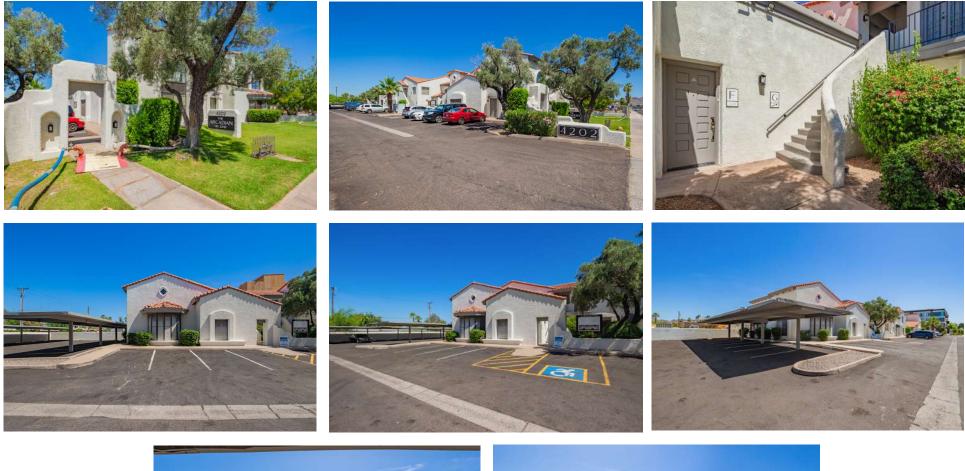

North of Indian School on 32nd Street in Phoenix, AZ

# **PROPERTY OVERVIEW**

Prime first-floor medical space available for lease in a highly sought-after location North of Indian School on 32nd Street. This well-appointed facility features a spacious lobby adorned with vaulted and beamed ceilings, creating an inviting and professional atmosphere for patients and staff alike. The suite includes five well-designed offices, offering ample space for consultations and treatments. Additionally, you'll find plentiful storage options throughout the space to keep your practice organized and efficient. The property also boasts a generous 73 parking spaces, including one covered spot available with the lease.

#### LOCATION

North of Indian School on 32nd Street in Phoenix, AZ