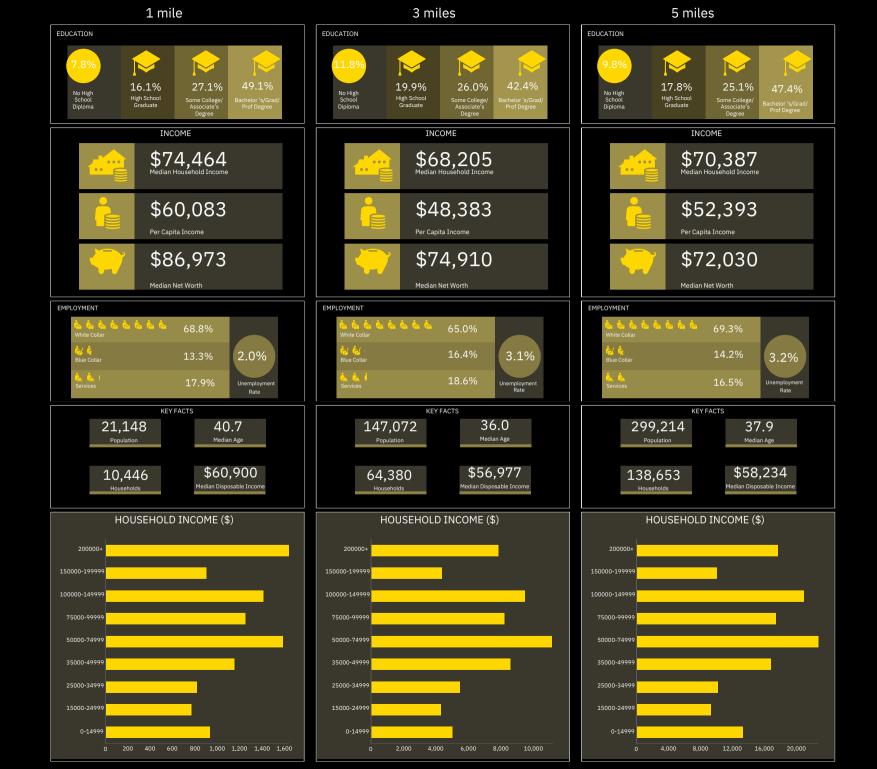

# **PROPERTY OVERVIEW**

Prime first-floor medical space available for lease in a highly sought-after location North of Indian School on 32nd Street. This well-appointed facility features a spacious lobby adorned with vaulted and beamed ceilings, creating an inviting and professional atmosphere for patients and staff alike. The suite includes five well-designed offices, offering ample space for consultations and treatments. Additionally, you'll find plentiful storage options throughout the space to keep your practice organized and efficient. The property also boasts a generous 73 parking spaces, including one covered spot available with the lease.