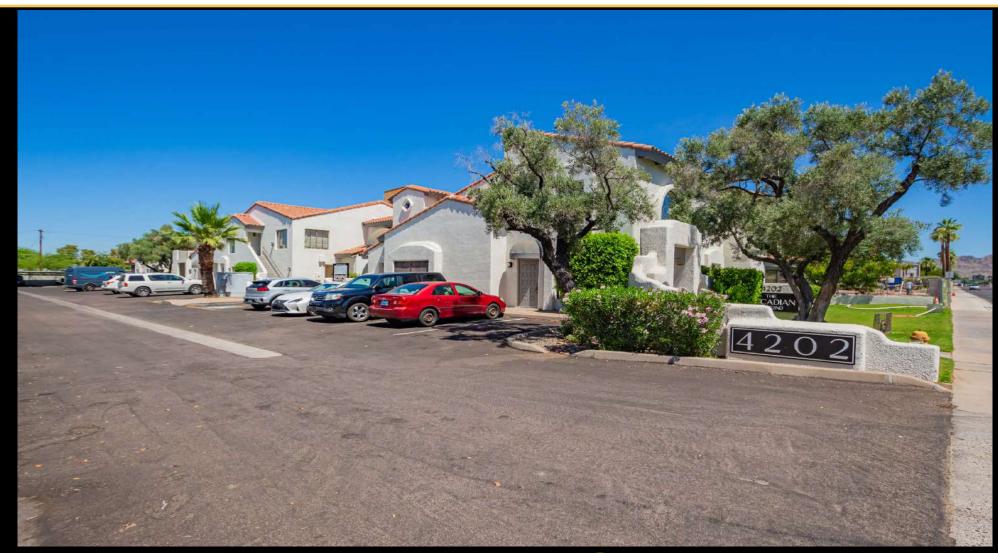

North of Indian School on 32nd Street in Phoenix, AZ

# **PROPERTY OVERVIEW**

Prime first-floor medical space available for lease in a highly sought-after location North of Indian School on 32nd Street. This well-appointed facility features a spacious lobby adorned with vaulted and beamed ceilings, creating an inviting and professional atmosphere for patients and staff alike. The suite includes five well-designed offices, offering ample space for consultations and treatments. Additionally, you'll find plentiful storage options throughout the space to keep your practice organized and efficient. The property also boasts a generous 73 parking spaces, including one covered spot available with the lease.

#### LOCATION

North of Indian School on 32nd Street in Phoenix, AZ