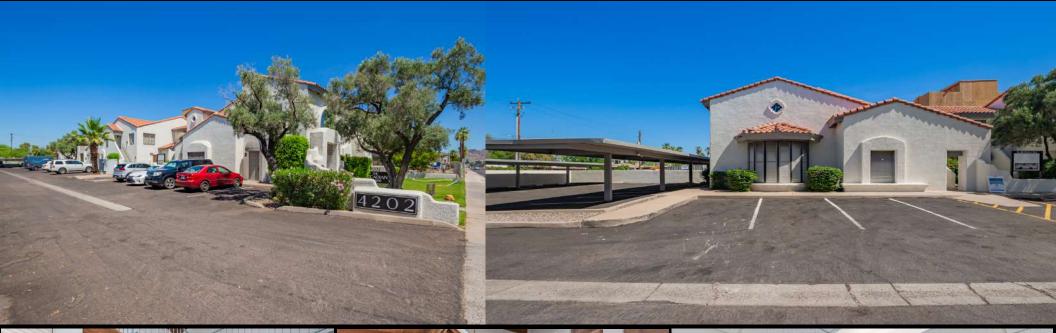

## **EXTERIOR IMAGES**

# **PROPERTY OVERVIEW**

Prime first-floor medical space available for lease in a highly sought-after location North of Indian School on 32nd Street. This well-appointed facility features a spacious lobby adorned with vaulted and beamed ceilings, creating an inviting and professional atmosphere for patients and staff alike. The suite includes five well-designed offices, offering ample space for consultations and treatments. Additionally, you'll find plentiful storage options throughout the space to keep your practice organized and efficient. The property also boasts a generous 73 parking spaces, including one covered spot available with the lease.