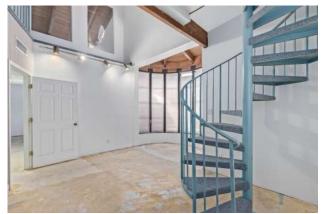

# **PROPERTY OVERVIEW**

Prime first-floor medical space available for lease in a highly sought-after location North of Indian School on 32nd Street. This well-appointed facility features a spacious lobby adorned with vaulted and beamed ceilings, creating an inviting and professional atmosphere for patients and staff alike. The suite includes five well-designed offices, offering ample space for consultations and treatments. Additionally, you'll find plentiful storage options throughout the space to keep your practice organized and efficient. The property also boasts a generous 73 parking spaces, including one covered spot available with the lease.

# Office Space

# SUITE F - 1,444 SF