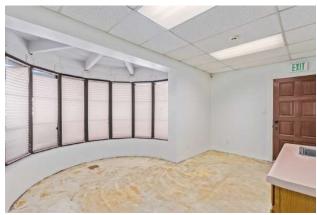

# **PROPERTY OVERVIEW**

Prime first-floor medical space available for lease in a highly sought-after location North of Indian School on 32nd Street. This well-appointed facility features a spacious lobby adorned with vaulted and beamed ceilings, creating an inviting and professional atmosphere for patients and staff alike. The suite includes five well-designed offices, offering ample space for consultations and treatments. Additionally, you'll find plentiful storage options throughout the space to keep your practice organized and efficient. The property also boasts a generous 73 parking spaces, including one covered spot available with the lease.

# Office Space

# SUITE F - 1,444 SF