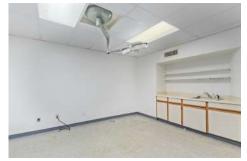

# **PROPERTY OVERVIEW**

Prime first-floor medical space available for lease in a highly sought-after location North of Indian School on 32nd Street. This well-appointed facility features a spacious lobby adorned with vaulted and beamed ceilings, creating an inviting and professional atmosphere for patients and staff alike. The suite includes five well-designed offices, offering ample space for consultations and treatments. Additionally, you'll find plentiful storage options throughout the space to keep your practice organized and efficient. The property also boasts a generous 73 parking spaces, including one covered spot available with the lease.

#### SUITE F

1,444 SF Commercial Office

# SUITE F - 1,444 SF