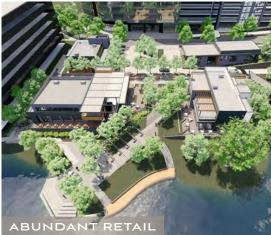

# Altmore Reimagined

#### PROPERTY HIGHLIGHTS

New 17-story high-rise

229,074 RSF

Efficient 28,000 RSF floorplates

Rooftop terrace and greenspace

Multiple signage and branding opportunities

Direct access to GA-400 and I-285

State of the art fitness, conference, and collaboration space

5 F&B Options