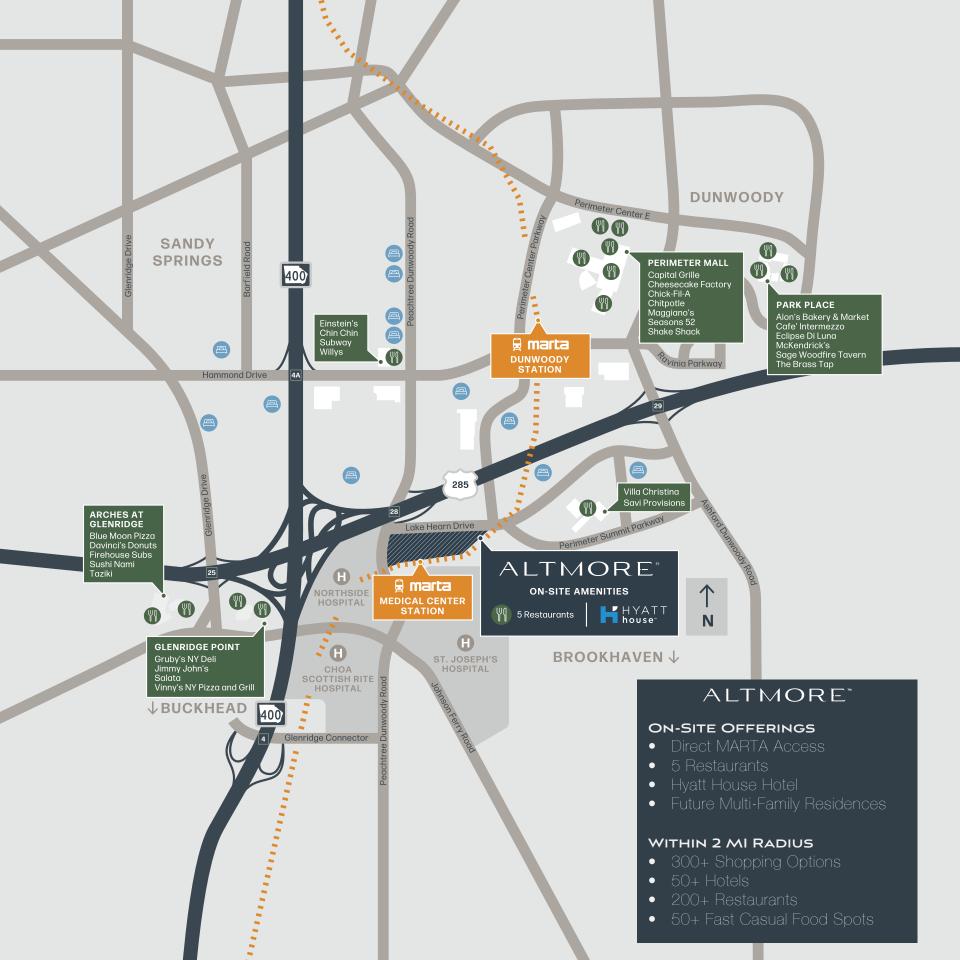

# ALTMORE

Central Perimeter's Most Anticipated Transient-Oriented Development







## Site Plan



# Altmore Reimagined

#### PROPERTY HIGHLIGHTS



New 17-story high-rise



229,074 RSF



Efficient 28,000 RSF floorplates



Rooftop terrace and greenspace



Multiple signage and branding opportunities



Direct access to GA-400 and I-285



State of the art fitness, conference, and collaboration space



5 F&B Options









# Typical Floorplan

28,000 RSF







### Central Perimeter's Most Anticipated Transit Oriented Development

















### ALTMORE

Chris Port +1 404 504 5964 chris.port@cbre.com Alex Port +1 404 504 5941 alex.port@cbre.com

**CBRE, Inc.**3550 Lenox Road NE | +1 404 504 7900 | www.cbre.us/atlanta

https://www.altmoreperimeter.com/

© 2023 CBRE, Inc. All rights reserved. This information has been obtained from sources believed reliable, but has not been verified for accuracy or completeness. You should conduct a careful, independent investigation of the property and verify all information. Any reliance on this information is solely at your own risk. CBRE and the CBRE logo are service marks of CBRE, Inc. All other marks displayed on this document are the property of their respective owners. Photos herein are the proper