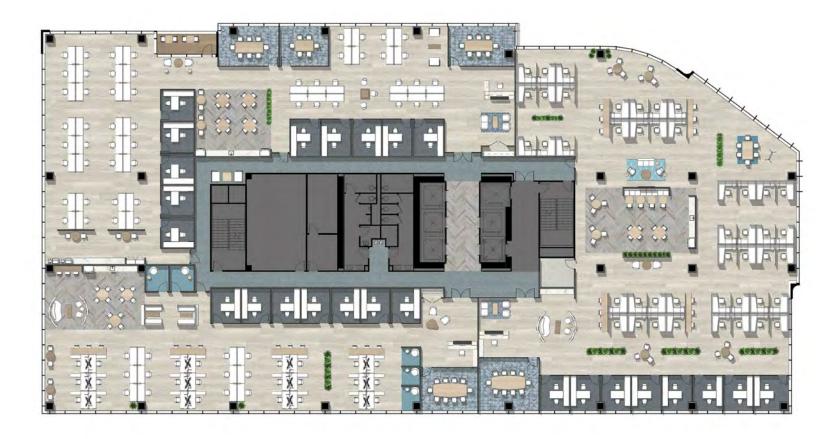

# ALTMORE

Central Perimeter's Most Anticipated Transient-Oriented Development







## Site Plan



# Altmore Reimagined

#### PROPERTY HIGHLIGHTS



New 17-story high-rise



229,074 RSF



Efficient 28,000 RSF floorplates



Rooftop terrace and greenspace



Multiple signage and branding opportunities



Direct access to GA-400 and I-285



State of the art fitness, conference, and collaboration space



5 F&B Options









# Typical Floorplan

28,000 RSF







### Central Perimeter's Most Anticipated Transit Oriented Development

















### ALTMORE

Chris Port +1 404 504 5964 chris.port@cbre.com Alex Port +1 404 504 5941 alex.port@cbre.com

**CBRE, Inc.**3550 Lenox Road NE | +1 404 504 7900 | www.cbre.us/atlanta

https://www.altmoreperimeter.com/

© 2023 CBRE, Inc. All rights reserved. This information has been obtained from sources believed reliable, but has not been verified for accuracy or completeness. You should conduct a careful, independent investigation of the property and verify all information. Any reliance on this information is solely at your own risk. CBRE and the CBRE logo are service marks of CBRE, Inc. All other marks displayed on this document are the property of their respective owners. Photos herein are the prop