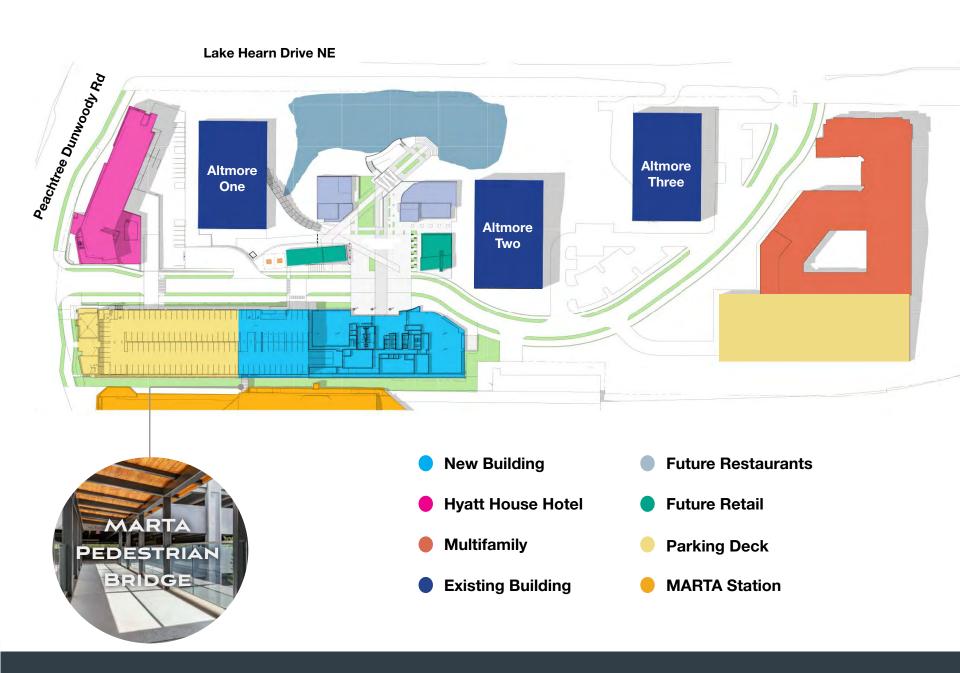

# ALTMORE

Central Perimeter's Most Anticipated Transient-Oriented Development







## Site Plan



# Altmore Reimagined

#### PROPERTY HIGHLIGHTS



New 17-story high-rise



229,074 RSF



Efficient 28,000 RSF floorplates



Rooftop terrace and greenspace



Multiple signage and branding opportunities



Direct access to GA-400 and I-285



State of the art fitness, conference, and collaboration space



5 F&B Options









# Typical Floorplan

28,000 RSF







### Central Perimeter's Most Anticipated Transit Oriented Development

















### ALTMORE

Chris Port +1 404 504 5964 chris.port@cbre.com Alex Port +1 404 504 5941 alex.port@cbre.com

**CBRE, Inc.**3550 Lenox Road NE | +1 404 504 7900 | www.cbre.us/atlanta

https://www.altmoreperimeter.com/

© 2023 CBRE, Inc. All rights reserved. This information has been obtained from sources believed reliable, but has not been v