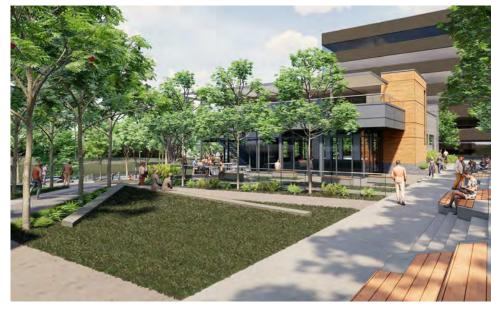

#### PROPERTY HIGHLIGHTS

New 17-story high-rise

229,074 RSF

Efficient 28,000 RSF floorplates

Rooftop terrace and greenspace

Multiple signage and branding opportunities

Direct access to GA-400 and I-285

State of the art fitness, conference, and collaboration space