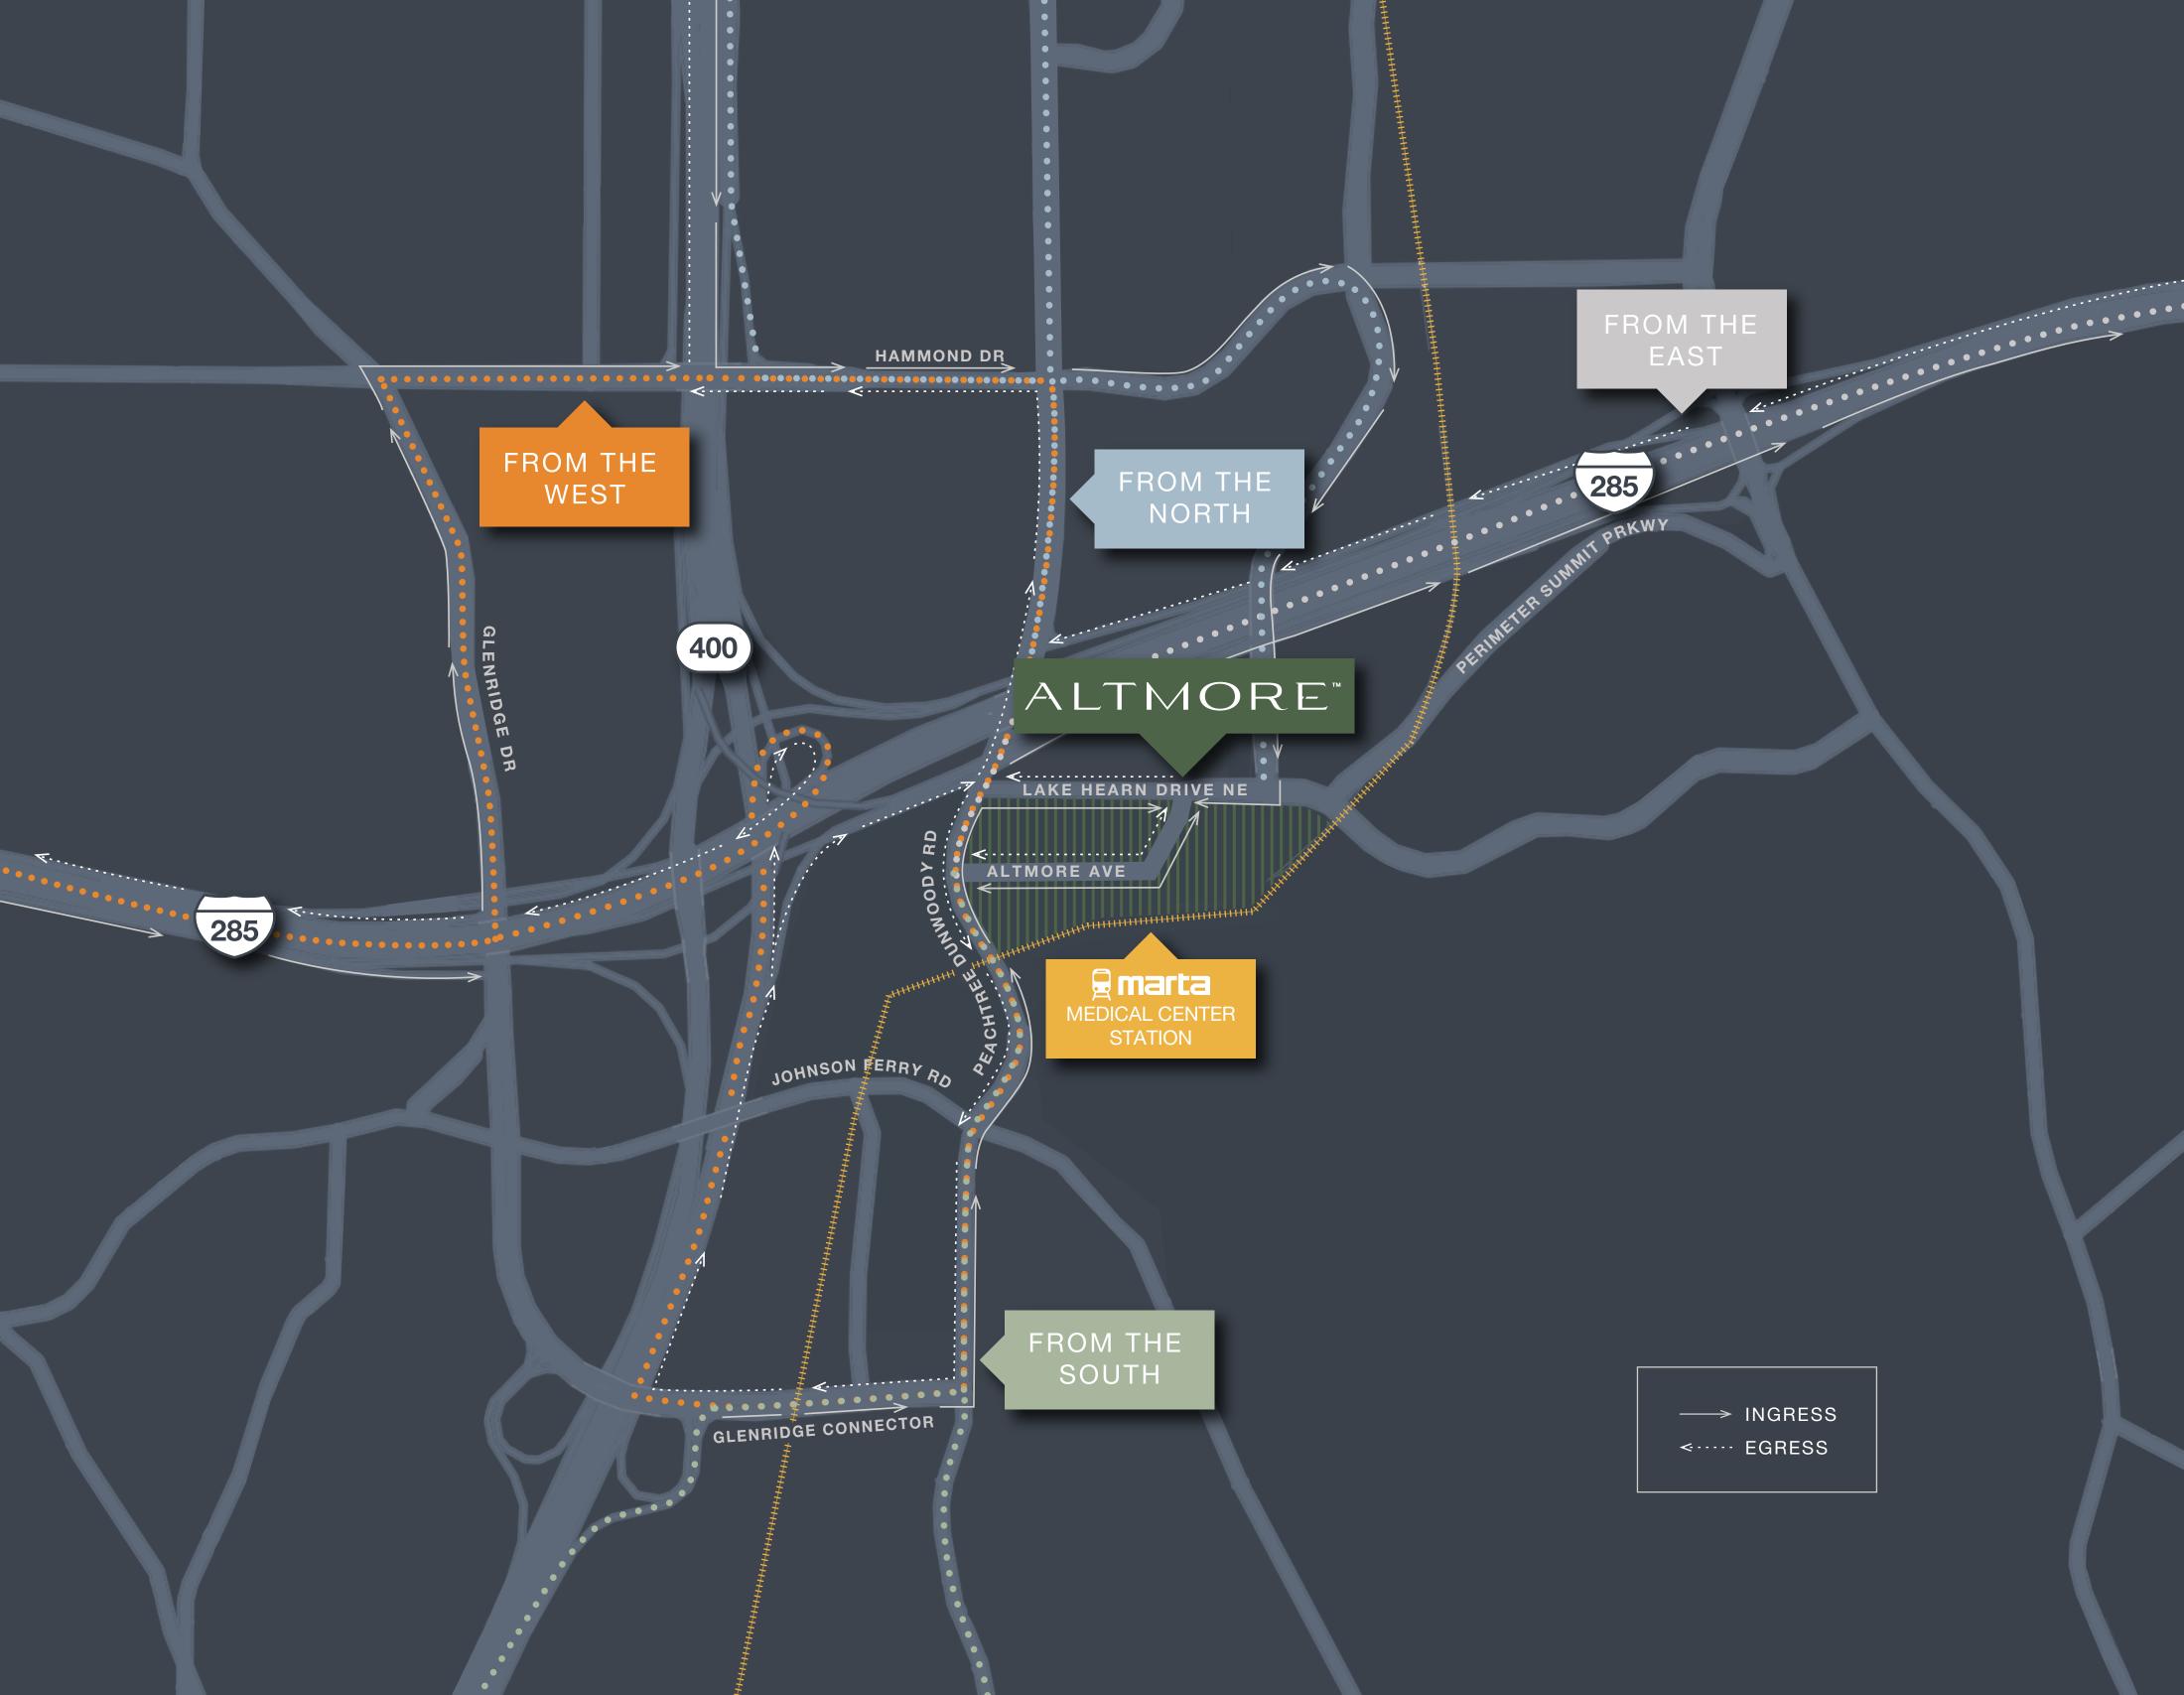

# ALTMORE

Central Perimeter's Most Anticipated Transient-Oriented Development







## Site Plan



# Altmore Reimagined

#### PROPERTY HIGHLIGHTS



New 17-story high-rise



229,074 RSF



Efficient 28,000 RSF floorplates



Rooftop terrace and greenspace



Multiple signage and branding opportunities



Direct access to GA-400 and I-285



State of the art fitness, conference, and collaboration space



5 F&B Options









# Typical Floorplan

28,000 RSF







### Central Perimeter's Most Anticipated Transit Oriented Development

















### ALTMORE

Chris Port +1 404 504 5964 chris.port@cbre.com Alex Port +1 404 504 5941 alex.port@cbre.com

**CBRE, Inc.**3550 Lenox Road NE | +1 404 504 7900 | www.cbre.us/atlanta

https://www.altmoreperimeter.com/

© 2023 CBRE, Inc. All rights reserved. This information has been obtained from sources believed reliable, but has not been verified for accuracy or completeness. You should conduct a careful, independent investigation of the property and verify all information. Any reliance on this information is solely at your own risk. CBRE and the CBRE logo are service marks of CBRE, Inc. All other marks displayed on this document are the property of their respective owners. Photos herein are the property