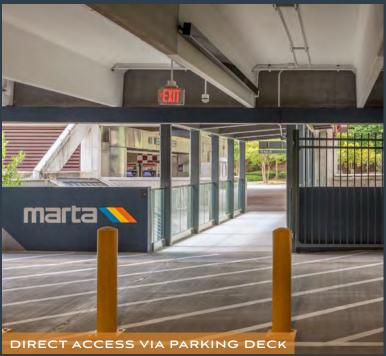

#### PROPERTY HIGHLIGHTS

New 17-story high-rise

229,074 RSF

Efficient 28,000 RSF floorplates

Rooftop terrace and greenspace

Multiple signage and branding opportunities

Direct access to GA-400 and I-285

State of the art fitness, conference, and collaboration space