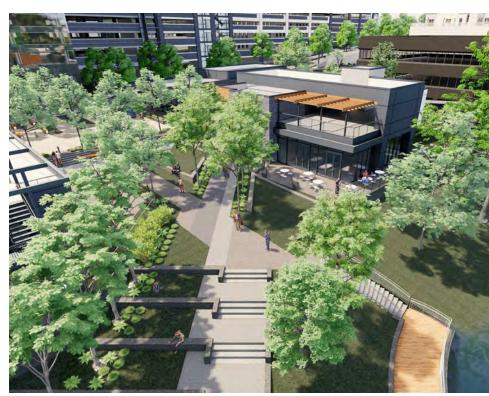

## Site Plan

#### PROPERTY HIGHLIGHTS

New 17-story high-rise

229,074 RSF

Efficient 28,000 RSF floorplates

Rooftop terrace and greenspace

Multiple signage and branding opportunities

Direct access to GA-400 and I-285

State of the art fitness, conference, and collaboration space