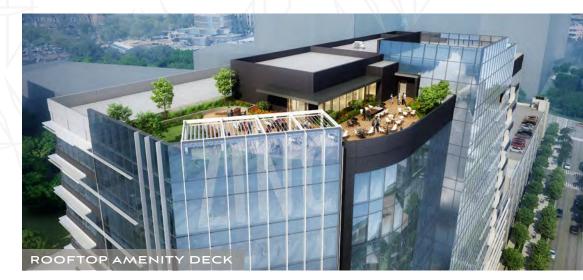

#### PROPERTY HIGHLIGHTS

New 17-story high-rise

229,074 RSF

Efficient 28,000 RSF floorplates

Rooftop terrace and greenspace

Multiple signage and branding opportunities

Direct access to GA-400 and I-285

State of the art fitness, conference, and collaboration space